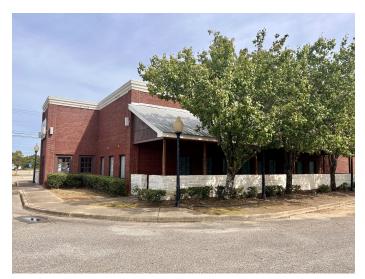

## **Property Features**

- · Attractive brick building, beautiful interior
- · 4 Hibachi cooking stations with 2 cooking areas each
- 2 Hibachi cooking stations with 1 cooking area each
- High traffic count of over 37,500 cars per day
- · Across the street from Wiregrass Commons Mall
- 3 walk-in coolers & 1 walk-in freezer will convey
- . Lot size: 0.36 AC
- Parcel ID: 38-09-02-10-2-000-015.009