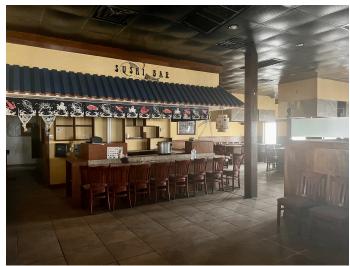

## **Property Features**

- · Attractive brick building, beautiful interior
- · 4 Hibachi cooking stations with 2 cooking areas each
- 2 Hibachi cooking stations with 1 cooking area each
- High traffic count of over 37,500 cars per day
- · Across the street from Wiregrass Commons Mall
- 3 walk-in coolers & 1 walk-in freezer will convey
- . Lot size: 0.36 AC
- Parcel ID: 38-09-02-10-2-000-015.009

# Restaurant