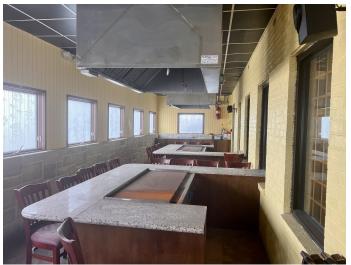

## **Property Features**

- · Attractive brick building, beautiful interior
- · 4 Hibachi cooking stations with 2 cooking areas each
- 2 Hibachi cooking stations with 1 cooking area each
- High traffic count of over 37,500 cars per day
- · Across the street from Wiregrass Commons Mall
- 3 walk-in coolers & 1 walk-in freezer will convey
- . Lot size: 0.36 AC
- Parcel ID: 38-09-02-10-2-000-015.009

# Restaurant