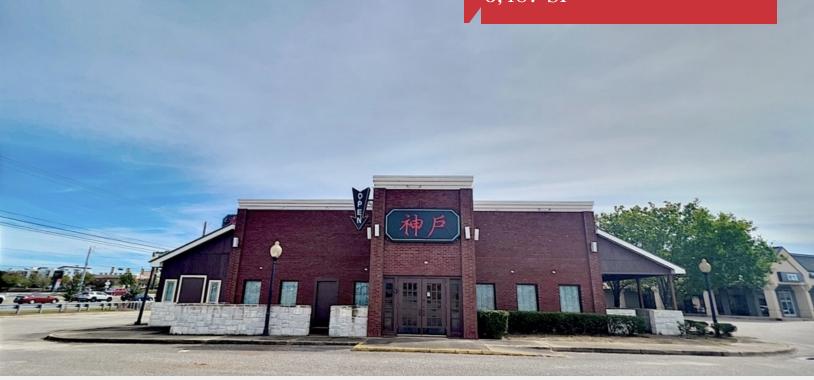

Vacant Restaurant HWY-231N 6,487 SF

## 3501 Montgomery Hwy US HWY 231N

Dothan, Alabama 36303

## **Property Features**

- · Attractive brick building, beautiful interior
- · 4 Hibachi cooking stations with 2 cooking areas each
- 2 Hibachi cooking stations with 1 cooking area each
- High traffic count of over 37,500 cars per day
- · Across the street from Wiregrass Commons Mall
- 3 walk-in coolers & 1 walk-in freezer will convey
- . Lot size: 0.36 AC
- Parcel ID: 38-09-02-10-2-000-015.009

Sale Price: \$990,000

For more information: