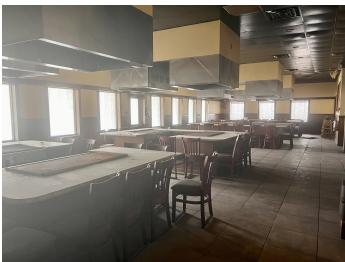

## **Property Features**

- · Attractive brick building, beautiful interior
- · 4 Hibachi cooking stations with 2 cooking areas each
- 2 Hibachi cooking stations with 1 cooking area each
- High traffic count of over 37,500 cars per day
- · Across the street from Wiregrass Commons Mall
- 3 walk-in coolers & 1 walk-in freezer will convey
- . Lot size: 0.36 AC
- Parcel ID: 38-09-02-10-2-000-015.009

# Restaurant