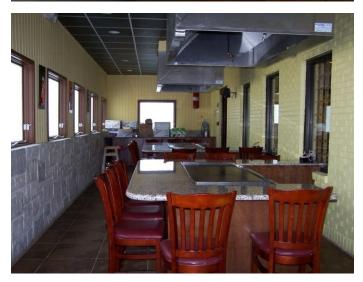

## **Property Features**

- · Attractive brick building, beautiful interior
- · 4 Hibachi cooking stations with 2 cooking areas each
- 2 Hibachi cooking stations with 1 cooking area each
- High traffic count of over 37,500 cars per day
- · Across the street from Wiregrass Commons Mall
- 3 walk-in coolers & 1 walk-in freezer will convey
- . Lot size: 0.36 AC
- Parcel ID: 38-09-02-10-2-000-015.009

# Restaurant