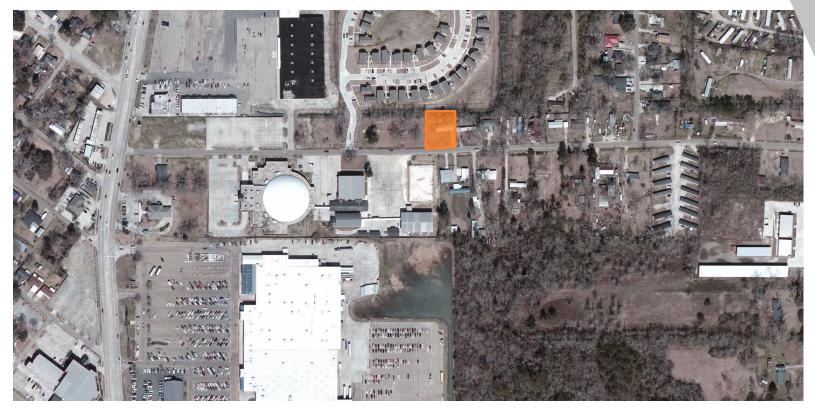

## INDUSTRIAL LAND FOR SALE

245 Edgewood Dr., Denham Springs, LA 70726

**SALE PRICE:** \$35,000

PRICE PER ACRE: \$134,615

LOT SIZE: 0.26 Acres

#### PROPERTY OVERVIEW

Great parcel for office warehouse construction or general commercial use. Previously zoned residential but recently changed to commercial. City sewer and City water at street. Septic tank on property.

#### PROPERTY FEATURES

- Lot dimensions 94 x 122
- City water
- City Sewer