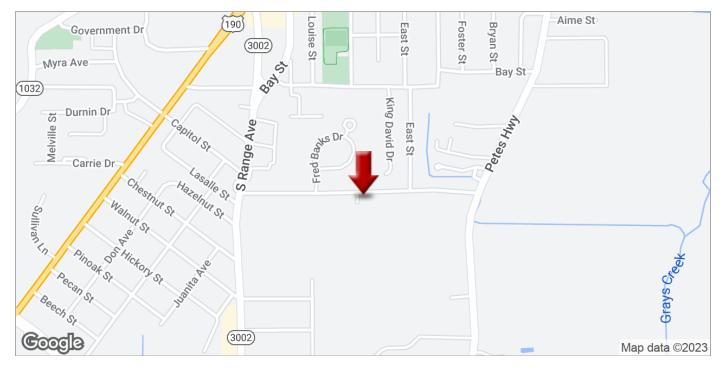

## INDUSTRIAL LAND FOR SALE

245 Edgewood Dr., Denham Springs, LA 70726

**SALE PRICE:** \$35,000

PRICE PER ACRE: \$134,615

LOT SIZE: 0.26 Acres

# INDUSTRIAL LAND FOR SALE

245 Edgewood Dr., Denham Springs, LA 70726

## INDUSTRIAL LAND FOR SALE

245 Edgewood Dr., Denham Springs, LA 70726