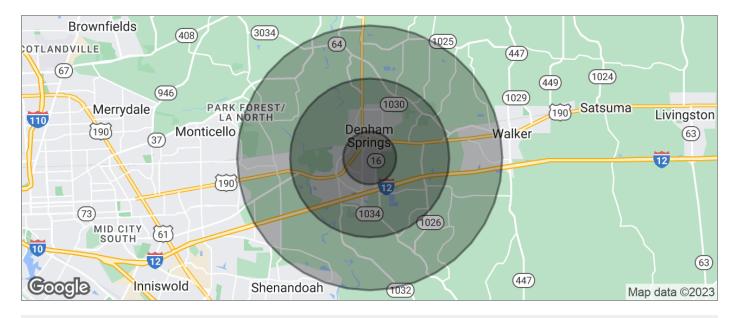

# INDUSTRIAL LAND FOR SALE

245 Edgewood Dr., Denham Springs, LA 70726

| POPULATION          | 1 MILE   | 3 MILES   | 5 MILES   |
|---------------------|----------|-----------|-----------|
| TOTAL POPULATION    | 4,858    | 29,910    | 70,366    |
| MEDIAN AGE          | 36.7     | 34.6      | 33.6      |
| MEDIAN AGE (MALE)   | 33.9     | 34.0      | 32.9      |
| MEDIAN AGE (FEMALE) | 39.4     | 35.1      | 34.2      |
| HOUSEHOLDS & INCOME | 1 MILE   | 3 MILES   | 5 MILES   |
| TOTAL HOUSEHOLDS    | 1,811    | 10,609    | 24,972    |
| # OF PERSONS PER HH | 2.7      | 2.8       | 2.8       |
| AVERAGE HH INCOME   | \$56,445 | \$60,726  | \$65,217  |
| AVERAGE HOUSE VALUE |          | \$190,825 | \$181,411 |
| RACE                | 1 MILE   | 3 MILES   | 5 MILES   |
| % WHITE             | 82.6%    | 84.4%     | 79.9%     |
| % BLACK             | 15.2%    | 12.4%     | 16.1%     |
| % ASIAN             | 1.4%     | 1.5%      | 2.0%      |
| % HAWAIIAN          | 0.0%     | 0.0%      | 0.0%      |
| % INDIAN            | 0.0%     | 0.2%      | 0.3%      |
| % OTHER             | 0.0%     | 0.2%      | 0.4%      |
|                     |          |           |           |
| ETHNICITY           | 1 MILE   | 3 MILES   | 5 MILES   |

<sup>\*</sup> Demographic data derived from 2020 ACS - US Census