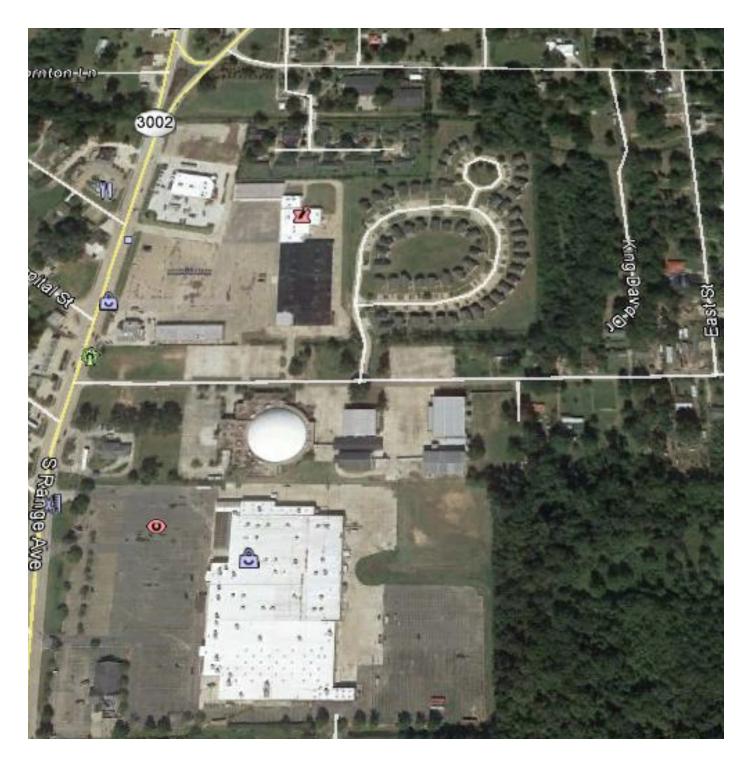

# INDUSTRIAL LAND FOR SALE

245 Edgewood Dr., Denham Springs, LA 70726

## INDUSTRIAL LAND FOR SALE

245 Edgewood Dr., Denham Springs, LA 70726