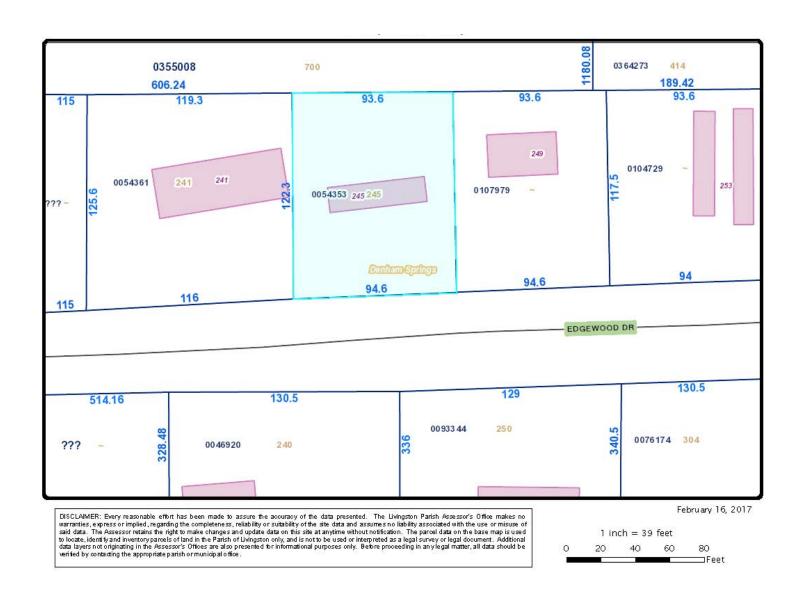

#### PROPERTY FEATURES

- Lot dimensions 94 x 122
- City water
- City Sewer

## INDUSTRIAL LAND FOR SALE

245 Edgewood Dr., Denham Springs, LA 70726