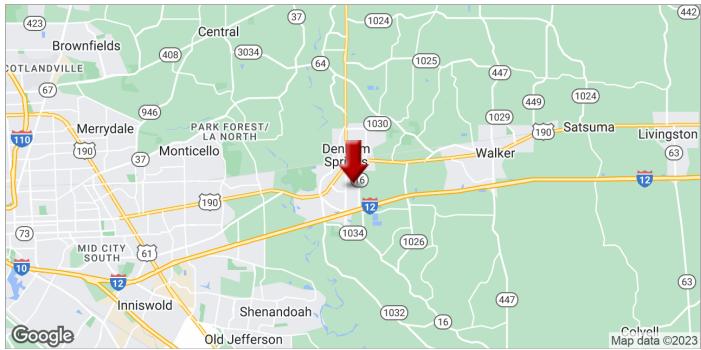

n web service which provides the best available data for the specified point. If unable to find elevation at the specified point, the service returns an extremely large, negative value (-1.79769313486231E+308).

Floodplain data that is shown on this map is the same data that your flood plain administrator uses. This web product is not considered an official FEMA Digital Flood Insurance Rate Map (DFIRM). It is provided for information purposes only, and it is not intended for insurance rating purposes. Please contact your local floodplain administrator for more information or to view an official copy of the FIRM or DFIRM.

KW COMMERCIAL

8686 Bluebonnet Boulevard, Suite A Baton Rouge, LA 70810

**DAVID VERCHER** 

## INDUSTRIAL LAND FOR SALE

245 Edgewood Dr., Denham Springs, LA 70726







### KW COMMERCIAL

8686 Bluebonnet Boulevard, Suite A Baton Rouge, LA 70810

#### **DAVID VERCHER**

# INDUSTRIAL LAND FOR SALE

245 Edgewood Dr., Denham Springs, LA 70726





| POPULATION          | 1 MILE   | 3 MILES   | 5 MILES   |
|---------------------|----------|-----------|-----------|
| TOTAL POPULATION    | 4,858    | 29,910    | 70,366    |
| MEDIAN AGE          | 36.7     | 34.6      | 33.6      |
| MEDIAN AGE (MALE)   | 33.9     | 34.0      | 32.9      |
| MEDIAN AGE (FEMALE) | 39.4     | 35.1      | 34.2      |
| HOUSEHOLDS & INCOME | 1 MILE   | 3 MILES   | 5 MILES   |
| TOTAL HOUSEHOLDS    | 1,811    | 10,609    | 24,972    |
| # OF PERSONS PER HH | 2.7      | 2.8       | 2.8       |
| AVERAGE HH INCOME   | \$56,445 | \$60,726  | \$65,217  |
| AVERAGE HOUSE VALUE |