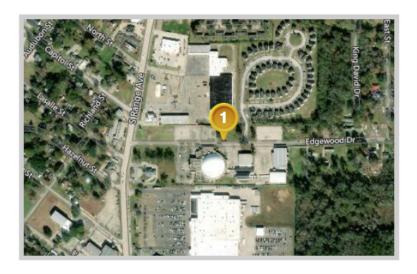

# Louisiana Flood Map 245 Edgewood Drive Denham Springs LA 70726

### Visible Layers

Effective FIRM Bing Hybird

#### **Point Coordinates**

| Point # | Lat., Long.       |
|---------|-------------------|
| 1       | 30.4747, -90.9541 |

Flood information in this table is from the: Effective FIRM

| Point | Panel ID                | Flood Zone | BFE    | Ground Elevation |
|-------|-------------------------|------------|--------|------------------|
| 1     | 22063C0205E<br>4/3/2012 | AE         | manual | 39.5             |