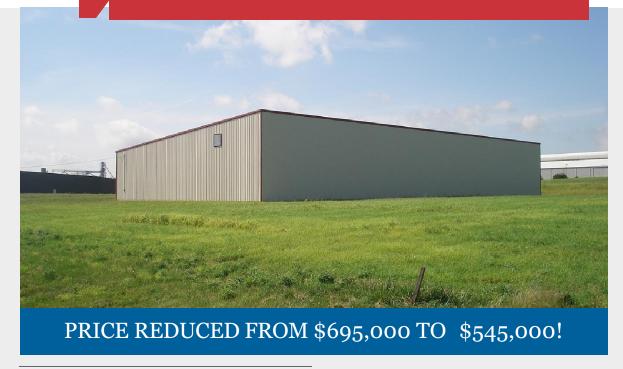

For Sale

## 20,000 SF Industrial Spec Building

706 E Industrial Street, DeWitt, IA 52742