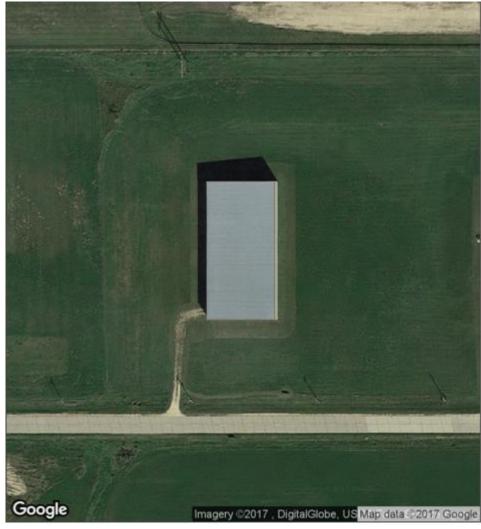

## **Property Features**

- Located on 5.97 acres in DeWitt's Crossroads Industrial Park
- 20,000 SF spec building, expandable to 90,000 SF
- Minutes from four-lane US Hwy 30 and 15 minutes north of I-80
- Spec building finish with unfinished floor, truck docks, mechanicals, drives, landscaping, etc. – to be specified by buyer
- · Metal Halide lighting
- · Temporary 225 amp service
- One 12'x14' drive-in door
- Located in Enterprise Zone with additional state and local incentives available
- Come visit DeWitt, IA, an up and coming business friendly community with all basic goods and services conveniently available, to find out why you should locate your company here

## Industrial Spec Bldg.

706 E Industrial Street, DeWitt, IA 52742

| ZONED:          | M-2                                       |
|-----------------|-------------------------------------------|
| CEILING HEIGHT: | 22' sidewalls, 26' peak<br>ceiling height |
| ANNUAL TAXES:   | \$2,854.00 (2014)                         |
| PARCELID:       | 2009988450                                |
| MLS ID#         | 7036760                                   |