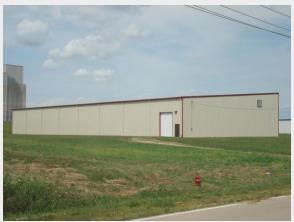

## **Property Features**

- Located on 5.97 acres in DeWitt's Crossroads Industrial Park
- 20,000 SF spec building, expandable to 90,000 SF
- Minutes from four-lane US Hwy 30 and 15 minutes north of I-80
- Spec building finish with unfinished floor, truck docks, mechanicals, drives, landscaping, etc. – to be specified by buyer
- · Metal Halide lighting
- · Temporary 225 amp service
- One 12'x14' drive-in door
- Located in Enterprise Zone with additional state and local incentives available
- Come visit DeWitt, IA, an up and coming business friendly community with all basic goods and services conveniently available, to find out why you should locate your company here

## Industrial Spec Bldg.

706 E Industrial Street, DeWitt, IA 52742

| ZONED:          | M-2                                       |
|-----------------|-------------------------------------------|
| CEILING HEIGHT: | 22' sidewalls, 26' peak<br>ceiling height |
| ANNUAL TAXES:   | \$2,854.00 (2014)                         |
| PARCELID:       | 2009988450                                |
| MLS ID#         | 7036760                                   |