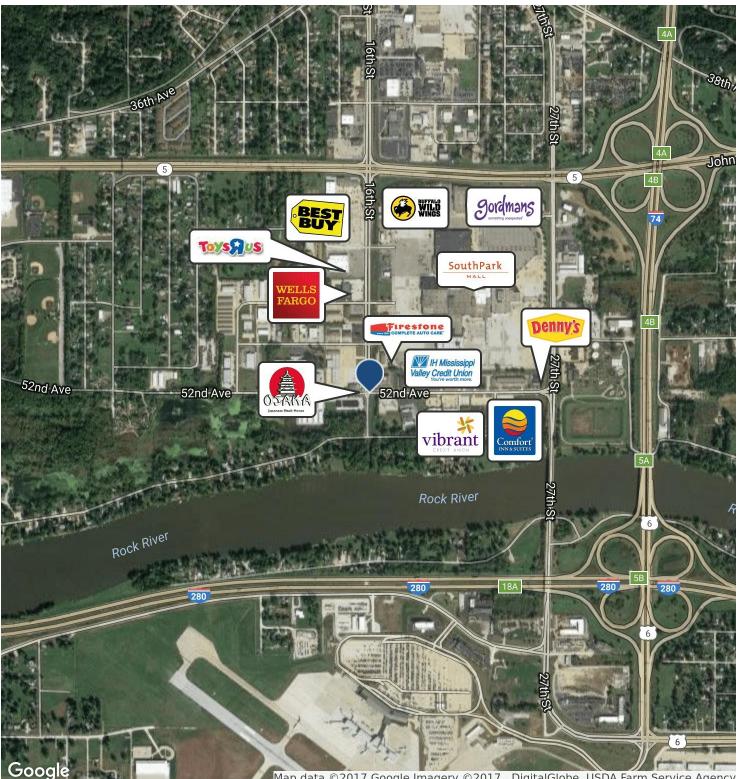

#### ruhlcommercial.com

For Lease **Office Space** 1,620 SF

Map data @2017 Google Imagery @2017 , DigitalGlobe, USDA Farm Service Agency

David A. Levin o 563 823 5145 c 309 781 9169 dlevin@ruhlcommercial.com NAI Ruhl Commercial Company 5111 Utica Ridge Rd Davenport, IA 52807 563 355 4000 ruhlcommercial.com