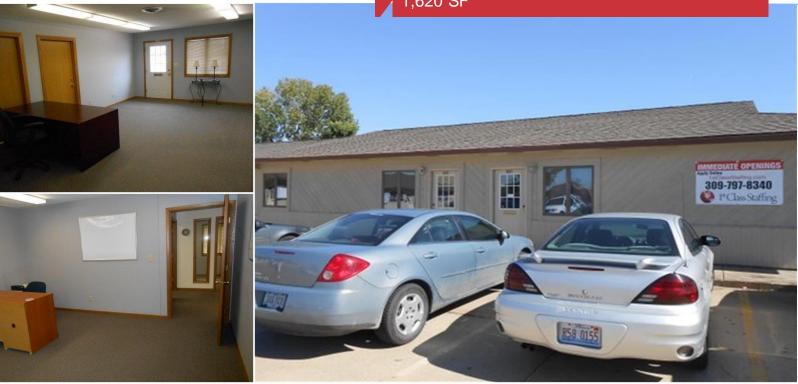

### **Property Features**

- Nice office suite near other professional suites/offices
- 3 offices plus large open areas
- · Rear door walks out to SouthPark Mall
- Gross lease of \$12.00/SF
- 2 ADA bathrooms
- Good signage

## Lease Rate: \$12.00 SF/yr (Gross)

| AVAILABLE SF: | 1,620 SF |  |
|---------------|----------|--|
| YEAR BUILT:   | 1980     |  |
| ZONING:       | M-1      |  |
| MLS ID #      | 7036539  |  |