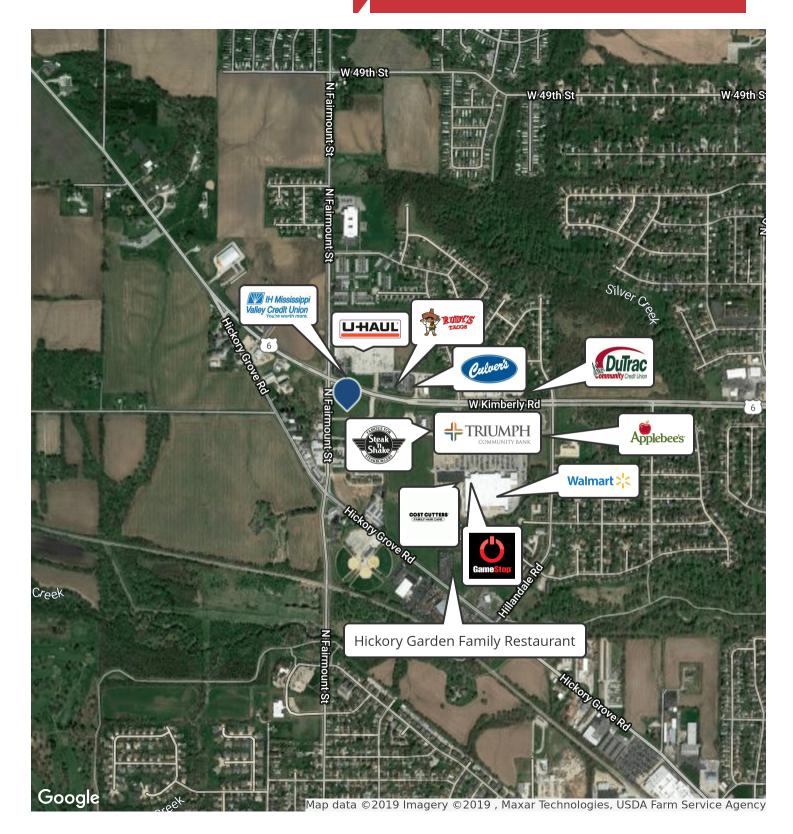

### **Property Features**

- Retail or office development land
- Highly visible signalized corner location
- 3 parcels at the SEC of W. Kimberly road and Fairmount street
- Large concentration of retailers and restaurants
- Great traffic counts