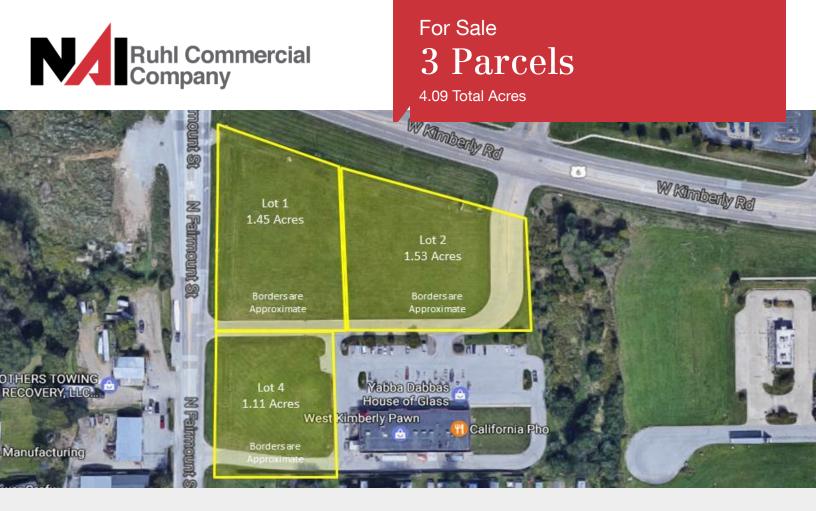

### **Property Features**

- Retail or office development land
- Highly visible signalized corner location
- 3 parcels at the SEC of W. Kimberly road and Fairmount street
- Large concentration of retailers and restaurants
- Great traffic counts

## Sale Price:

| LOT 1:  | 1.45 acres - \$375,000 |  |
|---------|------------------------|--|
| LOT 2:  | 1.53 acres - \$395,000 |  |
| LOT 4:  | 1.11 acres - \$295,000 |  |
| ZONING: | M-1                    |  |

### Richard H. Weinstein

563.823.5124 • rweinstein@ruhlcommercial.com

NAI Ruhl Commercial Company 5111 Utica Ridge Rd, Davenport, IA 52807 563 355 4000

ruhlcommercial.com

For Sale **3** Parcels 4.09 Total Acres