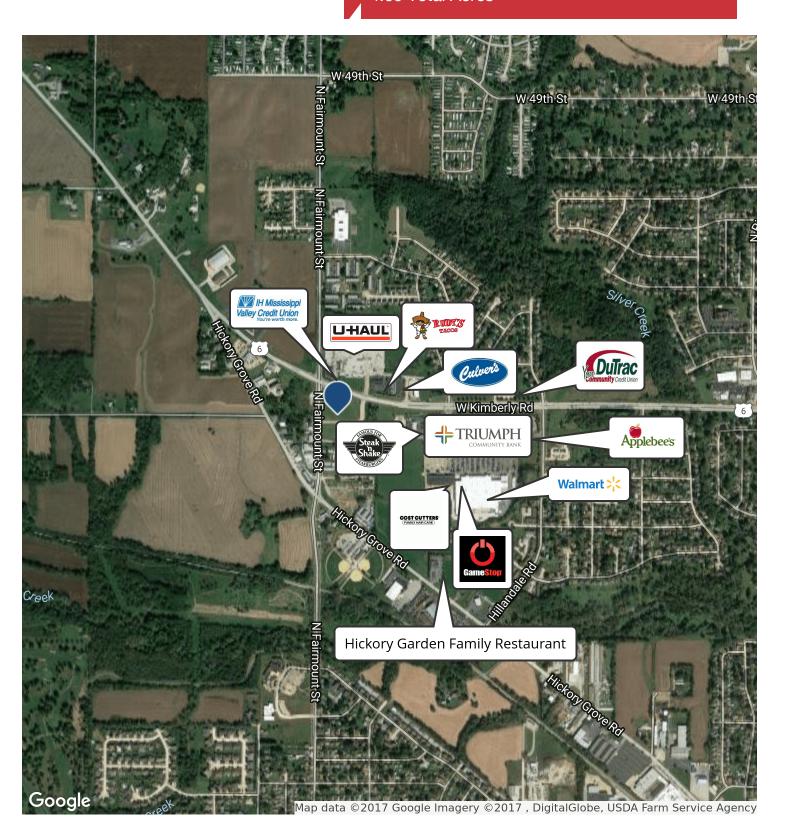

### **Property Features**

- Retail or office development land
- Highly visible signalized corner location
- 3 parcels at the SEC of W. Kimberly road and Fairmount street
- Large concentration of retailers and restaurants
- Great traffic counts

| Demographics       | 1 Mile      | 3 Miles     | 5 Miles     |
|--------------------|-------------|-------------|-------------|
| Total Population:  | 4,875       | 50,352      | 108,859     |
| Total Households:  | 1,898       | 20,416      | 44,006      |
| Average HH Income: | \$53,151.00 | \$53,935.00 | \$48,956.00 |