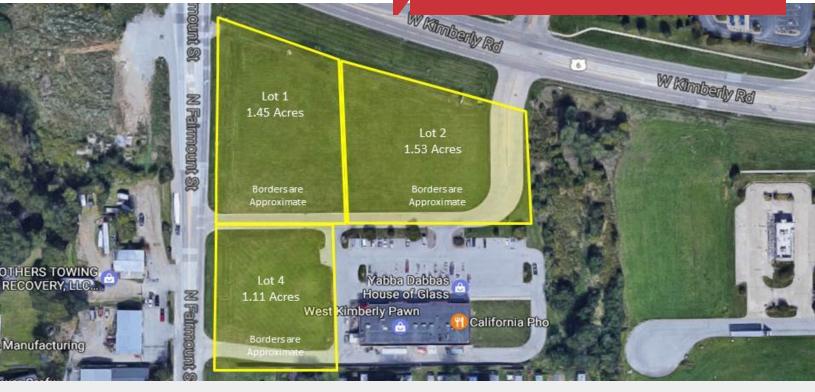

# For Sale 3 Parcels

4.09 Total Acres

### **Property Features**

- Retail or office development land
- Highly visible signalized corner location
- 3 parcels at the SEC of W. Kimberly road and Fairmount street
- Large concentration of retailers and restaurants
- Great traffic counts

## Sale Price:

| LOT 1:  | 1.45 acres - \$375,000 |
|---------|------------------------|
| LOT 2:  | 1.53 acres - \$395,000 |
| LOT 4:  | 1.11 acres - \$295,000 |
| ZONING: | M-1                    |