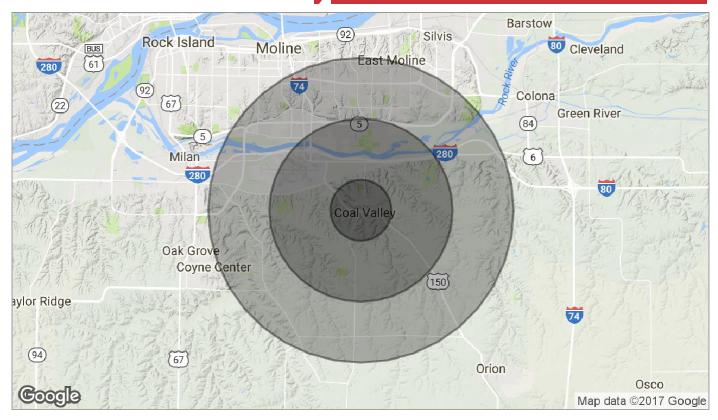

# For Sale Office Building

9,252 SF

| Population                            | 1 Mile     | 3 Miles          | 5 Miles           |
|---------------------------------------|------------|------------------|-------------------|
| TOTAL POPULATION                      | 1,395      | 9,963            | 45,862            |
| MEDIAN AGE                            | 42.2       | 43.7             | 42.4              |
| MEDIAN AGE (MALE)                     | 41.5       | 42.9             | 41.0              |
| MEDIAN AGE (FEMALE)                   | 44.0       | 44.7             | 43.7              |
|                                       |            |                  |                   |
| Households & Income                   | 1 Mile     | 3 Miles          | 5 Miles           |
| Households & Income  TOTAL HOUSEHOLDS | 1 Mile 560 | 3 Miles<br>4,095 | 5 Miles<br>19,890 |
|                                       |            |                  |                   |
| TOTALHOUSEHOLDS                       | 560        | 4,095            | 19,890            |