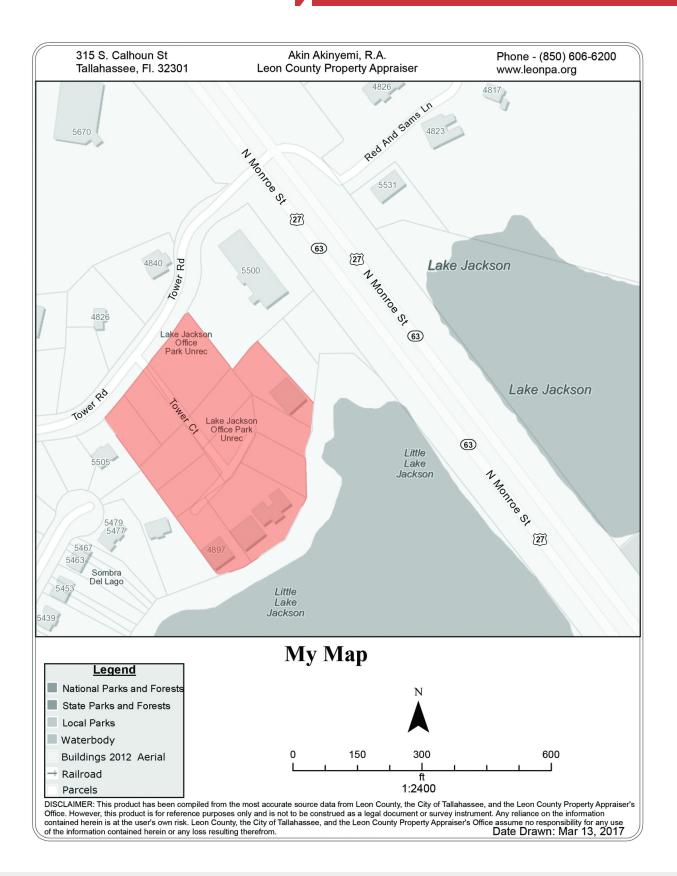

# Site Plan

### **Property Features**

- 4, 2-story buildings with a total of 18,677 SF available
- Water frontage of 500 + feet on Little Lake Jackson offers panoramic views from executive offices and corporate meeting space
- Built in 1983
- · Zoning: LP Lake Protection
- 12 parcels totaling 4.1 +/- acres with additional development opportunities