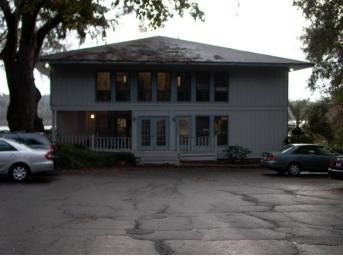

# Property Photos

### **Property Features**

- 4, 2-story buildings with a total of 18,677 SF available
- Water frontage of 500 + feet on Little Lake Jackson offers panoramic views from executive offices and corporate meeting space
- Built in 1983
- · Zoning: LP Lake Protection
- 12 parcels totaling 4.1 +/- acres with additional development opportunities