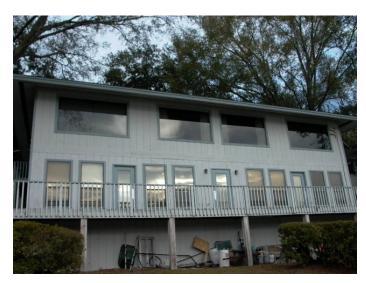

# Property Photos

### **Property Features**

- 4, 2-story buildings with a total of 18,677 SF available
- Water frontage of 500 + feet on Little Lake Jackson offers panoramic views from executive offices and corporate meeting space
- Built in 1983
- · Zoning: LP Lake Protection
- 12 parcels totaling 4.1 +/- acres with additional development opportunities