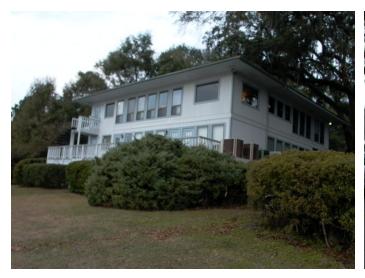

# Property Photos

### **Property Features**

- 4, 2-story buildings with a total of 18,677 SF available
- Water frontage of 500 + feet on Little Lake Jackson offers panoramic views from executive offices and corporate meeting space
- Built in 1983
- · Zoning: LP Lake Protection
- 12 parcels totaling 4.1 +/- acres with additional development opportunities