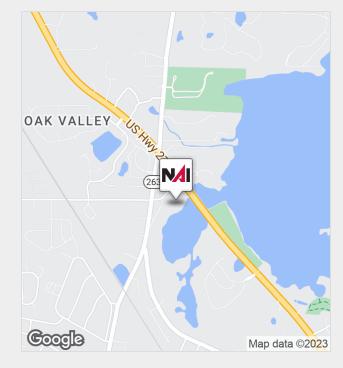

## Location Map

#### **Location Overview**

Lake Jackson Office Park is positioned within the NW Submarket of Tallahassee overlooking Little Lake Jackson. Ease of access from both N. Monroe Street (Hwy. 27) and Capital Circle NW leading conveniently to Interstate 10, located approximately 4 ½ miles to the south. A drive time of less than 20 minute leads to Downtown Tallahassee, Florida State University campus, and the State Capitol Building.