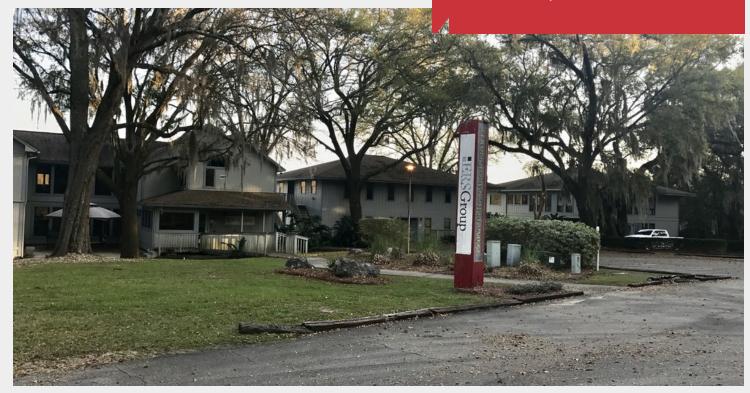

# Property Photos

### **Property Features**

- 4, 2-story buildings with a total of 18,677 SF available
- Water frontage of 500 + feet on Little Lake Jackson offers panoramic views from executive offices and corporate meeting space
- Built in 1983
- · Zoning: LP Lake Protection
- 12 parcels totaling 4.1 +/- acres with additional development opportunities