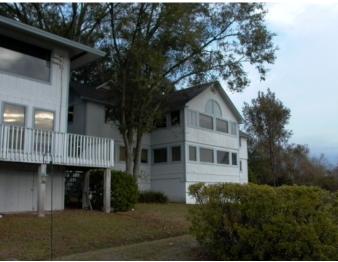

# Property Photos

### **Property Features**

- 4, 2-story buildings with a total of 18,677 SF available
- Water frontage of 500 + feet on Little Lake Jackson offers panoramic views from executive offices and corporate meeting space
- Built in 1983
- · Zoning: LP Lake Protection
- 12 parcels totaling 4.1 +/- acres with additional development opportunities