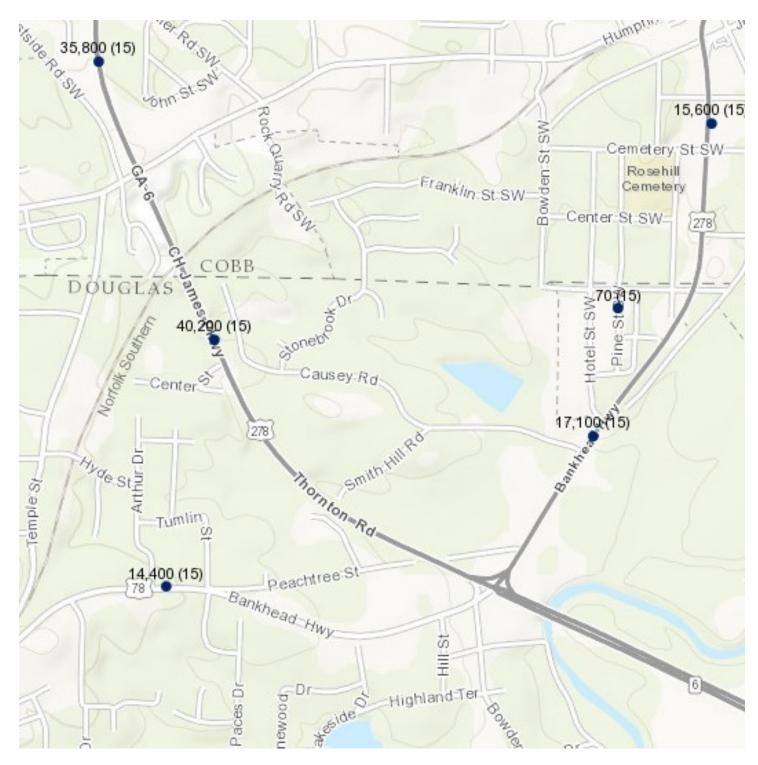

## SMITH HILL ROAD ASSEMBLAGE

Smith Hill Road, Austell, GA 30106

| SALE PRICE:    | Undisclosed          |
|----------------|----------------------|
| LOT SIZE:      | 61.36 Acres          |
| APN #:         | Multiple             |
| ZONING:        | Various              |
| MARKET:        | Atlanta              |
| SUB MARKET:    | Austell              |
| CROSS STREETS: | Thornton Rd (US 278) |
| TRAFFIC COUNT: | 40,200               |
|                |                      |

## PROPERTY OVERVIEW

61.36 AC assemblage in Austell, Ga near the intersection of Thornton Rd (US 278) and Veterans Memorial Hwy (US 78).