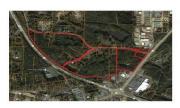

## SMITH HILL ROAD ASSEMBLAGE

Smith Hill Road, Austell, GA 30106

| SALE PRICE:    | Undisclosed          |
|----------------|----------------------|
| LOT SIZE:      | 61.36 Acres          |
| APN #:         | Multiple             |
| ZONING:        | Various              |
| MARKET:        | Atlanta              |
| SUB MARKET:    | Austell              |
| CROSS STREETS: | Thornton Rd (US 278) |
| TRAFFIC COUNT: | 40,200               |
|                |                      |

## PROPERTY OVERVIEW

61.36 AC assemblage in Austell, Ga near the intersection of Thornton Rd (US 278) and Veterans Memorial Hwy (US 78).

## **PROPERTY FEATURES**

- Ready to develop acreage with frontage on US 278
- Perfect for industrial or distribution
- Located near the Norfolk Southern container facility
- Easy access via I-20, US 278, US 78
- Also contact Thomas Crone 404-384-5409