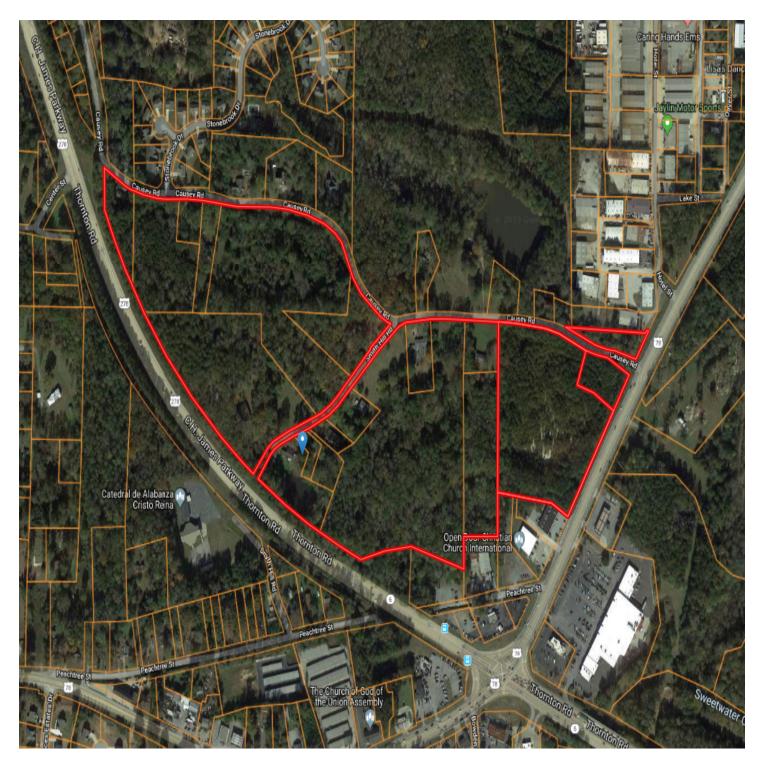

## SMITH HILL ROAD ASSEMBLAGE

Smith Hill Road, Austell, GA 30106

| SALE PRICE:    | Undisclosed          |
|----------------|----------------------|
| LOT SIZE:      | 61.36 Acres          |
| APN #:         | Multiple             |
| ZONING:        | Various              |
| MARKET:        | Atlanta              |
| SUB MARKET:    | Austell              |
| CROSS STREETS: | Thornton Rd (US 278) |
| TRAFFIC COUNT: | 40,200               |
|                |                      |

## PROPERTY OVERVIEW

61.36 AC assemblage in Austell, Ga near the intersection of Thornton Rd (US 278) and Veterans Memorial Hwy (US 78).

## **PROPERTY FEATURES**

- Ready to develop acreage with frontage on US 278
- Perfect for industrial or distribution
- Located near the Norfolk Southern container facility
- Easy access via I-20, US 278, US 78
- Also contact Thomas Crone 404-384-5409