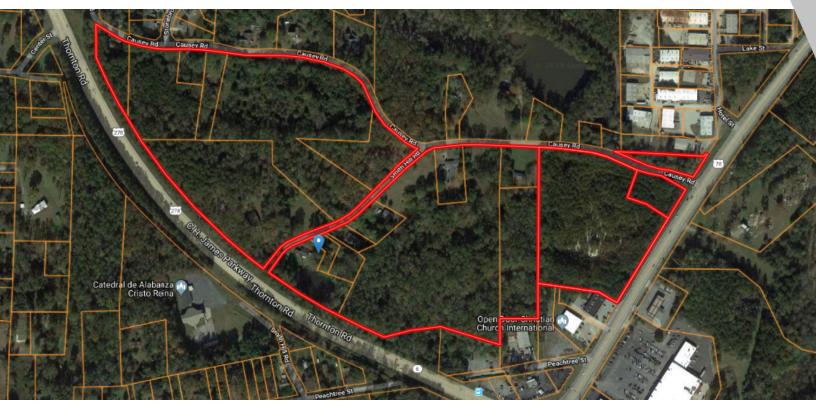

## SMITH HILL ROAD ASSEMBLAGE

Smith Hill Road, Austell, GA 30106

| SALE PRICE:    | Undisclosed          |
|----------------|----------------------|
| LOT SIZE:      | 61.36 Acres          |
| APN #:         | Multiple             |
| ZONING:        | Various              |
| MARKET:        | Atlanta              |
| SUB MARKET:    | Austell              |
| CROSS STREETS: | Thornton Rd (US 278) |
| TRAFFIC COUNT: | 40,200               |
|                |                      |

## PROPERTY OVERVIEW

61.36 AC assemblage in Austell, Ga near the intersection of Thornton Rd (US 278) and Veterans Memorial Hwy (US 78).

## **PROPERTY FEATURES**

- Ready to develop acreage with frontage on US 278
- Perfect for industrial or distribution
- Located near the Norfolk Southern container facility
- Easy access via I-20, US 278, US 78
- Also contact Thomas Crone 404-384-5409