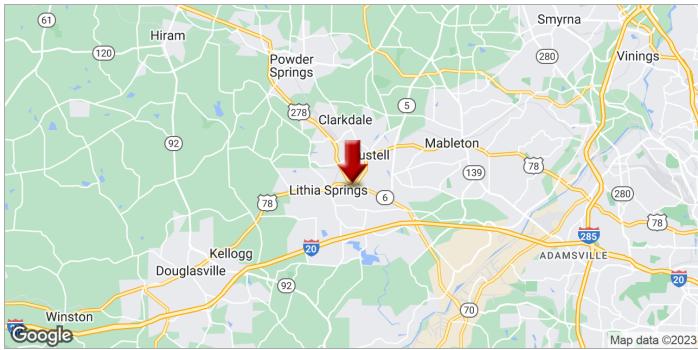

## SMITH HILL ROAD ASSEMBLAGE

Smith Hill Road, Austell, GA 30106

| SALE PRICE:    | Undisclosed          |
|----------------|----------------------|
| LOT SIZE:      | 61.36 Acres          |
| APN #:         | Multiple             |
| ZONING:        | Various              |
| MARKET:        | Atlanta              |
| SUB MARKET:    | Austell              |
| CROSS STREETS: | Thornton Rd (US 278) |
| TRAFFIC COUNT: | 40,200               |
|                |                      |

## PROPERTY OVERVIEW

61.36 AC assemblage in Austell, Ga near the intersection of Thornton Rd (US 278) and Veterans Memorial Hwy (US 78).

## **PROPERTY FEATURES**

- Ready to develop acreage with frontage on US 278
- Perfect for industrial or distribution
- Located near the Norfolk Southern container facility
- Easy access via I-20, US 278, US 78
- Also contact Thomas Crone 404-384-5409