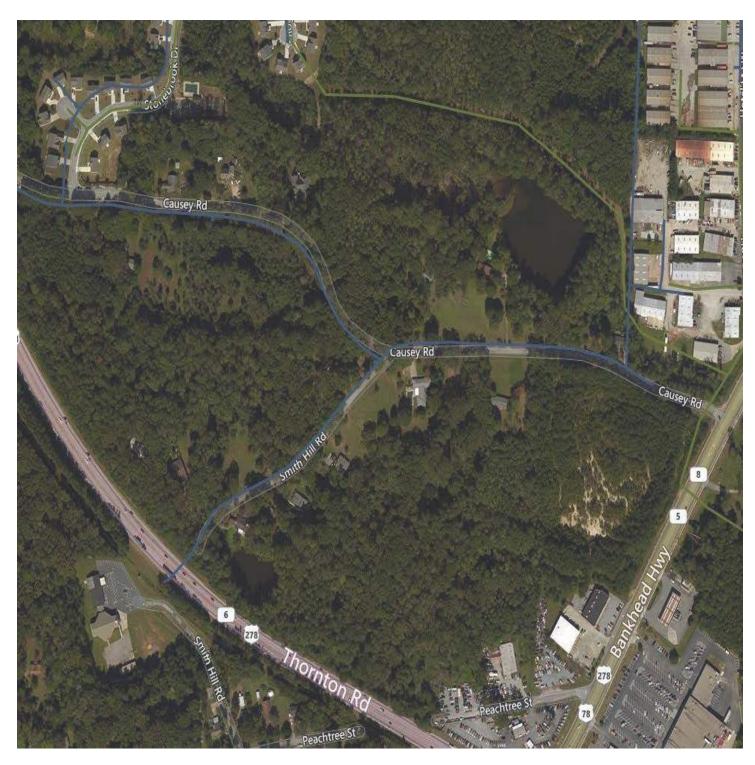

## SMITH HILL ROAD ASSEMBLAGE

Smith Hill Road, Austell, GA 30106

| SALE PRICE:    | Undisclosed          |
|----------------|----------------------|
| LOT SIZE:      | 61.36 Acres          |
| APN #:         | Multiple             |
| ZONING:        | Various              |
| MARKET:        | Atlanta              |
| SUB MARKET:    | Austell              |
| CROSS STREETS: | Thornton Rd (US 278) |
| TRAFFIC COUNT: | 40,200               |
|                |                      |

## PROPERTY OVERVIEW

61.36 AC assemblage in Austell, Ga near the intersection of Thornton Rd (US 278) and Veterans Memorial Hwy (US 78).

## **PROPERTY FEATURES**

- Ready to develop acreage with frontage on US 278
- Perfect for industrial or distribution
- Located near the Norfolk Southern container facility
- Easy access via I-20, US 278, US 78
- Also contact Thomas Crone 404-384-5409