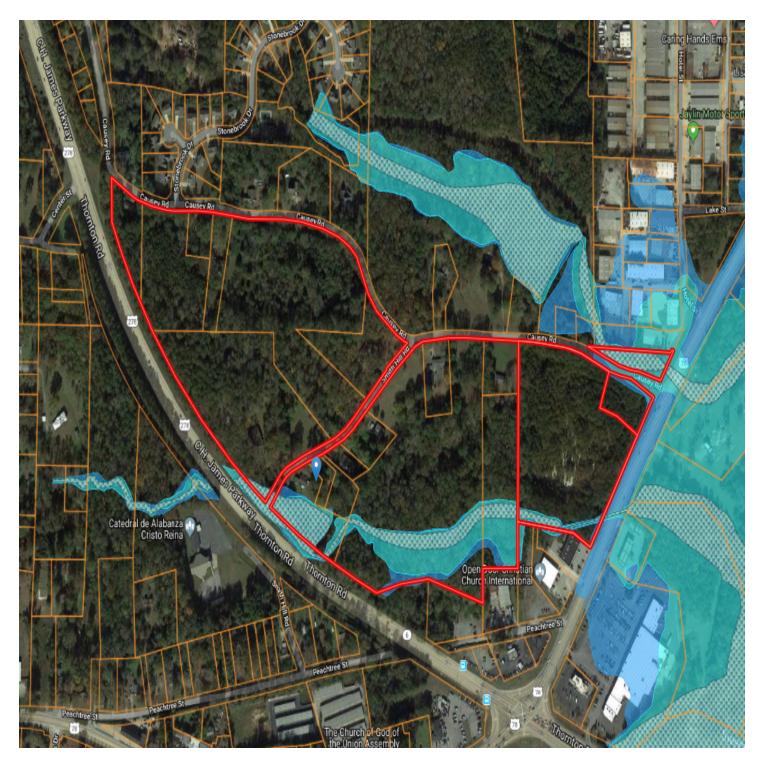

## SMITH HILL ROAD ASSEMBLAGE

Smith Hill Road, Austell, GA 30106

| SALE PRICE:    | Undisclosed          |
|----------------|----------------------|
| LOT SIZE:      | 61.36 Acres          |
| APN #:         | Multiple             |
| ZONING:        | Various              |
| MARKET:        | Atlanta              |
| SUB MARKET:    | Austell              |
| CROSS STREETS: | Thornton Rd (US 278) |
| TRAFFIC COUNT: | 40,200               |
|                |                      |

## PROPERTY OVERVIEW

61.36 AC assemblage in Austell, Ga near the intersection of Thornton Rd (US 278) and Veterans Memorial Hwy (US 78).

## **PROPERTY FEATURES**

- Ready to develop acreage with frontage on US 278
- Perfect for industrial or distribution
- Located near the Norfolk Southern container facility
- Easy access via I-20, US 278, US 78
- Also contact Thomas Crone 404-384-5409