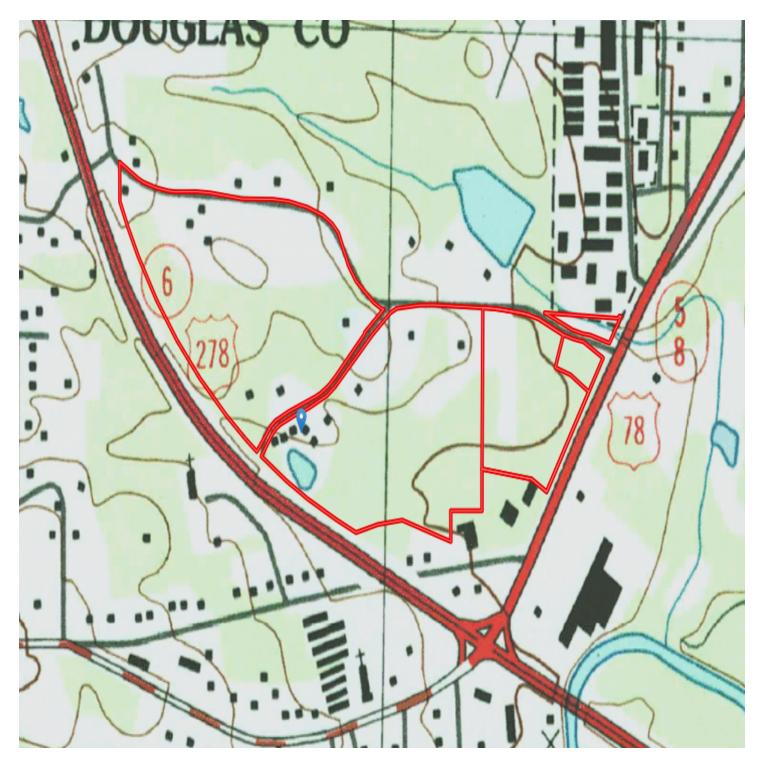

## SMITH HILL ROAD ASSEMBLAGE

Smith Hill Road, Austell, GA 30106

| SALE PRICE:    | Undisclosed          |
|----------------|----------------------|
| LOT SIZE:      | 61.36 Acres          |
| APN #:         | Multiple             |
| ZONING:        | Various              |
| MARKET:        | Atlanta              |
| SUB MARKET:    | Austell              |
| CROSS STREETS: | Thornton Rd (US 278) |
| TRAFFIC COUNT: | 40,200               |
|                |                      |

## PROPERTY OVERVIEW

61.36 AC assemblage in Austell, Ga near the intersection of Thornton Rd (US 278) and Veterans Memorial Hwy (US 78).

## **PROPERTY FEATURES**

- Ready to develop acreage with frontage on US 278
- Perfect for industrial or distribution
- Located near the Norfolk Southern container facility
- Easy access via I-20, US 278, US 78
- Also contact Thomas Crone 404-384-5409