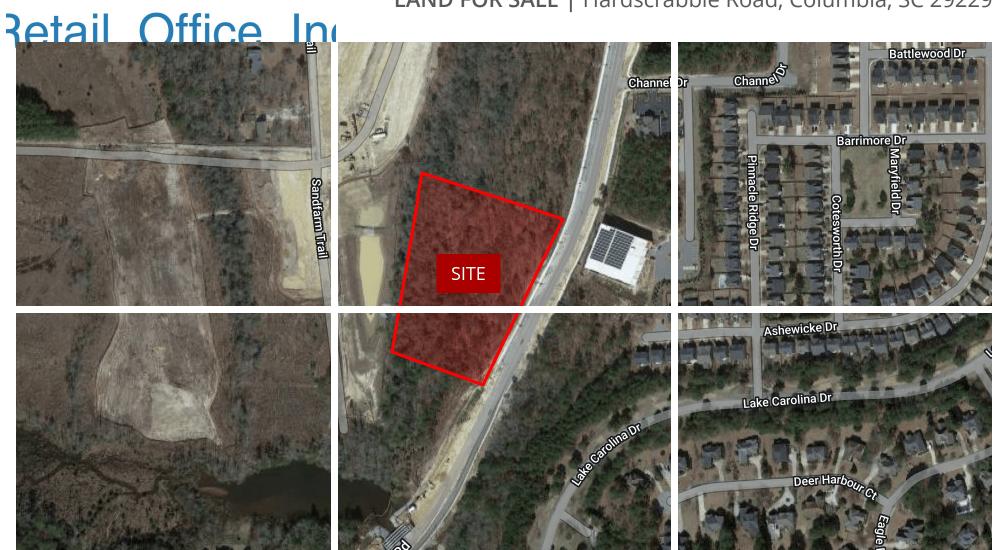

## **4 ACRES AVAILABLE**

LAND FOR SALE | Hardscrabble Road, Columbia, SC 29229

Map data ©2022 Imagery ©20. 2 , Maxar Technologies, U.S. Geologi

Exclusively Presented By
BILLY WAY, CCIM, SIOR
803.900.8018
bway@roicommercialsc.com

#### **PROPERTY OVERVIEW**

Acreage in high growth Northeast, just outside Lake Carolina. Water and sewer located close to site.

#### **PROPERTY HIGHLIGHTS**

- Located on Hardscrabble Rd across from Lake Carolina in the rapidly growing NE Columbia submarket
- Planned Development District (PDD) Commercial Zoning
- Water and sewer located close to site
- SALE PRICE: \$750,000