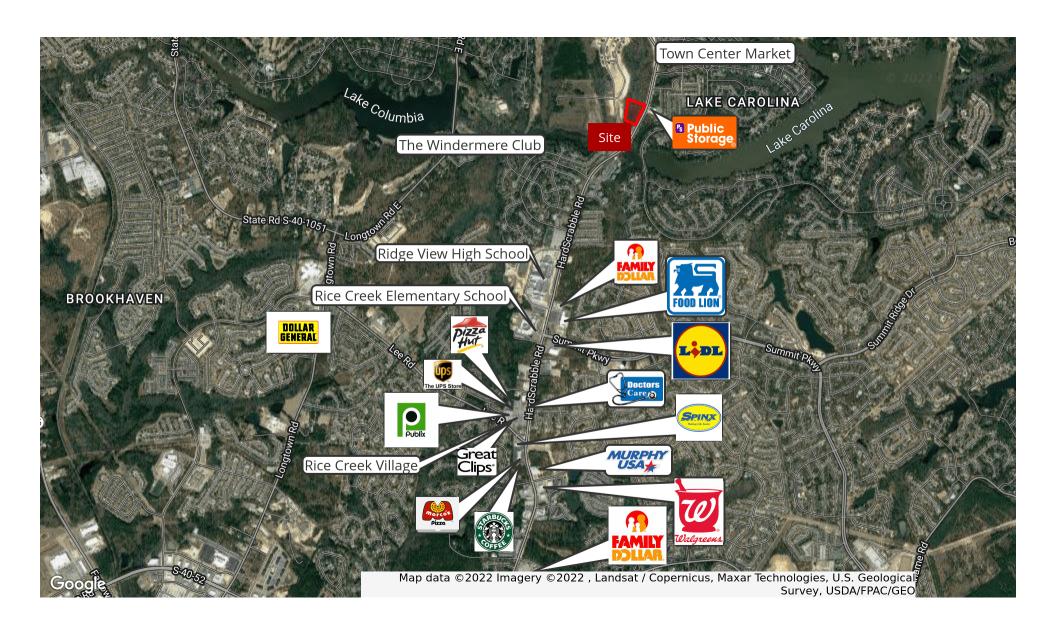

#### **PROPERTY SUMMARY**

Sale Price:\$750,000Lot Size:4.0 AcresAPN #:R20400-01-19Zoning:PDD - CommercialMarket:ColumbiaSub Market:Columbia NortheastCross Streets:Lake Carolina Blvd

#### **PROPERTY OVERVIEW**

Acreage in high growth Northeast, just outside Lake Carolina. Water and sewer located close to site.

#### **LOCATION OVERVIEW**

Located in high growth Northeast Columbia, across from Lake Carolina

#### **PROPERTY HIGHLIGHTS**

- Located on Hardscrabble Rd across from Lake Carolina in the rapidly growing NE Columbia submarket
- Planned Development District (PDD) Commercial Zoning
- Water and sewer located close to site
- SALE PRICE: \$750,000

## **LOCATION MAPS**