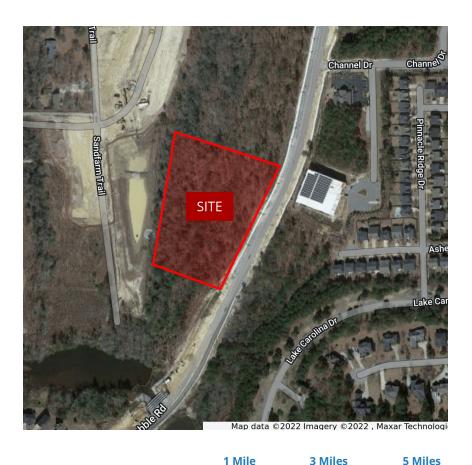

#### **PROPERTY OVERVIEW**

Acreage in high growth Northeast, just outside Lake Carolina. Water and sewer located close to site.

#### **LOCATION OVERVIEW**

Located in high growth Northeast Columbia, across from Lake Carolina

#### **PROPERTY HIGHLIGHTS**

- Located on Hardscrabble Rd across from Lake Carolina in the rapidly growing NE Columbia submarket
- Planned Development District (PDD) Commercial Zoning
- Water and sewer located close to site
- SALE PRICE: \$750,000