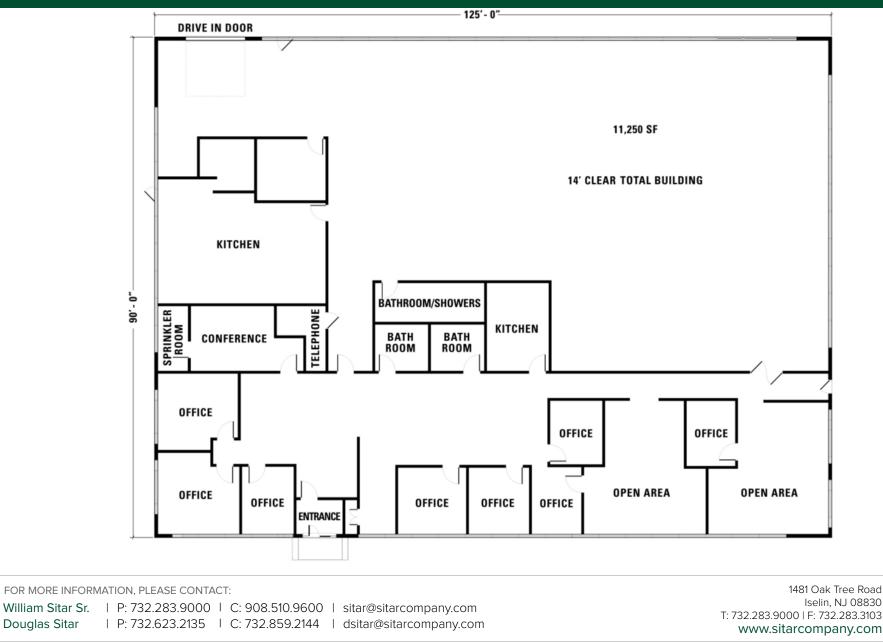

#### LOCATION OVERVIEW

| Available SF:                         | ±                     | The site is situated at the intersection of Essex Road and Jumping Brook Road, Neptune / Tinton Falls directly across from the Simon Company's 475,000 SF Jersey Shore Premium                                                         |                                                         |  |
|---------------------------------------|-----------------------|----------------------------------------------------------------------------------------------------------------------------------------------------------------------------------------------------------------------------------------|---------------------------------------------------------|--|
| Lease Rate:                           | Please call           | Outlet Center New Jersey's Largest Outlet Center Immediate access to Route 66 and 100 yards from Exit 100 of the Garden State Parkway with easy access to Routes 18, 35 and Exit 102 of the Garden State Parkway and one mile to I 195 |                                                         |  |
| Lot Size:                             | ± 2.5 Acres           |                                                                                                                                                                                                                                        |                                                         |  |
|                                       |                       | PROPERTY HIGHLIGHTS                                                                                                                                                                                                                    |                                                         |  |
| Building Size:                        | ± 11,800 SF           | High visibility location                                                                                                                                                                                                               | • Sits across the street from Walmart                   |  |
| Ceiling Height:                       | 14.0 FT               | Located at entrance to Simon's 475,000<br>SF, 126-store Jersey Shore Premium                                                                                                                                                           | entrance and exit - New Jersey's second busiest Walmart |  |
| Cross Streets:                        | Jumping Brook Road at | Outlet Center, New Jersey's largest outlet center                                                                                                                                                                                      | Owner is a licensed NJ real estate broker               |  |
|                                       | Essex                 | • Expandable                                                                                                                                                                                                                           |                                                         |  |
| FOR MORE INFORMATION, PLEASE CONTACT: |                       |                                                                                                                                                                                                                                        | 1481 Oak Tree Road                                      |  |