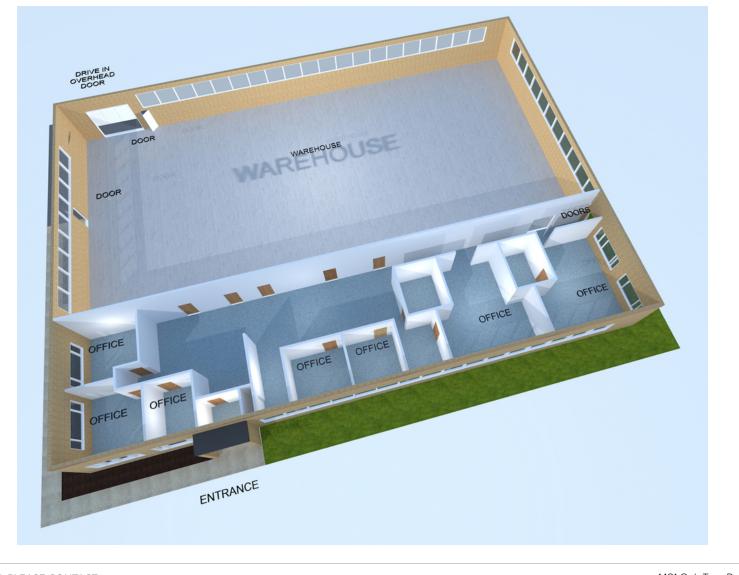

#### LOCATION OVERVIEW

| Available SF:                         | ±                     | The site is situated at the intersection of Essex Road and Jumping Brook Road, Neptune / Tinton Falls directly across from the Simon Company's 475,000 SF Jersey Shore Premium                                                         |                                                         |  |
|---------------------------------------|-----------------------|----------------------------------------------------------------------------------------------------------------------------------------------------------------------------------------------------------------------------------------|---------------------------------------------------------|--|
| Lease Rate:                           | Please call           | Outlet Center New Jersey's Largest Outlet Center Immediate access to Route 66 and 100 yards from Exit 100 of the Garden State Parkway with easy access to Routes 18, 35 and Exit 102 of the Garden State Parkway and one mile to I 195 |                                                         |  |
| Lot Size:                             | ± 2.5 Acres           |                                                                                                                                                                                                                                        |                                                         |  |
|                                       |                       | PROPERTY HIGHLIGHTS                                                                                                                                                                                                                    |                                                         |  |
| Building Size:                        | ± 11,800 SF           | High visibility location                                                                                                                                                                                                               | • Sits across the street from Walmart                   |  |
| Ceiling Height:                       | 14.0 FT               | Located at entrance to Simon's 475,000<br>SF, 126-store Jersey Shore Premium                                                                                                                                                           | entrance and exit - New Jersey's second busiest Walmart |  |
| Cross Streets:                        | Jumping Brook Road at | Outlet Center, New Jersey's largest outlet center                                                                                                                                                                                      | Owner is a licensed NJ real estate broker               |  |
|                                       | Essex                 | • Expandable                                                                                                                                                                                                                           |                                                         |  |
| FOR MORE INFORMATION, PLEASE CONTACT: |                       |                                                                                                                                                                                                                                        | 1481 Oak Tree Road                                      |  |