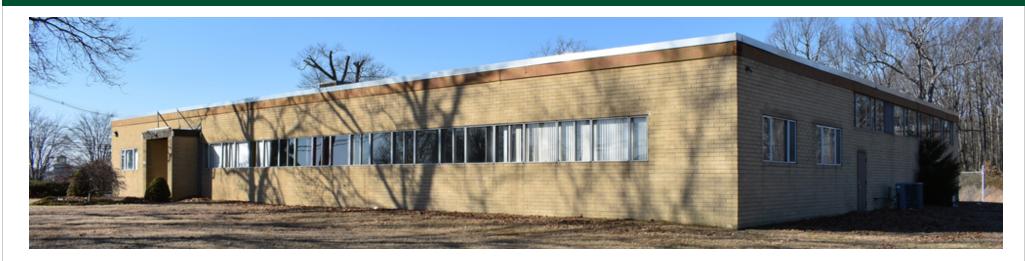

# WAREHOUSE SPACE AVAILABLE

600 Essex Road | Neptune, NJ 07753

#### LOCATION OVERVIEW

| Available SF:                         | ±                     | The site is situated at the intersection of Essex Road and Jumping Brook Road, Neptune / Tinton Falls directly across from the Simon Company's 475,000 SF Jersey Shore Premium                                                         |                                                         |  |
|---------------------------------------|-----------------------|----------------------------------------------------------------------------------------------------------------------------------------------------------------------------------------------------------------------------------------|---------------------------------------------------------|--|
| Lease Rate:                           | Please call           | Outlet Center New Jersey's Largest Outlet Center Immediate access to Route 66 and 100 yards from Exit 100 of the Garden State Parkway with easy access to Routes 18, 35 and Exit 102 of the Garden State Parkway and one mile to I 195 |                                                         |  |
| Lot Size:                             | ± 2.5 Acres           |                                                                                                                                                                                                                                        |                                                         |  |
|                                       |                       | PROPERTY HIGHLIGHTS                                                                                                                                                                                                                    |                                                         |  |
| Building Size:                        | ± 11,800 SF           | High visibility location                                                                                                                                                                                                               | • Sits across the street from Walmart                   |  |
| Ceiling Height:                       | 14.0 FT               | Located at entrance to Simon's 475,000<br>SF, 126-store Jersey Shore Premium                                                                                                                                                           | entrance and exit - New Jersey's second busiest Walmart |  |
| Cross Streets:                        | Jumping Brook Road at | Outlet Center, New Jersey's largest outlet center                                                                                                                                                                                      | Owner is a licensed NJ real estate broker               |  |
|                                       | Essex                 | • Expandable                                                                                                                                                                                                                           |                                                         |  |
| FOR MORE INFORMATION, PLEASE CONTACT: |                       |                                                                                                                                                                                                                                        | 1481 Oak Tree Road                                      |  |