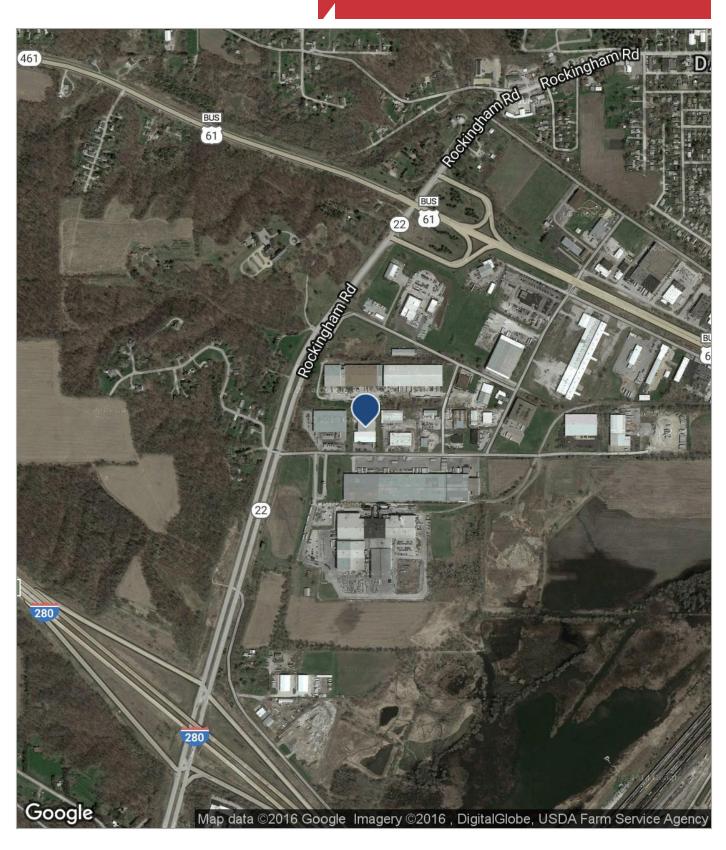

## 4818 Kimmel Drive

Davenport, Iowa 52802

Sale Price: \$1,195,000

Lease Rate: \$2.50 SF/yr (NNN)