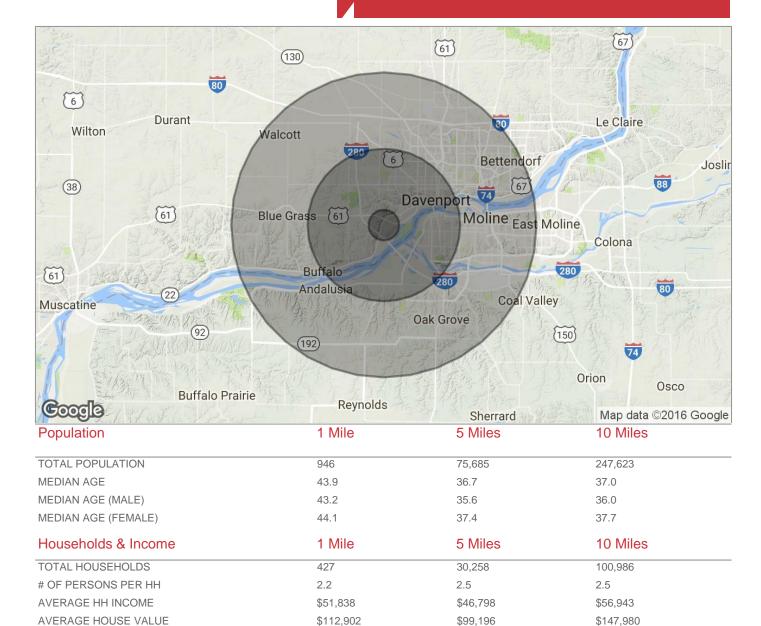

# For Sale / Lease Warehouse/Manufacturing Building 47,900 SF

<sup>\*</sup> Demographic data derived from 2010 US Census

Richard J. Schaefer o 563 210 4488 c 563 355 4000 rschaefer@ruhlcommercial.com