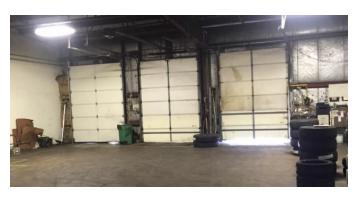

### **Property Features**

- Freestanding warehouse/manufacturing building with easy access to I-280
- 2,400 SF office space has 5 private offices, conference room and reception area
- 45,500 SF warehouse/manufacturing space has 3 dock high doors, 1 grade level door, combination of radiant heat and gas fired unit heaters
- Fenced outside storage
- Sprinkler system (Extra Hazzard Group 1 design criteria per NFPA Standard 13)
- New parking lot in 2012
- 300 AMP, 277/480 volt, 3 phase power