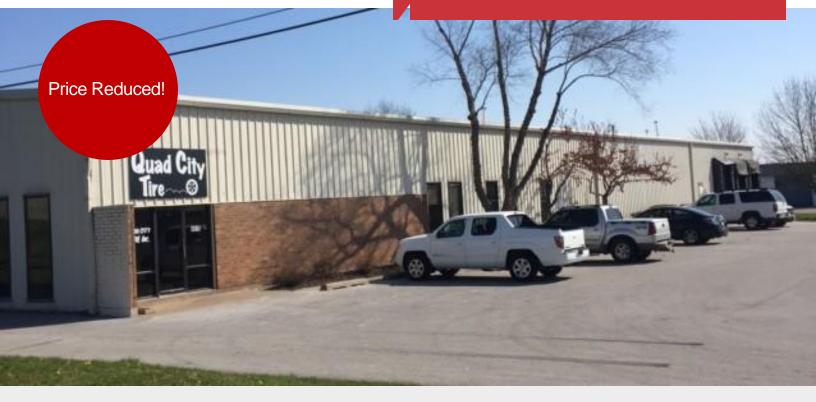

For Sale / Lease

Warehouse/Manufacturing Bldg. 47,900 SF

## 4818 Kimmel Drive

Davenport, Iowa 52802

Sale Price: \$1,195,000

Lease Rate: \$2.50 SF/yr (NNN)

### **Property Features**

- Freestanding warehouse/manufacturing building with easy access to I-280
- 2,400 SF office space has 5 private offices, conference room and reception area
- 45,500 SF warehouse/manufacturing space has 3 dock high doors, 1 grade level door, combination of radiant heat and gas fired unit heaters
- Fenced outside storage
- Sprinkler system (Extra Hazzard Group 1 design criteria per NFPA Standard 13)
- New parking lot in 2012
- 300 AMP, 277/480 volt, 3 phase power