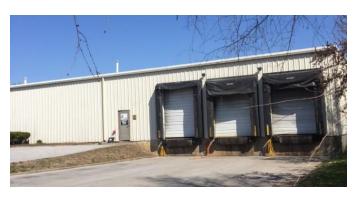

### **Property Features**

- Freestanding warehouse/manufacturing building with easy access to I-280
- 2,400 SF office space has 5 private offices, conference room and reception area
- 45,500 SF warehouse/manufacturing space has 3 dock high doors, 1 grade level door, combination of radiant heat and gas fired unit heaters
- Fenced outside storage
- Sprinkler system (Extra Hazzard Group 1 design criteria per NFPA Standard 13)
- New parking lot in 2012
- 300 AMP, 277/480 volt, 3 phase power