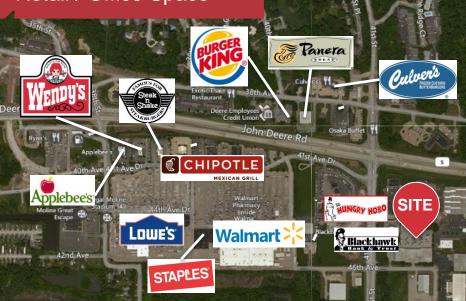

## Area Tenants

- Blackhawk Bank
- Carpetland
- Weight Watchers
- Hungry Hobo
- McLaughlin Motors
- Check n' Go
- Many restaurants

- West Music
- Vinar Furniture
- QC Family Recreation Center
- Midwest Title
- Skip Along Daycare
- IDOT
- Cricket cell phone store