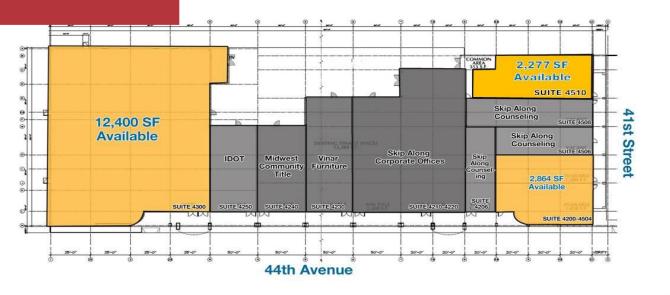

# **Valley Centre**

SEC John Deere Road at 41<sup>st</sup> St. Moline, Illinois 61265

\* One of the designs considered

| UNIT                               | SIZE      |
|------------------------------------|-----------|
| $4200 \ 44^{th}$ Ave               | 2,864 SF  |
| $4300 \ 44^{\text{th}} \text{Ave}$ | 12,400 SF |
| 4510 41 <sup>st</sup>              | 2,277 SF  |
| Street                             |           |

## Area Tenants

- Blackhawk Bank
- Carpetland
- Weight Watchers
- Hungry Hobo
- McLaughlin Motors
- Check n' Go
- Many restaurants

- West Music
- Vinar Furniture
- QC Family Recreation Center
- Midwest Title
- Skip Along Daycare
- IDOT
- Cricket cell phone store