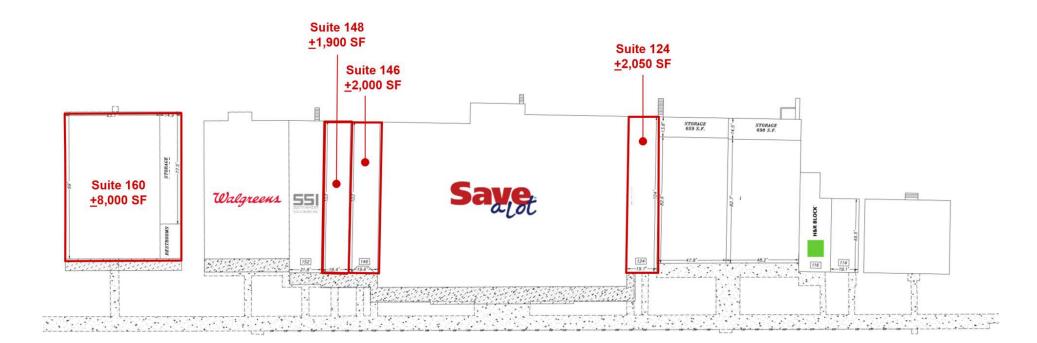

# Available **Spaces**

| SIZE     | LEASE RATE                       | AVAILABILITY                                                                       |
|----------|----------------------------------|------------------------------------------------------------------------------------|
| 2,050 SF | \$1,025.00 per month             | VACANT                                                                             |
| 2,000 SF | \$1,000.00 per month             | VACANT                                                                             |
| 1,900 SF | \$950.00 per month               | VACANT                                                                             |
| 8,000 SF | \$3,000.00 per month             | VACANT                                                                             |
|          | 2,050 SF<br>2,000 SF<br>1,900 SF | 2,050 SF\$1,025.00 per month2,000 SF\$1,000.00 per month1,900 SF\$950.00 per month |

Rate includes NNN expenses for Year 1

771 Corporate Drive, Suite 500 Lexington, KY 40503 859 224 2000 tel naijsaac.com

Commercial Real Estate Services, Worldwide.

NO WARRANTY OR REPRESENTATION, EXPRESS OR IMPLIED, IS MADE AS TO THE ACCURACY OF THE INFORMATION CONTAINED HEREIN, AND THE SAME IS SUBMITTED SUBJECT TO ERRORS, OMISSIONS, CHANGE OF PRICE, RENTAL OR OTHER CONDITIONS, PRIOR SALE, LEASE OR FINANCING, OR WITHDRAWAL WITHOUT NOTICE, AND OF ANY SPECIAL LISTING CONDITIONS IMPOSED BY OUR PRINCIPALS NO WARRANTIES OR REPRESENTATIONS ARE MADE AS TO THE CONDITION OF THE PROPERTY OR ANY HAZARDS CONTAINED THEREIN ARE ANY TO BE IMPLIED.