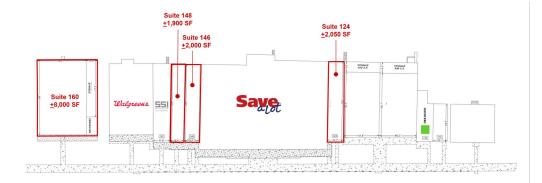

# Available **Spaces**

| SIZE     | LEASE RATE                       | AVAILABILITY                                                                       |
|----------|----------------------------------|------------------------------------------------------------------------------------|
| 2,050 SF | \$1,025.00 per month             | VACANT                                                                             |
| 2,000 SF | \$1,000.00 per month             | VACANT                                                                             |
| 1,900 SF | \$950.00 per month               | VACANT                                                                             |
| 8,000 SF | \$3,000.00 per month             | VACANT                                                                             |
|          | 2,050 SF<br>2,000 SF<br>1,900 SF | 2,050 SF\$1,025.00 per month2,000 SF\$1,000.00 per month1,900 SF\$950.00 per month |

Rate includes NNN expenses for Year 1

771 Corporate Drive, Suite 500 Lexington, KY 40503 859 224 2000 tel naijsaac.com

Commercial Real Estate Services, Worldwide.

NO WARRANTY OR REPRESENTATION, EXPRESS OR IMPLIED, IS MADE AS TO THE ACCURACY OF THE INFORMATION CONTAINED HEREIN, AND THE SAME IS SUBMITTED SUBJECT TO ERRORS, OMISSIONS, CHANGE OF PRICE, RENTAL OR OTHER CONDITIONS, PRIOR SALE, LEASE OR FINANCING, OR WITHDRAWAL WITHOUT NOTICE, AND OF ANY SPECIAL LISTING CONDITIONS IMPOSED BY OUR PRINCIPALS NO WARRANTIES OR REPRESENTATIONS ARE MADE AS TO THE CONDITION OF THE PROPERTY OR ANY HAZARDS CONTAINED THEREIN ARE ANY TO BE IMPLIED.