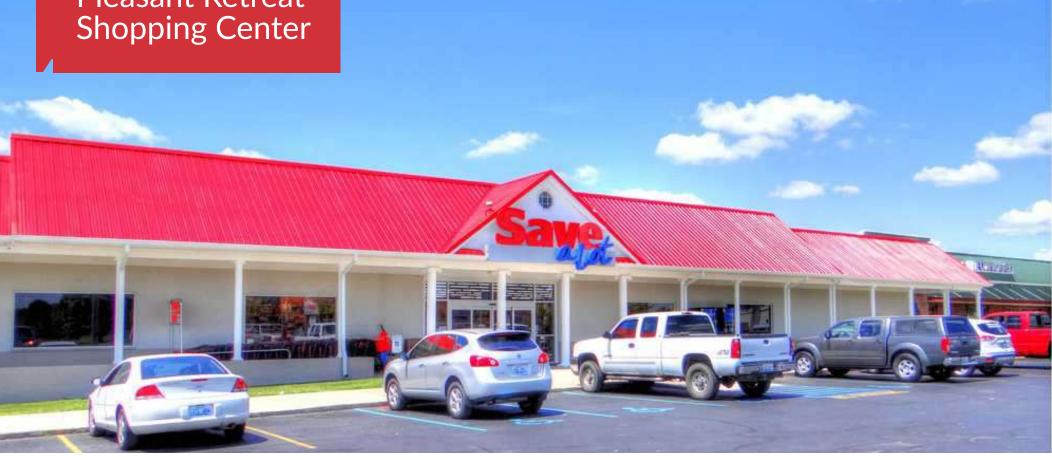

### For Lease **Pleasant Retreat**

### **150 Pleasant Retreat Drive**

Lancaster, Garrard County, Kentucky, 40444

For More Information:

Paul Ray Smith, Jr, Executive Vice President +1 859.422.4401 • prsmith@naiisaac.com

Jamie Adams, CCIM, Vice President +1 859.422.4413 • jadams@naiisaac.com

#### **Property Highlights**

- +/-20,000 SF multi-tenant retail center with ample parking
- +/-1,900 8,000 SF for lease
- Save-A-Lot Grocery NOW OPEN!
- NEW OWNERSHIP Center improvements coming soon!
- Join Walgreens, H&R Block and Family Crafts & Flowers
- Traffic count of +/-9,022 on US Highway 27 in front of the center