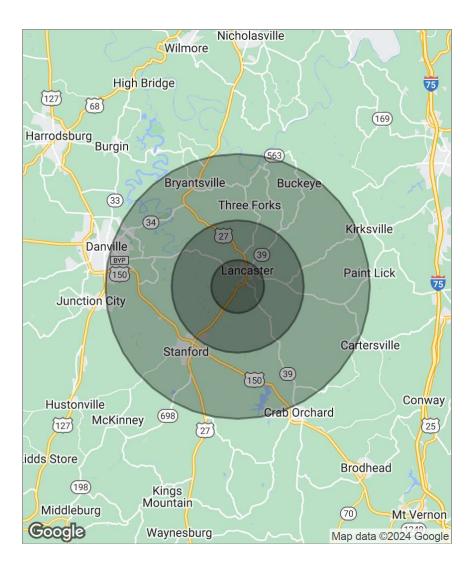

| Demographics       | 2 Miles  | 5 Miles  | 10 Miles |
|--------------------|----------|----------|----------|
| Total Households:  | 2,023    | 3,413    | 12,061   |
| Total Population:  | 4,884    | 8,556    | 30,167   |
| Average HH Income: | \$46,947 | \$47,621 | \$53,076 |
| Median HH Income:  | \$36,370 | \$37,287 | \$41,063 |

# Demographics Map

| Demographic Profile | 2 Miles  | 5 Miles  | 10 Miles |
|---------------------|----------|----------|----------|
| TOTAL HOUSEHOLDS    | 2,023    | 3,413    | 12,061   |
| TOTAL POPULATION    | 4,884    | 8,556    | 30,167   |
| AVERAGE HH INCOME   | \$46,947 | \$47,621 | \$53,076 |
| MEDIAN HH INCOME    | \$36,370 | \$37,287 | \$41,063 |