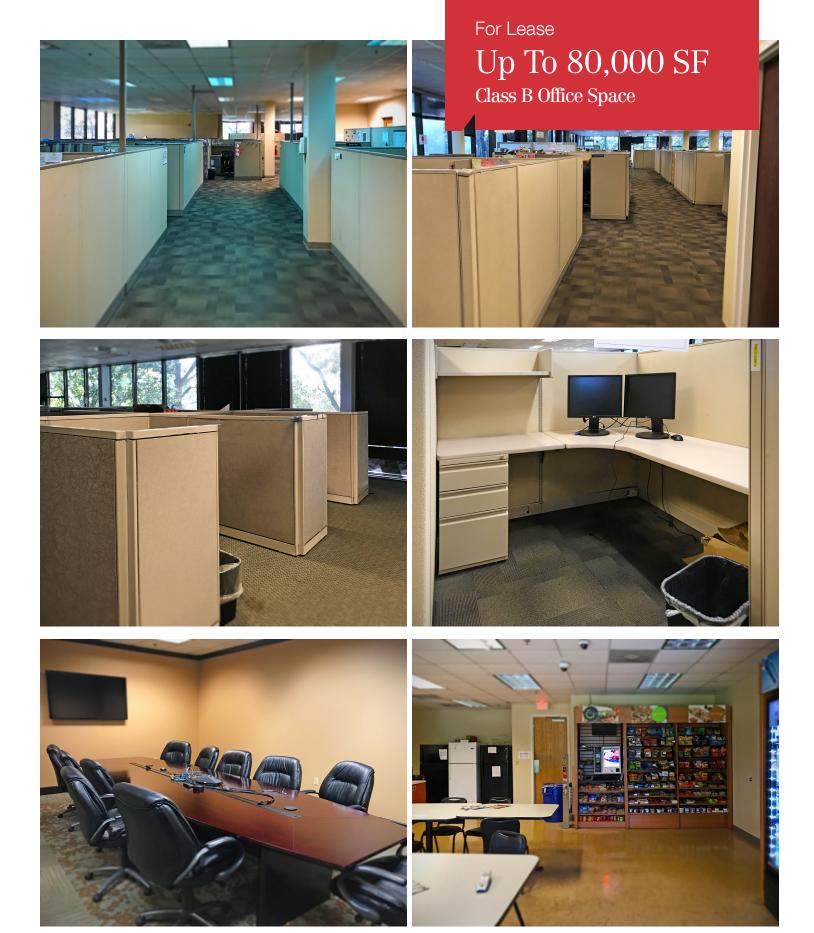

### The Reflections I 2nd Floor

For Lease

up to 80,000 SF Class B Office Space

# The Reflections II 2nd Floor

For Lease

up to 80,000 SF Class B Office Space

#### **Property Overview**

The Reflections is a spectacular two-building, three-story campus style facility that features stunning mirror façade, lushly landscaped, park-like courtyard overlooking an 18 acre lake. Marble and mahogany finished lobbies with raised coffered ceilings, and oversized windows throughout. In addition to a higher parking ratio and easier access, these are some of the exceptional qualities that make these artfully designed buildings the superior choice among the many in Deerwood Center Office Park.