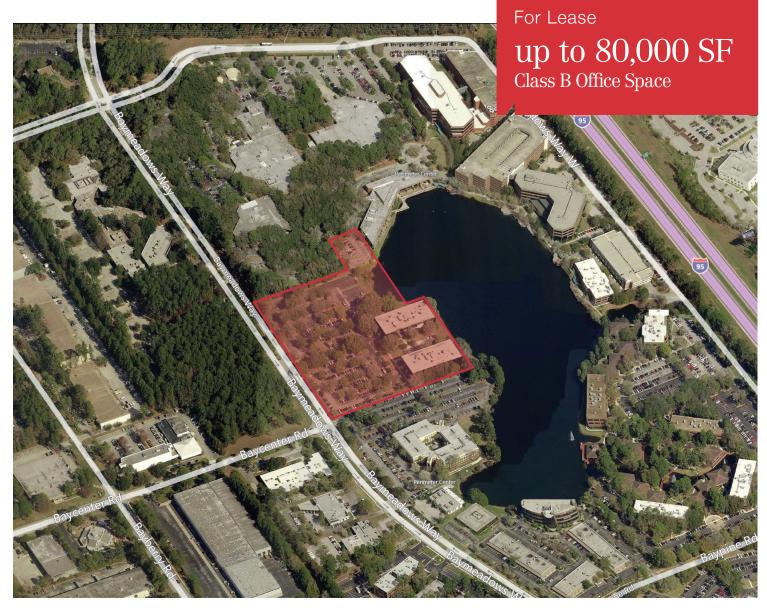

#### **Property Overview**

The Reflections is a spectacular two-building, three-story campus style facility that features stunning mirror façade, lushly landscaped, park-like courtyard overlooking an 18 acre lake. Marble and mahogany finished lobbies with raised coffered ceilings, and oversized windows throughout. In addition to a higher parking ratio and easier access, these are some of the exceptional qualities that make these artfully designed buildings the superior choice among the many in Deerwood Center Office Park.

#### Location Overview

The Reflections is the ideal property for a corporate headquarters or a regional office due to its convenient and well established location within the Deerwood Center Office Park. The property is located on Baymeadows Way with an easy commute and access, only 1/2 mile to Philips Hwy, 1 mile to I-95 and 2 miles to J. Turner Butler Blvd.

Deerwood Office Park is the largest concentration of professional office space outside of downtown Jacksonville. It continues to attract significant attention as the premier office center in north Florida. Jacksonville's overall office market contains approximately 24 million sq. ft. over half of which is located in the suburban areas like Deerwood Park. The Park itself features 3,473,702 sq. ft. of space in 42 buildings including corporate campuses like those of Merrill Lynch and Blue Cross & Blue Shield of Florida. The immediate area surrounding the park is known as the Butler/Baymeadows Corridor and houses a combined total of 14 million sq. ft. of office space.