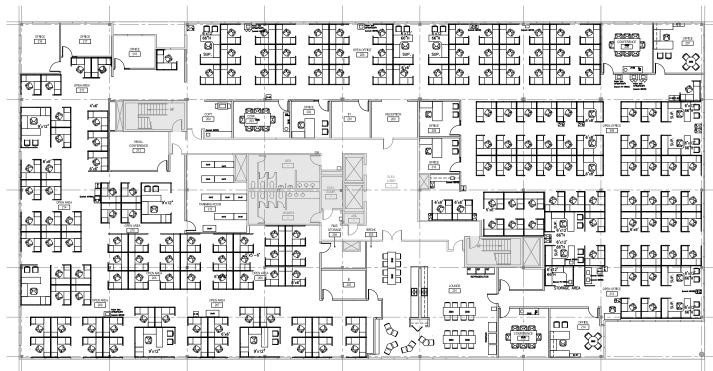

THE ACCURACY OF THE INFORMATION CONTAINED HEREIN, AND THE SAME IS SUBMITTED SUBJECT TO ERRORS, OMISSIONS, CHANGE OF PRICE, RENTAL OR OTHER CONDITIONS, PRIOR SALE, LEASE OR FINANCING, OR WITHDRAWAL WITHOUT NOTICE, AND OF ANY SPECIAL LISTING CONDITIONS IMPOSED BY OUR PRINCIPALS NO WARRANTIES OR REPRESENTATIONS ARE MADE AS TO THE CONDITION OF THE PROPERTY OR ANY HAZARDS CONTAINED THEREIN ARE ANY TO BE IMPLIED.

200 Riverside Avenue, Suite 5 Jacksonville, FL 32202 +1 904 363 9002

https:naihallmark.com

### The Reflections I 2nd Floor

For Lease

up to 80,000 SF Class B Office Space



### 3rd Floor





6675 Corporate Center Parkway, Suite 100 Jacksonville, Florida 32216 +1 904 363 9002 naihallmarkpartners.com

# The Reflections II 2nd Floor

For Lease

up to 80,000 SF Class B Office Space



## 3rd Floor





6675 Corporate Center Parkway, Suite 100 Jacksonville, Florida 32216 +1 904 363 9002 naihallmarkpartners.com



#### **Property Overview**

The Reflections is a spectacular two-building, three-story campus style facility that features stunning mirror façade, lushly landscaped, park-like courtyard overlooking an 18 acre lake. Marble and mahogany finished lobbies with raised coffered ceilings, and oversized windows throughout. In addition to a higher parking ratio and easier access, these are some of the exceptional qualities that make these artfully designed buildings the superior choice among the many in Deerwood Center Office Park.

#### Location Overview

The Reflections is the ideal property for a corporate headquarters or a regional office due to its convenient and