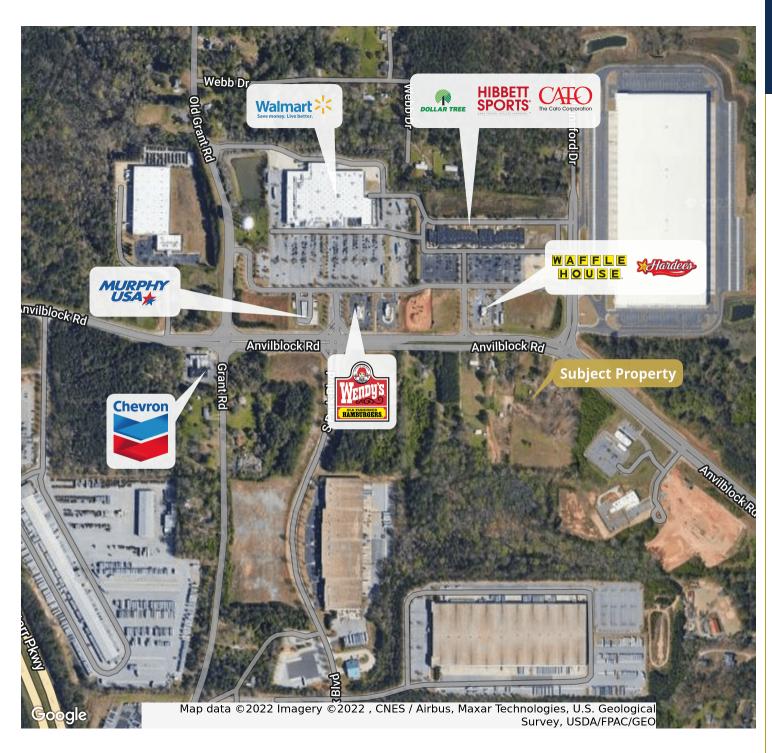

## MULTIFAMILY LAND WITH POTENTIAL ASSEMBLAGE | ± 7.06 ACRES 3109 ANVIL BLOCK ROAD ELLENWOOD, GA 30294

## PROPERTY HIGHLIGHTS

- ± 7.06 acre assemblage
- Offered for sale at \$925,000
- · Currently zoned multifamily
- Located just east of Ellenwood Town Center and Walmart
- Less than a mile east of I-675
- 2017 Clayton County taxes: \$2,161 (combined assemblage)