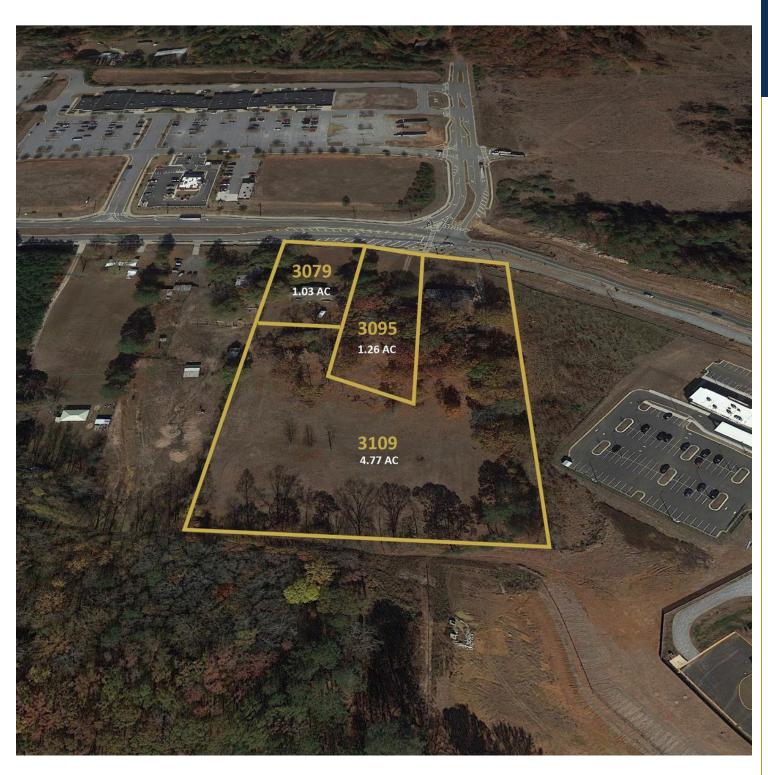

## MULTIFAMILY LAND WITH POTENTIAL ASSEMBLAGE | ± 7.06 ACRES 3109 ANVIL BLOCK ROAD ELLENWOOD, GA 30294

## PROPERTY HIGHLIGHTS

- ± 7.06 acre assemblage
- Offered for sale at \$925,000
- · Currently zoned multifamily
- Located just east of Ellenwood Town Center and Walmart
- Less than a mile east of I-675
- 2017 Clayton County taxes: \$2,161 (combined assemblage)