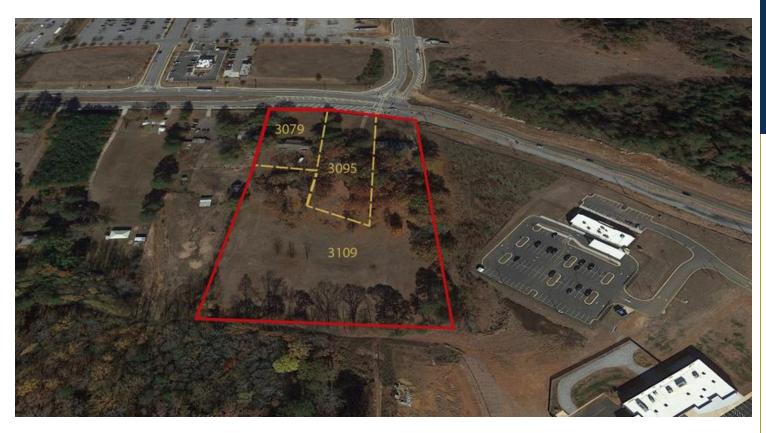

## MULTIFAMILY LAND WITH POTENTIAL ASSEMBLAGE | ± 7.06 ACRES 3109 ANVIL BLOCK ROAD ELLENWOOD, GA 30294

## PROPERTY HIGHLIGHTS

- ± 7.06 acre assemblage
- Offered for sale at \$925,000
- · Currently zoned multifamily
- Located just east of Ellenwood Town Center and Walmart
- Less than a mile east of I-675
- 2017 Clayton County taxes: \$2,161 (combined assemblage)