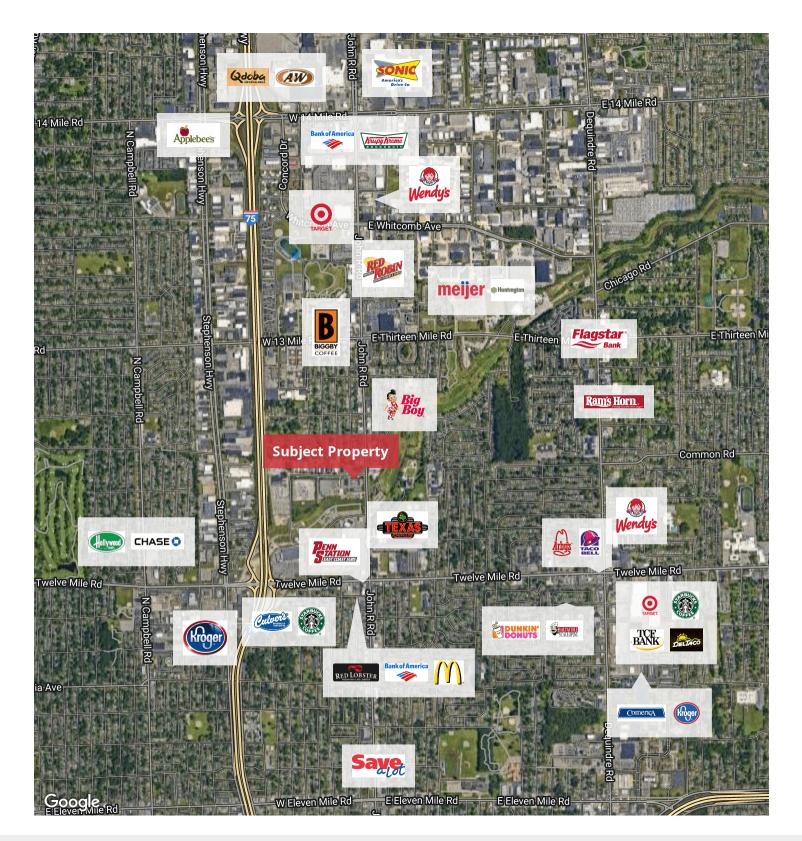

### **Property Features**

- Great Office Space
- Great Location West Side of John R just North of 12 Mile
- Plenty of Parking
- Many Restaurants in the Area
- Lease Rate: \$14.00/SF Modified Gross + Utilities

| Figures | shown | represent | estimates |  |
|---------|-------|-----------|-----------|--|

| DAILY TRAFFIC COUNTS       |               |  |  |
|----------------------------|---------------|--|--|
| ROADS                      | DAILY TRAFFIC |  |  |
| JOHN R RD & W LA SALLE AVE | 41,077        |  |  |
| JOHN R RD & W GIRARD AVE   | 38,917        |  |  |
| JOHN R RD & DARTMOUTH ST   | 32,588        |  |  |