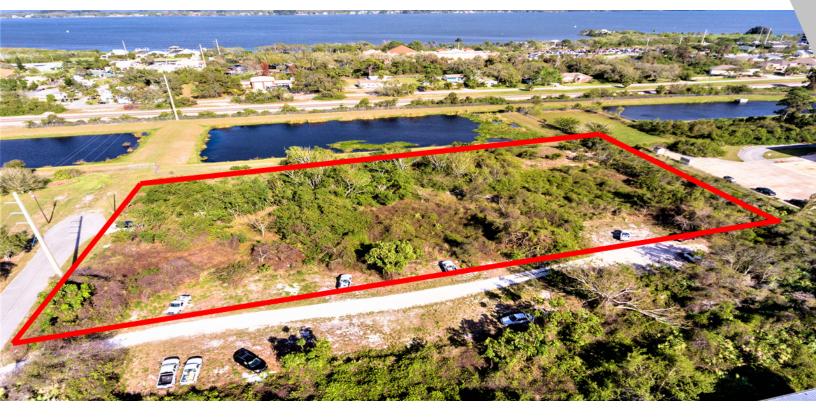

## **COMMERCIAL LAND FOR SALE**

## RETAIL, WAREHOUSE, WHOLESALE

3335 Freeman Lane, Melbourne, FL 32940

| SALE PRICE:     | \$495,000        |
|-----------------|------------------|
| PRICE PER ACRE: | \$221,973        |
| LOT SIZE:       | 2.23 Acres       |
| APN #:          | 26-36-12-DE-20-1 |
| ZONING:         | BU-2             |
| MARKET:         | Orlando, FL      |
| SUB MARKET:     | Melbourne, FL    |
|                 |                  |

## PROPERTY OVERVIEW

This larger parcel is zoned BU-2: Retail, warehousing and wholesale commercial. This encompasses land devoted to wholesale business, warehousing, distribution, storage, general retail, contracting, heavy repair services and light manufacturing.

### PROPERTY FEATURES

- This property in located in an upscale area of the county with rapid growth (Suntree/Viera) near the newly developed "medical city". The best of all worlds for a variety of businesses including highly developed residential area, hub for shopping, and many local businesses. Access to all utilities and land previously intended to house a multistorage complex.
- The location also offers quick access to rail, trucking, all major highways up and down the coast and shipping.