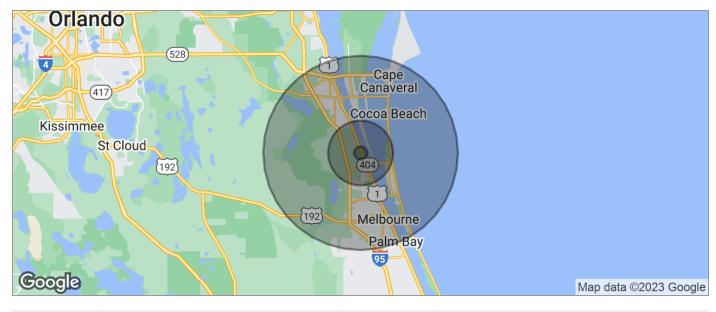

# RETAIL, WAREHOUSE, WHOLESALE

3335 Freeman Lane, Melbourne, FL 32940

| POPULATION                                       | 1 MILE                                          | 5 MILES                                          | 15 MILES                                          |
|--------------------------------------------------|-------------------------------------------------|--------------------------------------------------|---------------------------------------------------|
| TOTAL POPULATION                                 | 4,178                                           | 68,056                                           | 371,461                                           |
| MEDIAN AGE                                       | 49.2                                            | 45.8                                             | 44.4                                              |
| MEDIAN AGE (MALE)                                | 48.6                                            | 45.4                                             | 43.1                                              |
| MEDIAN AGE (FEMALE)                              | 49.6                                            | 46.0                                             | 45.5                                              |
| HOUSEHOLDS & INCOME                              | 1 MILE                                          | 5 MILES                                          | 15 MILES                                          |
| TOTAL HOUSEHOLDS                                 | 1,780                                           | 27,409                                           | 155,579                                           |
| # OF PERSONS PER HH                              | 2.3                                             | 2.5                                              | 2.4                                               |
| AVERAGE HH INCOME                                | \$86,544                                        | \$87,307                                         | \$67,289                                          |
| AVERAGE HOUSE VALUE                              | \$253,998                                       | \$288,981                                        | \$243,988                                         |
|                                                  | <b>v</b> =55,555                                | ,,                                               | • •                                               |
| RACE                                             | 1 MILE                                          | 5 MILES                                          | 15 MILES                                          |
|                                                  |                                                 |                                                  |                                                   |
| RACE                                             | 1 MILE                                          | 5 MILES                                          | 15 MILES                                          |
| RACE<br>% WHITE                                  | 1 MILE<br>90.4%                                 | 5 MILES<br>88.8%                                 | 15 MILES<br>84.5%                                 |
| RACE % WHITE % BLACK                             | 1 MILE<br>90.4%<br>3.9%                         | 5 MILES<br>88.8%<br>4.7%                         | 15 MILES<br>84.5%<br>8.9%                         |
| RACE % WHITE % BLACK % ASIAN                     | 1 MILE<br>90.4%<br>3.9%<br>2.0%                 | 5 MILES<br>88.8%<br>4.7%<br>2.6%                 | 15 MILES<br>84.5%<br>8.9%<br>2.4%                 |
| RACE % WHITE % BLACK % ASIAN % HAWAIIAN          | 1 MILE<br>90.4%<br>3.9%<br>2.0%<br>0.0%         | 5 MILES<br>88.8%<br>4.7%<br>2.6%<br>0.0%         | 15 MILES<br>84.5%<br>8.9%<br>2.4%<br>0.1%         |
| RACE % WHITE % BLACK % ASIAN % HAWAIIAN % INDIAN | 1 MILE<br>90.4%<br>3.9%<br>2.0%<br>0.0%<br>0.1% | 5 MILES<br>88.8%<br>4.7%<br>2.6%<br>0.0%<br>0.2% | 15 MILES<br>84.5%<br>8.9%<br>2.4%<br>0.1%<br>0.3% |

<sup>\*</sup> Demographic data derived from 2020 ACS - US Census