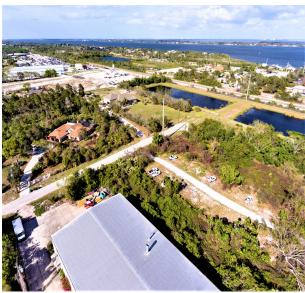

# RETAIL, WAREHOUSE, WHOLESALE

3335 Freeman Lane, Melbourne, FL 32940

| POPULATION                                       | 1 MILE                                          | 5 MILES                                          | 15 MILES                                          |
|--------------------------------------------------|-------------------------------------------------|--------------------------------------------------|---------------------------------------------------|
| TOTAL POPULATION                                 | 4,178                                           | 68,056                                           | 371,461                                           |
| MEDIAN AGE                                       | 49.2                                            | 45.8                                             | 44.4                                              |
| MEDIAN AGE (MALE)                                | 48.6                                            | 45.4                                             | 43.1                                              |
| MEDIAN AGE (FEMALE)                              | 49.6                                            | 46.0                                             | 45.5                                              |
| HOUSEHOLDS & INCOME                              | 1 MILE                                          | 5 MILES                                          | 15 MILES                                          |
| TOTAL HOUSEHOLDS                                 | 1,780                                           | 27,409                                           | 155,579                                           |
| # OF PERSONS PER HH                              | 2.3                                             | 2.5                                              | 2.4                                               |
| AVERAGE HH INCOME                                | \$86,544                                        | \$87,307                                         | \$67,289                                          |
| AVERAGE HOUSE VALUE                              | \$253,998                                       | \$288,981                                        | \$243,988                                         |
|                                                  | <b>v</b> =55,555                                | ,,                                               | • •                                               |
| RACE                                             | 1 MILE                                          | 5 MILES                                          | 15 MILES                                          |
|                                                  |                                                 |                                                  |                                                   |
| RACE                                             | 1 MILE                                          | 5 MILES                                          | 15 MILES                                          |
| RACE<br>% WHITE                                  | 1 MILE<br>90.4%                                 | 5 MILES<br>88.8%                                 | 15 MILES<br>84.5%                                 |
| RACE % WHITE % BLACK                             | 1 MILE<br>90.4%<br>3.9%                         | 5 MILES<br>88.8%<br>4.7%                         | 15 MILES<br>84.5%<br>8.9%                         |
| RACE % WHITE % BLACK % ASIAN                     | 1 MILE<br>90.4%<br>3.9%<br>2.0%                 | 5 MILES<br>88.8%<br>4.7%<br>2.6%                 | 15 MILES<br>84.5%<br>8.9%<br>2.4%                 |
| RACE % WHITE % BLACK % ASIAN % HAWAIIAN          | 1 MILE<br>90.4%<br>3.9%<br>2.0%<br>0.0%         | 5 MILES<br>88.8%<br>4.7%<br>2.6%<br>0.0%         | 15 MILES<br>84.5%<br>8.9%<br>2.4%<br>0.1%         |
| RACE % WHITE % BLACK % ASIAN % HAWAIIAN % INDIAN | 1 MILE<br>90.4%<br>3.9%<br>2.0%<br>0.0%<br>0.1% | 5 MILES<br>88.8%<br>4.7%<br>2.6%<br>0.0%<br>0.2% | 15 MILES<br>84.5%<br>8.9%<br>2.4%<br>0.1%<br>0.3% |

<sup>\*</sup> Demographic data derived from 2020 ACS - US Census