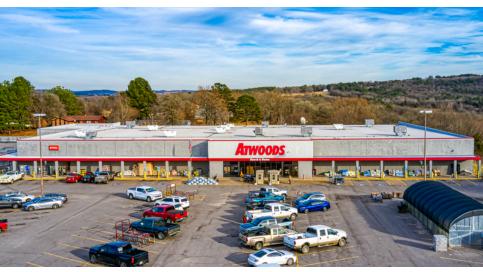

### additional photos

#### **PROPERTY OVERVIEW**

5,250 and 1,750 SF suite available for lease in this Clarksville, AR shopping center. Clarksville, the County Seat of Johnson County is also the home of The University of The Ozarks, which is located nearby. Southgate Shopping Center is the largest shopping center in town and is a retail destination. It is anchored by Atwoods Ranch & Home and contains several other retail stores including Dollar General.