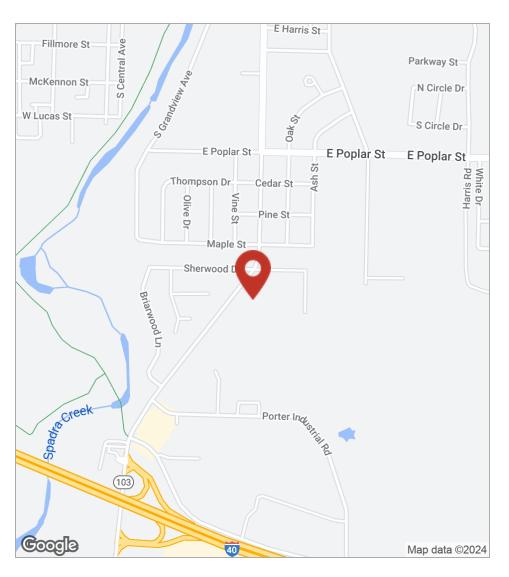

### **location maps**

#### **LOCATION OVERVIEW**

Clarksville is the County Seat of Johnson County and is nestled between the Arkansas River and the foot hills of the Ozark Mountains at the intersection of Interstate 40 and US Hwy 64. The City Population is 9,391 with 3,240 households and a Median Income of \$30,758.