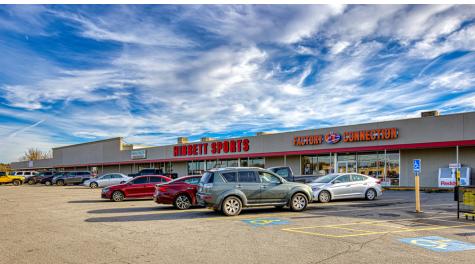

## **PROPERTY OVERVIEW**

5,250 and 1,750 SF suite available for lease in this Clarksville, AR shopping center. Clarksville, the County Seat of Johnson County is also the home of The University of The Ozarks, which is located nearby. Southgate Shopping Center is the largest shopping center in town and is a retail destination. It is anchored by Atwoods Ranch & Home and contains several other retail stores including Dollar General.

#### **LOCATION OVERVIEW**

Clarksville is the County Seat of Johnson County and is nestled between the Arkansas River and the foot hills of the Ozark Mountains at the intersection of Interstate 40 and US Hwy 64. The City Population is 9,391 with 3,240 households and a Median Income of \$30,758.

#### **SCOTT STINSON**

# CENTRAL Realty

### additional photos









#### **SCOTT STINSON**

# CENTRAL Realty BROKERAGE - MANAGEMENT - CONSULTING

### site plan



#### **SCOTT STINSON**

# CENTRAL Realty BROKERAGE - MANAGEMENT - CONSULTING

### available spaces

Lease Rate: \$12.00 SF/YR (NNN - \$1.50/SF) Total Available Space: 5,250 SF

**Lease Type:** NNN - \$1.50/SF **Lease Term:** Negotiable

AVAILABILITY TENANT NAME SUITE LEASE RATE LEASE TYPE SIZE (SF) TERM COMMENTS

On Market Available 1119 \$12.00 SF/YR NNN - \$1.50/SF 5,250 SF NEGOTIABLE

#### **SCOTT STINSON**

# CENTRAL Realty BROKERAGE • MANAGEMENT • CONSULTING

### **location maps**





#### **SCOTT STINSON**

# BROKERAGE • MANAGEMENT • CONSULTING

### demographics map



|                     | 1 Mile   | 5 Miles   | 10 Miles  |
|---------------------|----------|-----------|-----------