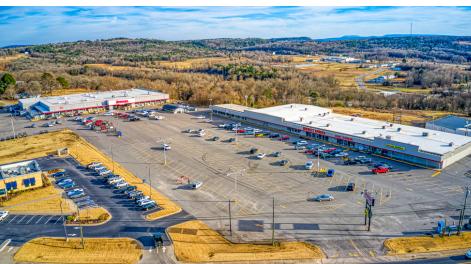

### executive summary

#### **PROPERTY OVERVIEW**

5,250 and 1,750 SF suite available for lease in this Clarksville, AR shopping center. Clarksville, the County Seat of Johnson County is also the home of The University of The Ozarks, which is located nearby. Southgate Shopping Center is the largest shopping center in town and is a retail destination. It is anchored by Atwoods Ranch & Home and contains several other retail stores including Dollar General.