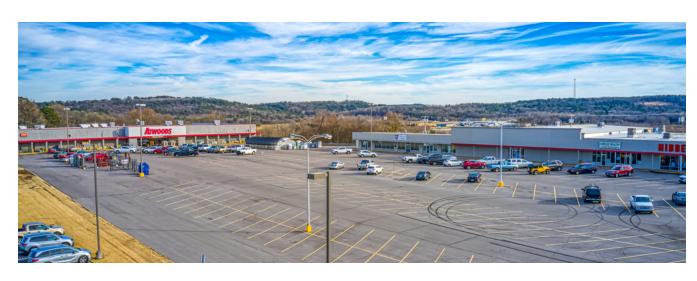

## Southgate Shopping Center



1109 - 1155 Rogers Street, Clarksville, AR 72830

**Retail Property For Lease** 

Presented By

**SCOTT STINSON** 

314.862.5557 x29 stinsons@central-realty.com

CENTRAL REALTY, LLC 331 W. Thornton Avenue St. Louis, MO 63119 314.862.5557 central-realty.com

# CENTRAL Realty

### executive summary



#### **PROPERTY SUMMARY**

Available SF: 5,250 SF

**Lease Rate:** \$12.00 SF/yr (NNN - \$1.50/SF)

Building Size: 108,762 SF

**Cross Streets:** 

#### **PROPERTY OVERVIEW**

5,250 and 1,750 SF suite available for lease in this Clarksville, AR shopping center. Clarksville, the County Seat of Johnson County is also the home of The University of The Ozarks, which is located nearby. Southgate Shopping Center is the largest shopping center in town and is a retail destination. It is anchored by Atwoods Ranch & Home and contains several other retail stores including Dollar General.

#### **LOCATION OVERVIEW**

Clarksville is the County Seat of Johnson County and is nestled between the Arkansas River and the foot hills of the Ozark Mountains at the intersection of Interstate 40 and US Hwy 64.