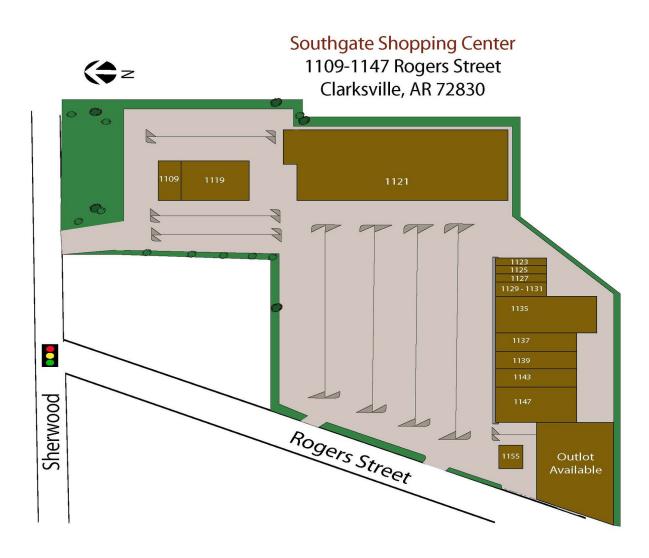

### site plan

### available spaces

Lease Rate: \$12.00 SF/YR (NNN - \$1.50/SF) Total Available Space: 5,250 SF

**Lease Type:** NNN - \$1.50/SF **Lease Term:** Negotiable

AVAILABILITY TENANT NAME SUITE LEASE RATE LEASE TYPE SIZE (SF) TERM COMMENTS

On Market Available 1119 \$12.00 SF/YR NNN - \$1.50/SF 5,250 SF NEGOTIABLE