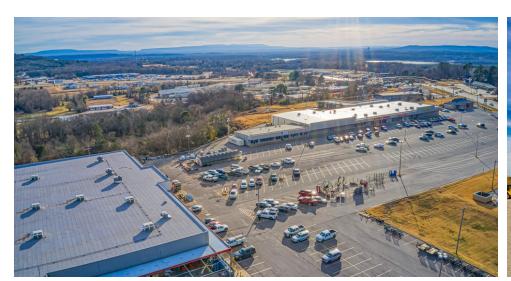

#### **PROPERTY OVERVIEW**

5,250 and 1,750 SF suite available for lease in this Clarksville, AR shopping center. Clarksville, the County Seat of Johnson County is also the home of The University of The Ozarks, which is located nearby. Southgate Shopping Center is the largest shopping center in town and is a retail destination. It is anchored by Atwoods Ranch & Home and contains several other retail stores including Dollar General.

#### **LOCATION OVERVIEW**

Clarksville is the County Seat of Johnson County and is nestled between the Arkansas River and the foot hills of the Ozark Mountains at the intersection of Interstate 40 and US Hwy 64. The City Population is 9,391 with 3,240 households and a Median Income of \$30,758.

#### **SCOTT STINSON**

# CENTRAL Realty

### additional photos









#### **SCOTT STINSON**

# CENTRAL Realty BROKERAGE - MANAGEMENT - CONSULTING

### site plan



#### **SCOTT STINSON**

# CENTRAL Realty BROKERAGE - MANAGEMENT - CONSULTING

### available spaces

Lease Rate: \$12.00 SF/YR (NNN - \$1.50/SF) Total Available Space: 5,250 SF

**Lease Type:** NNN - \$1.50/SF **Lease Term:** Negotiable

AVAILABILITY TENANT NAME SUITE LEASE RATE LEASE TYPE SIZE (SF) TERM COMMENTS

On Market Available 1119 \$12.00 SF/YR NNN - \$1.50/SF 5,250 SF NEGOTIABLE

#### **SCOTT STINSON**

# CENTRAL Realty BROKERAGE • MANAGEMENT • CONSULTING

### **location maps**





#### **SCOTT STINSON**

# BROKERAGE • MANAGEMENT • CONSULTING

### demographics map



|                     | 1 Mile   | 5 Miles   | 10 Miles  |
|---------------------|----------|-----------|---------