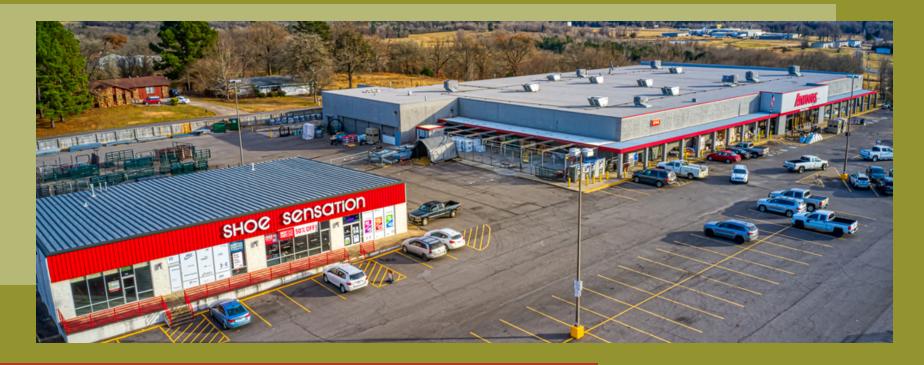

### executive summary

#### **PROPERTY OVERVIEW**

5,250 and 1,750 SF suite available for lease in this Clarksville, AR shopping center. Clarksville, the County Seat of Johnson County is also the home of The University of The Ozarks, which is located nearby. Southgate Shopping Center is the largest shopping center in town and is a retail destination. It is anchored by Atwoods Ranch & Home and contains several other retail stores including Dollar General.