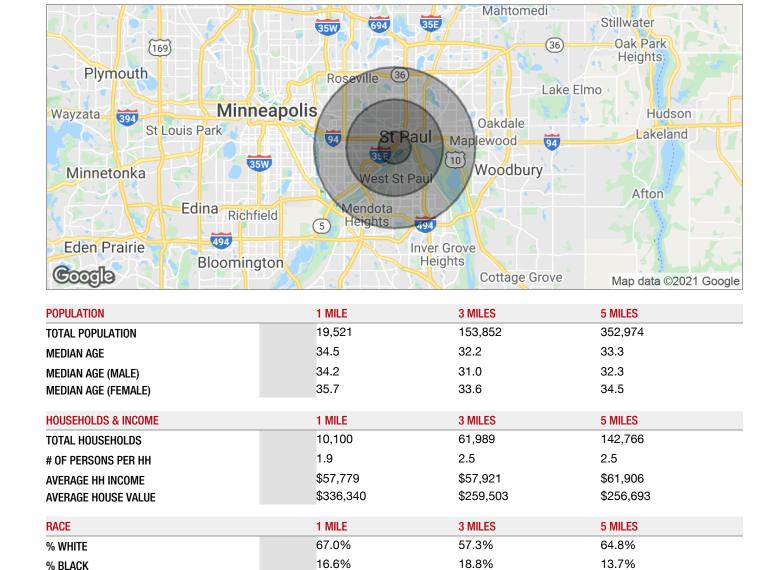

### **KW COMMERCIAL**

% ASIAN % HAWAIIAN

% INDIAN

% OTHER

ETHNICITY

% HISPANIC

14665 Galaxie Avenue, Suite 350 Apple Valley, MN 55124

## PATRICK CROPSEY, JD

Director Of Commercial Real Estate 0: 651.262.1004 C: 952.201.3670 pcropsey@kwcommercial.com

10.2%

0.0%

1.8%

1.6%

1 MILE

9.2%

15.2%

0.1%

1.1%

3.5%

3 MILES

11.9%

13.2%

0.1%

1.0%

3.3%

**5 MILES** 

10.4%

<sup>\*</sup> Demographic data derived from 2010 US Census

205 West 7th Street, Saint Paul, MN 55102