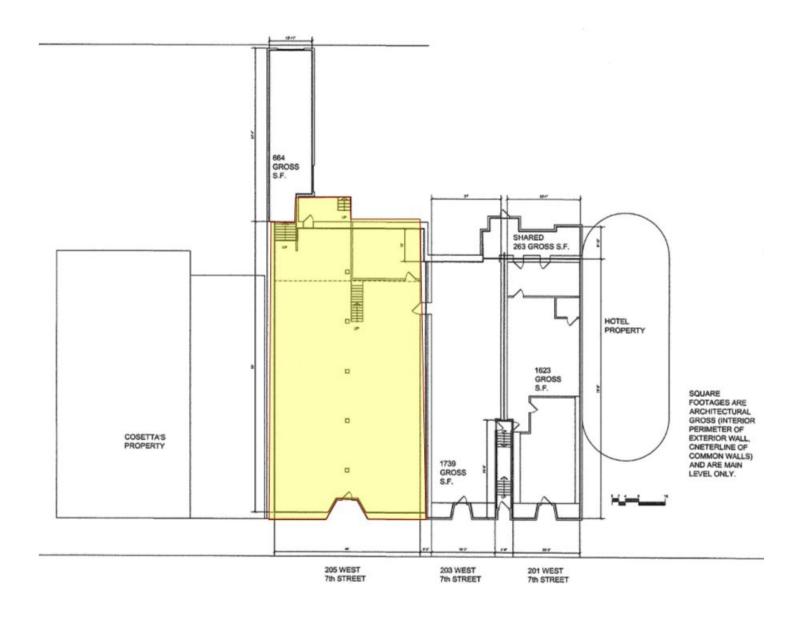

## PATRICK CROPSEY, JD

Director Of Commercial Real Estate
0: 651.262.1004
C: 952.201.3670
pcropsey@kwcommercial.com

205 West 7th Street, Saint Paul, MN 55102

| SPACE        | SPACE USE         | LEASE RATE | LEASE TYPE | SIZE (SF) | AVAILABILITY |
|--------------|-------------------|------------|------------|-----------|--------------|
| Street Level | Restaurant/Retail | CALL AGENT | Gross      | 4,000 SF  | ASAP         |