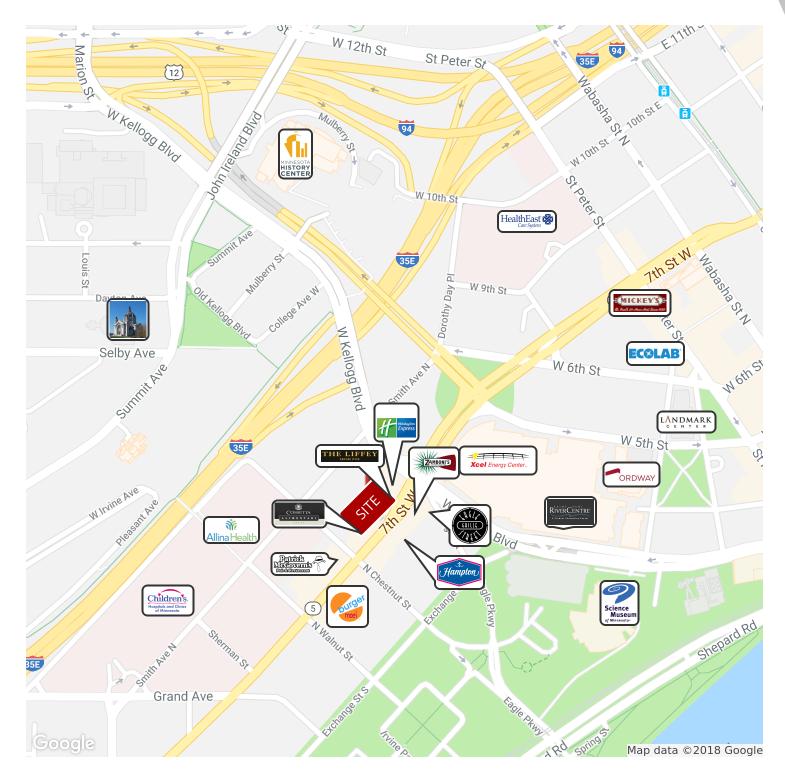

205 West 7th Street, Saint Paul, MN 55102

KW COMMERCIAL

14665 Galaxie Avenue, Suite 350 Apple Valley, MN 55124 PATRICK CROPSEY, JD

Director Of Commercial Real Estate 0: 651.262.1004 C: 952.201.3670 pcropsey@kwcommercial.com

205 West 7th Street, Saint Paul, MN 55102