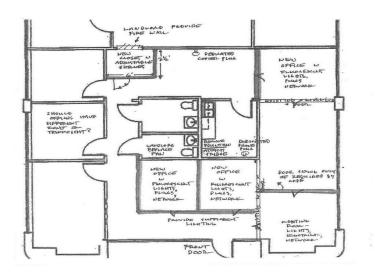

mmary**

Available SF: Fully Leased

Lease Rate: Negotiable

Building Size: 32,302 SF

Building Class:

Year Built: 1980

Market: West

Cross Streets: Executive Park Drive

and Park Village Drive

### **Property Overview**

The property is located off Executive Park Drive at the corner of Executive Park and Park Village Drive. Great Visibility to I-40. Easy access in and out of the property. The Buildings are located in an office park area development; great location for small to mid-sized tenants.

Suite 303 - 1,037 SF Medical Space

#### **Location Overview**

Conveniently located in the Cedar Bluff area of West Knoxville within close proximity to hotels, restaurants, banking, and shopping. This property also features convenient accessibility to I-40 and I-75.



## Crossroad Commons







## Floor Plan



## **Location Maps**





## Aerial View



## Demographic Map



| 1 Mile    | 3 Miles                                                             | 5 Miles                                                                                           |
|-----------|---------------------------------------------------------------------|---------------------------------------------------------------------------------------------------|
| 8,058     | 55,270                                                              | 129,546                                                                                           |
| 33.0      | 35.9                                                                | 36.3