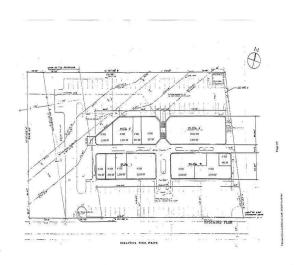

Summary**

Available SF: Fully Leased

Lease Rate: Negotiable

Building Size: 32,302 SF

Building Class:

Year Built: 1980

Market: West

Cross Streets: Executive Park Drive

and Park Village Drive

### **Property Overview**

The property is located off Executive Park Drive at the corner of Executive Park and Park Village Drive. Great Visibility to I-40. Easy access in and out of the property. The Buildings are located in an office park area development; great location for small to mid-sized tenants.

Suite 303 - 1,037 SF Medical Space

#### **Location Overview**

Conveniently located in the Cedar Bluff area of West Knoxville within close proximity to hotels, restaurants, banking, and shopping. This property also features convenient accessibility to I-40 and I-75.



## Crossroad Commons







## Floor Plan



## **Location Maps**





## Aerial View



## Demographic Map



| 1 Mile    | 3 Miles                                                             | 5 Miles                                                                                           |
|-----------|---------------------------------------------------------------------|---------------------------------------------------------------------------------------------------|
| 8,058     | 55,270                                                              | 129,546                                                                                           |
| 33.0      | 35.9                                                                | 36.3