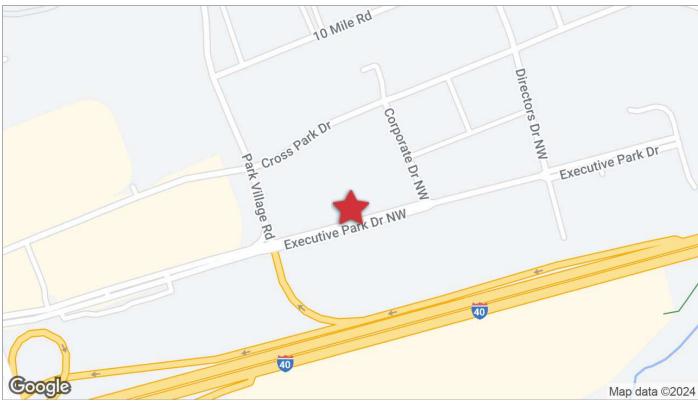

### **Property Summary**

Available SF: Fully Leased

Lease Rate: Negotiable

Building Size: 32,302 SF

Building Class:

Year Built: 1980

Market: West

Cross Streets: Executive Park Drive

and Park Village Drive

## **Location Maps**