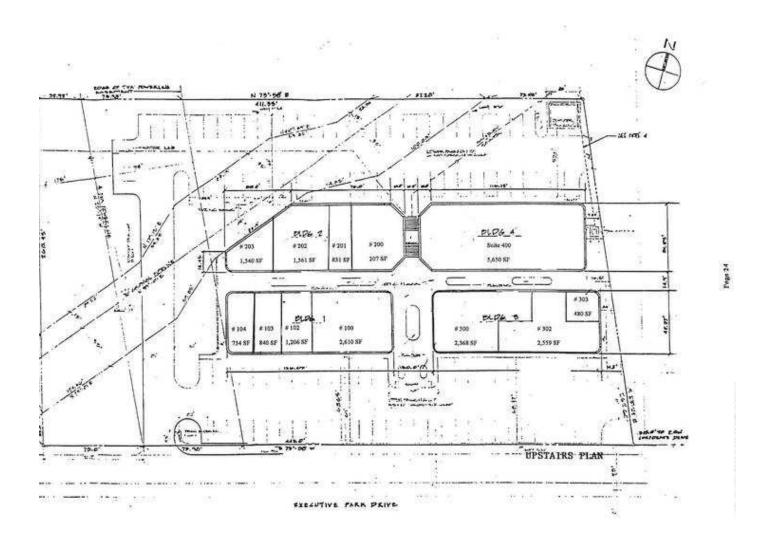

SF: Fully Leased

Lease Rate: Negotiable

Building Size: 32,302 SF

Building Class:

Year Built: 1980

Market: West

Cross Streets: Executive Park Drive

and Park Village Drive

### **Property Overview**

The property is located off Executive Park Drive at the corner of Executive Park and Park Village Drive. Great Visibility to I-40. Easy access in and out of the property. The Buildings are located in an office park area development; great location for small to mid-sized tenants.

Suite 303 - 1,037 SF Medical Space

#### **Location Overview**

Conveniently located in the Cedar Bluff area of West Knoxville within close proximity to hotels, restaurants, banking, and shopping. This property also features convenient accessibility to I-40 and I-75.



## Crossroad Commons







## Floor Plan



## **Location Maps**





## Aerial View



## Demographic Map



| 1 Mile    | 3 Miles                                                             | 5 Miles                                                                                           |
|-----------|---------------------------------------------------------------------|---------------------------------------------------------------------------------------------------|
| 8,058     | 55,270                                                              | 129,546                                                                                           |
| 33.0      | 35.9                                                                | 36.3