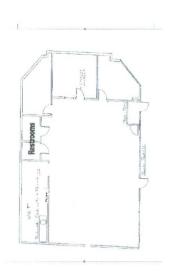

ary**

Available SF: Fully Leased

Lease Rate: Negotiable

Building Size: 32,302 SF

Building Class:

Year Built: 1980

Market: West

Cross Streets: Executive Park Drive

and Park Village Drive

### **Property Overview**

The property is located off Executive Park Drive at the corner of Executive Park and Park Village Drive. Great Visibility to I-40. Easy access in and out of the property. The Buildings are located in an office park area development; great location for small to mid-sized tenants.

Suite 303 - 1,037 SF Medical Space

#### **Location Overview**

Conveniently located in the Cedar Bluff area of West Knoxville within close proximity to hotels, restaurants, banking, and shopping. This property also features convenient accessibility to I-40 and I-75.



## Crossroad Commons







## Floor Plan



## **Location Maps**





## Aerial View



## Demographic Map



| 1 Mile    | 3 Miles                                                             | 5 Miles                                                                                           |
|-----------|---------------------------------------------------------------------|---------------------------------------------------------------------------------------------------|
| 8,058     | 55,270                                                              | 129,546                                                                                           |
| 33.0      | 35.9                                                                | 36.3