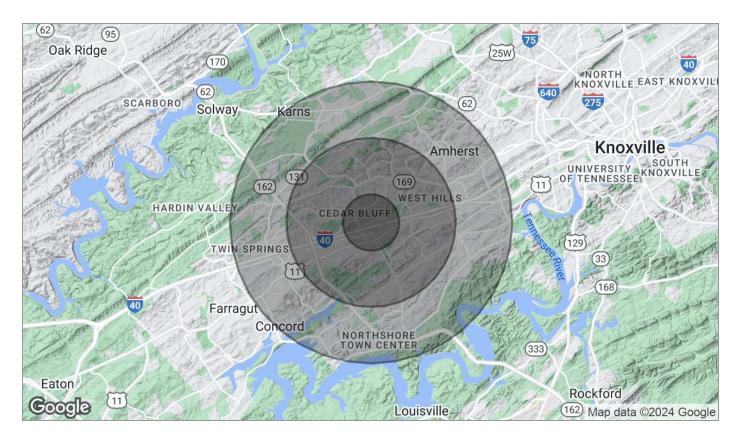

## Demographic Map

| 1 Mile    | 3 Miles                                                             | 5 Miles                                                                                           |
|-----------|---------------------------------------------------------------------|---------------------------------------------------------------------------------------------------|
| 8,058     | 55,270                                                              | 129,546                                                                                           |
| 33.0      | 35.9                                                                | 36.3                                                                                              |
| 30.3      | 34.4                                                                | 35.5                                                                                              |
| 34.6      | 37.4                                                                | 37.2                                                                                              |
|           |                                                                     |                                                                                                   |
| 1 Mile    | 3 Miles                                                             | 5 Miles                                                                                           |
| 3,753     | 23,952                                                              | 54,050                                                                                            |
| 2.1       | 2.3                                                                 | 2.4                                                                                               |
| \$59,176  | \$77,221                                                            | \$83,385                                                                                          |
| \$192,502 | \$210,538                                                           | \$221,191                                                                                         |
|           | 8,058<br>33.0<br>30.3<br>34.6<br>1 Mile<br>3,753<br>2.1<br>\$59,176 | 8,058 55,270 33.0 35.9 30.3 34.4 34.6 37.4  1 Mile 3 Miles 3,753 23,952 2.1 2.3 \$59,176 \$77,221 |

<sup>\*</sup> Demographic data derived from 2020 ACS - US Census