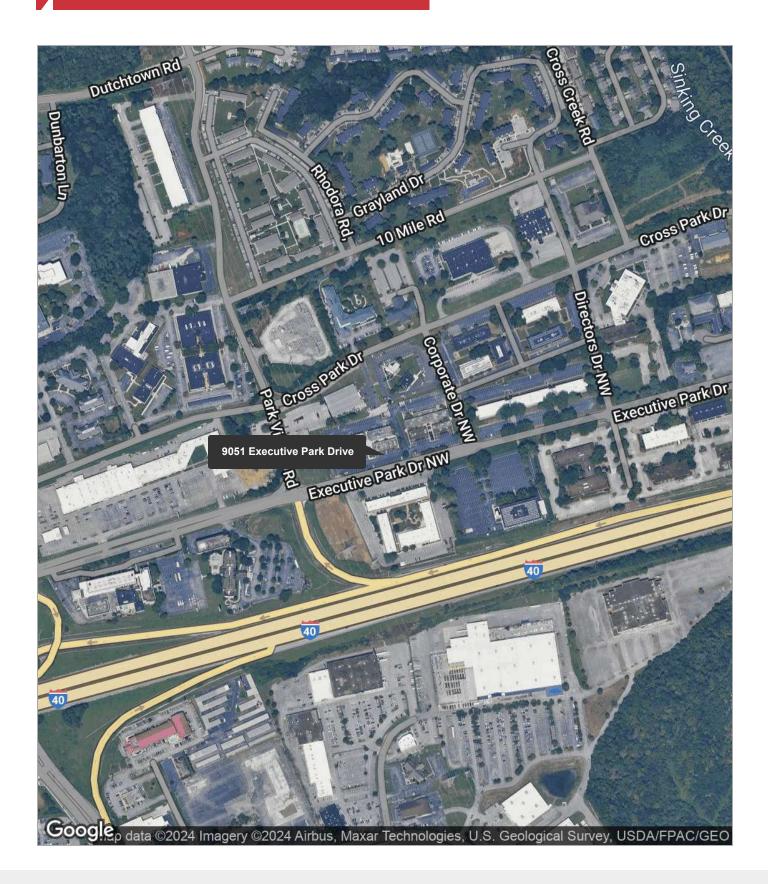

#### **Location Overview**

Conveniently located in the Cedar Bluff area of West Knoxville within close proximity to hotels, restaurants, banking, and shopping. This property also features convenient accessibility to I-40 and I-75.

## **Location Maps**