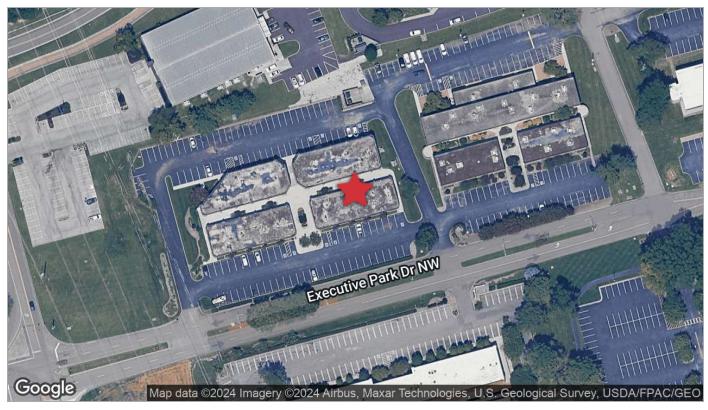

### **Property Overview**

The property is located off Executive Park Drive at the corner of Executive Park and Park Village Drive. Great Visibility to I-40. Easy access in and out of the property. The Buildings are located in an office park area development; great location for small to mid-sized tenants.

## Aerial View