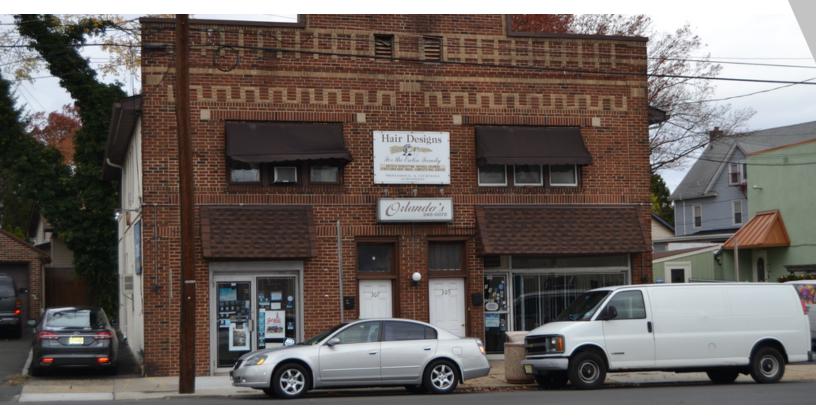

## 305-307 W. WESTFIELD AVENUE

305-307 W. Westfield Avenue, Roselle Park, NJ 07204

| SALE PRICE:     | \$625,000  |
|-----------------|------------|
| PRICE PER UNIT: | \$156,250  |
| CAP RATE:       | 7.5%       |
| LOT SIZE:       | 0.1 Acres  |
| BUILDING SIZE:  | 3,980 SF   |
| ZONING:         | Commercial |
|                 |            |

#### **PROPERTY OVERVIEW**

PRIME RE-DEVELOPMENT OR INVESTMENT OPPORTUNITY!!

This two-Story, stand-alone mixed-use building, in the heart Roselle Park's redevelopment plans, has two apartments, plus two store fronts -- one a hair salon and the other a travel agency. Upstairs includes two, 2-bedroom apartments both occupied. One apartment newly renovated. Below market rents.