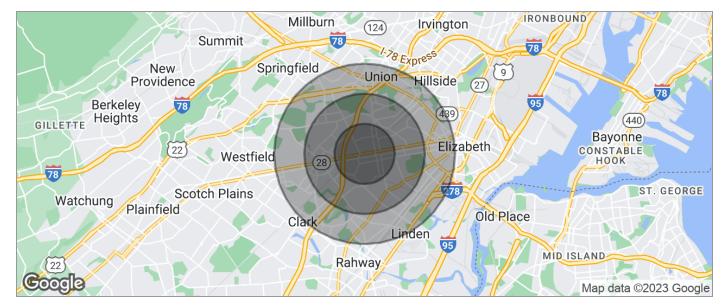

# 305-307 W. WESTFIELD AVENUE

305-307 W. Westfield Avenue, Roselle Park, NJ 07204

| POPULATION             | 1 MILE       | 2 MILES      | 3 MILES      |  |
|------------------------|--------------|--------------|--------------|--|
| TOTAL POPULATION       | 26,192       | 89,137       | 190,149      |  |
| MEDIAN AGE             | 38.7         | 39.2         | 38.7         |  |
| MEDIAN AGE (MALE)      | 38.5         | 38.2         | 37.5         |  |
| MEDIAN AGE (FEMALE)    | 39.0         | 40.5         | 40.3         |  |
| HOUSEHOLDS & INCOME    | 1 MILE       | 2 MILES      | 3 MILES      |  |
| TOTAL HOUSEHOLDS       | 9,480        | 32,030       | 67,867       |  |
| # OF PERSONS PER HH    | 2.8          | 2.8          | 2.8          |  |
| AVERAGE HH INCOME      | \$77,161     | \$86,419     | \$85,493     |  |
| AVERAGE HOUSE VALUE    | \$343,407    | \$362,097    | \$378,897    |  |
| RACE                   | 1 MILE       | 2 MILES      | 3 MILES      |  |
| % WHITE                | 51.8%        | 60.9%        | 64.1%        |  |
| % BLACK                | 23.3%        | 21.4%        | 19.1%        |  |
|                        |              |              |              |  |
| % ASIAN                | 9.3%         | 6.4%         | 5.8%         |  |
| % ASIAN<br>% HAWAIIAN  | 9.3%<br>0.0% | 6.4%<br>0.0% | 5.8%<br>0.0% |  |
|                        |              |              |              |  |
| % HAWAIIAN             | 0.0%         | 0.0%         | 0.0%         |  |
| % HAWAIIAN<br>% INDIAN | 0.0%<br>0.2% | 0.0%<br>0.2% | 0.0%<br>0.2% |  |

\* Demographic data derived from 2020 ACS - US Census