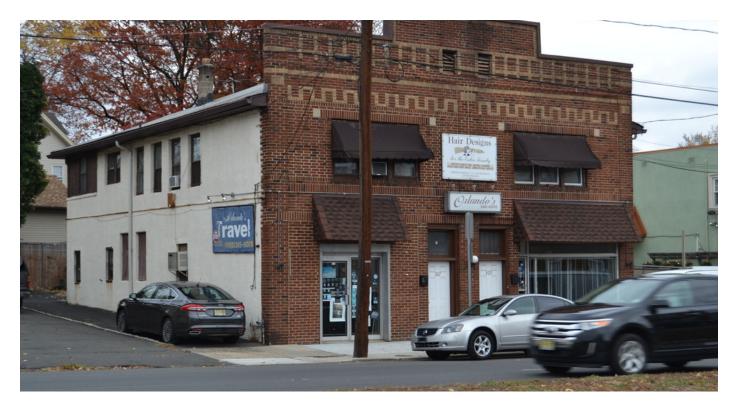

## 305-307 W. WESTFIELD AVENUE

305-307 W. Westfield Avenue, Roselle Park, NJ 07204

| SALE PRICE:     | \$625,000  |
|-----------------|------------|
| PRICE PER UNIT: | \$156,250  |
| CAP RATE:       | 7.5%       |
| LOT SIZE:       | 0.1 Acres  |
| BUILDING SIZE:  | 3,980 SF   |
| ZONING:         | Commercial |
|                 |            |

#### **PROPERTY OVERVIEW**

PRIME RE-DEVELOPMENT OR INVESTMENT OPPORTUNITY!!

This two-Story, stand-alone mixed-use building, in the heart Roselle Park's redevelopment plans, has two apartments, plus two store fronts -- one a hair salon and the other a travel agency. Upstairs includes two, 2-bedroom apartments both occupied. One apartment newly renovated. Below market rents.