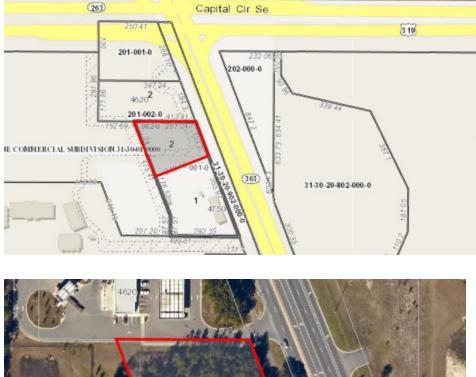

| 7,749    | 26,968   | 122,284  |
| CROSS STREETS    | Woodville Hwy &<br>Capital Circle SE | Total Population:                                                                                                                | 18,157   | 62,572   | 300,762  |
|                  |                                      | Average HH Income:                                                                                                               | \$40,959 | \$41,190 | \$60,613 |
| TRAFFIC COUNT    | 19,300 ADT/CCSE                      |                                                                                                                                  |          |          |          |

## Parcel Map





## Retailer Map