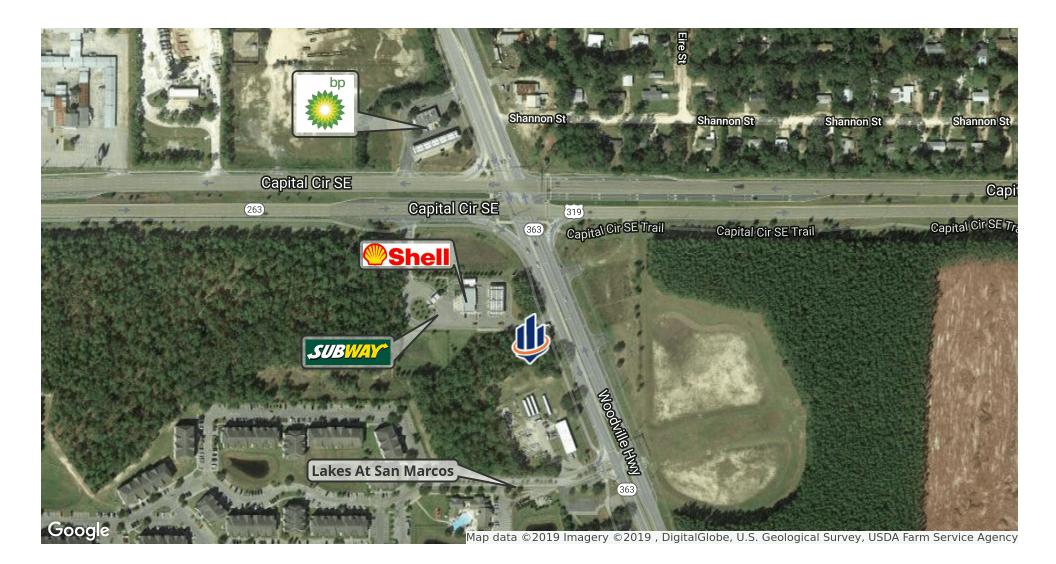

| 7,749    | 26,968   | 122,284  |
| CROSS STREETS    | Woodville Hwy &<br>Capital Circle SE | Total Population:                                                                                                                | 18,157   | 62,572   | 300,762  |
|                  |                                      | Average HH Income:                                                                                                               | \$40,959 | \$41,190 | \$60,613 |
| TRAFFIC COUNT    | 19,300 ADT/CCSE                      |                                                                                                                                  |          |          |          |

## Parcel Map





## Retailer Map