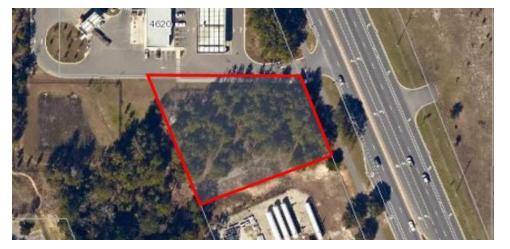

## Executive Summary - Advanced

| PROPERTY SUMMARY |                                      | LOCATION OVERVIEW                                                                                                                |          |          |          |
|------------------|--------------------------------------|----------------------------------------------------------------------------------------------------------------------------------|----------|----------|----------|
| SALE PRICE       | \$99,000                             | This parcel is located on Woodville Highway near the Capital Circle South East intersection.                                     |          |          |          |
| LOT SIZE         | 1.12 Acres                           |                                                                                                                                  |          |          |          |
| PARCEL ID        | 3130010000020                        | 1.5 Miles from Publix, Pizza Hut, Waffle House, Burger King, Circle K, UPS, and more. Just 3 miles from the SouthWood Community. |          |          |          |
| ZONING           | CP, Commercial                       |                                                                                                                                  | 3 Miles  | 5 Miles  | 15 Miles |
|                  | Parkway                              | Total Households:                                                                                                                | 7,749    | 26,968   | 122,284  |
| CROSS STREETS    | Woodville Hwy &<br>Capital Circle SE | Total Population:                                                                                                                | 18,157   | 62,572   | 300,762  |
|                  |                                      | Average HH Income:                                                                                                               | \$40,959 | \$41,190 | \$60,613 |
| TRAFFIC COUNT    | 19,300 ADT/CCSE                      |                                                                                                                                  |          |          |          |