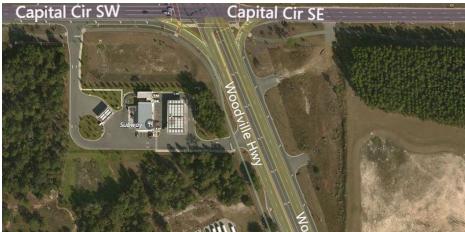

## Executive Summary - Advanced

| PROPERTY SUMMARY |                                      | LOCATION OVERVIEW                                                                                                                |          |          |          |
|------------------|--------------------------------------|----------------------------------------------------------------------------------------------------------------------------------|----------|----------|----------|
| SALE PRICE       | \$99,000                             | This parcel is located on Woodville Highway near the Capital Circle South East intersection.                                     |          |          |          |
| LOT SIZE         | 1.12 Acres                           |                                                                                                                                  |          |          |          |
| PARCEL ID        | 3130010000020                        | 1.5 Miles from Publix, Pizza Hut, Waffle House, Burger King, Circle K, UPS, and more. Just 3 miles from the SouthWood Community. |          |          |          |
| ZONING           | CP, Commercial                       |                                                                                                                                  | 3 Miles  | 5 Miles  | 15 Miles |
|                  | Parkway                              | Total Households:                                                                                                                | 7,749    | 26,968   | 122,284  |
| CROSS STREETS    | Woodville Hwy &<br>Capital Circle SE | Total Population:                                                                                                                | 18,157   | 62,572   | 300,762  |
|                  |                                      | Average HH Income:                                                                                                               | \$40,959 | \$41,190 | \$60,613 |
| TRAFFIC COUNT    | 19,300 ADT/CCSE                      |                                                                                                                                  |          |          |          |

## Retailer Map