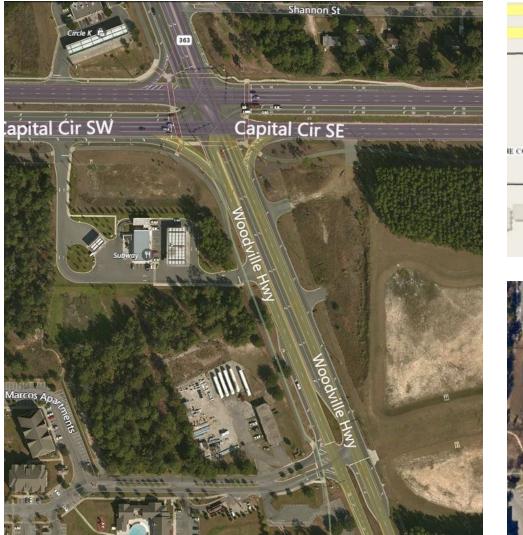

## Executive Summary - Advanced

| PROPERTY SUMMARY |                                      | LOCATION OVERVIEW                                                                                                                |          |          |          |
|------------------|--------------------------------------|----------------------------------------------------------------------------------------------------------------------------------|----------|----------|----------|
| SALE PRICE       | \$99,000                             | This parcel is located on Woodville Highway near the Capital Circle South East intersection.                                     |          |          |          |
| LOT SIZE         | 1.12 Acres                           |                                                                                                                                  |          |          |          |
| PARCEL ID        | 3130010000020                        | 1.5 Miles from Publix, Pizza Hut, Waffle House, Burger King, Circle K, UPS, and more. Just 3 miles from the SouthWood Community. |          |          |          |
| ZONING           | CP, Commercial                       |                                                                                                                                  | 3 Miles  | 5 Miles  | 15 Miles |
|                  | Parkway                              | Total Households:                                                                                                                | 7,749    | 26,968   | 122,284  |
| CROSS STREETS    | Woodville Hwy &<br>Capital Circle SE | Total Population:                                                                                                                | 18,157   | 62,572   | 300,762  |
|                  |                                      | Average HH Income:                                                                                                               | \$40,959 | \$41,190 | \$60,613 |
| TRAFFIC COUNT    | 19,300 ADT/CCSE                      |                                                                                                                                  |          |          |          |

## Retailer Map