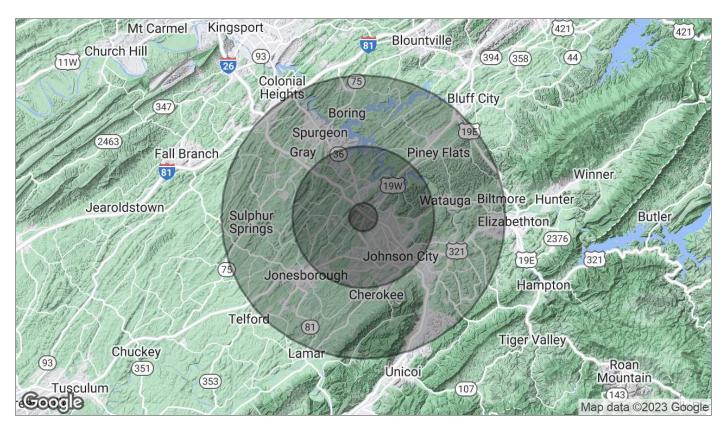

| Population                            | 1 Mile          | 5 Miles           | 10 Miles           |
|---------------------------------------|-----------------|-------------------|--------------------|
| TOTAL POPULATION                      | 3,021           | 68,741            | 149,093            |
| MEDIAN AGE                            | 43.8            | 39.8              | 38.9               |
| MEDIAN AGE (MALE)                     | 42.4            | 38.9              | 37.8               |
| MEDIAN AGE (FEMALE)                   | 45.5            | 40.5              | 40.1               |
|                                       |                 |                   |                    |
|                                       |                 |                   |                    |
| Households & Income                   | 1 Mile          | 5 Miles           | 10 Miles           |
| Households & Income  TOTAL HOUSEHOLDS | 1 Mile<br>1,286 | 5 Miles<br>29,110 | 10 Miles<br>62,245 |
|                                       |                 |                   |                    |
| TOTAL HOUSEHOLDS                      | 1,286           | 29,110            | 62,245             |