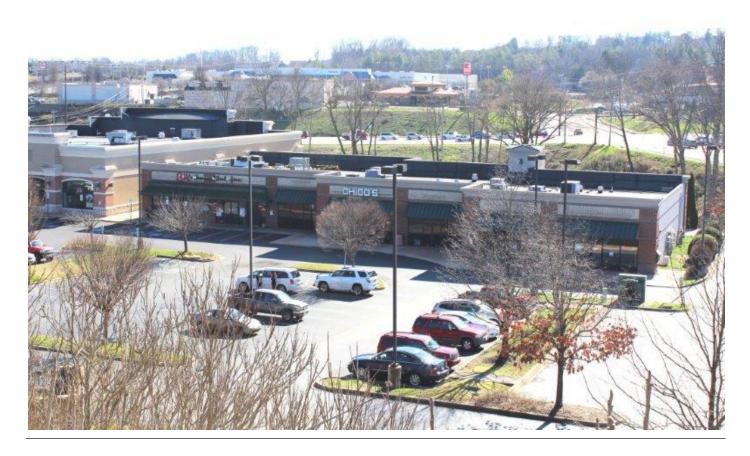

#### **Property Summary**

**Available SF:** 1,631 - 6,355 SF

Lease Rate: \$16.00 SF/yr (NNN)

Lot Size: 2.82 Acres

Building Size: 15,126 SF

Year Built: 2003

Zoning: Commercial

Market: Johnson City

#### **Property Overview**

Located immediately off the I-26/State of Franklin Road exit. This center offers convenient access, high traffic counts and surrounded by a mix of national big box stores, restaurants and inline retailers.