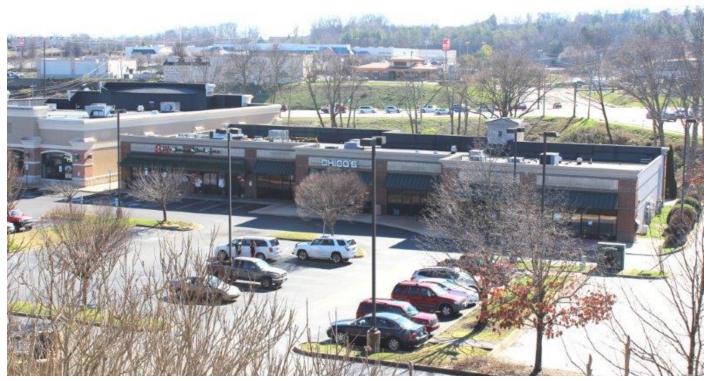

#### **Property Overview**

Located immediately off the I-26/State of Franklin Road exit. This center offers convenient access, high traffic counts and surrounded by a mix of national big box stores, restaurants and inline retailers.

Sam's, Barnes and Noble, Home Depot, Walmart and Lowes are just a few of the brands located off this exit.

This location is ideal for multiple types of use, with suite sizes ranging from 1,600 sq ft to 6,000 + sq ft. It is very well maintained, has ample parking and sits in the retail hub serving northern Johnson City and an expanded rural MSA to the north.