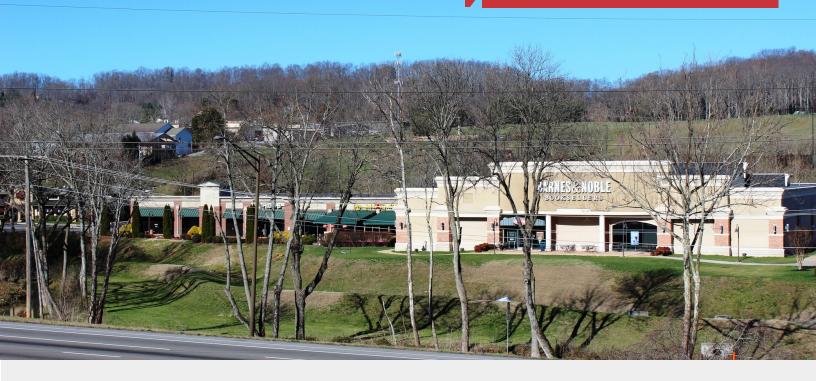

#### **Property Overview**

Located immediately off the I-26/State of Franklin Road exit. This center offers convenient access, high traffic counts and surrounded by a mix of national big box stores, restaurants and inline retailers.

Sam's, Barnes and Noble, Home Depot, Walmart and Lowes are just a few of the brands located off this exit.

This location is ideal for multiple types of use, with suite sizes ranging from 1,600 sq ft to 6,000 + sq ft. It is very well maintained, has ample parking and sits in the retail hub serving northern Johnson City and an expanded rural MSA to the north.