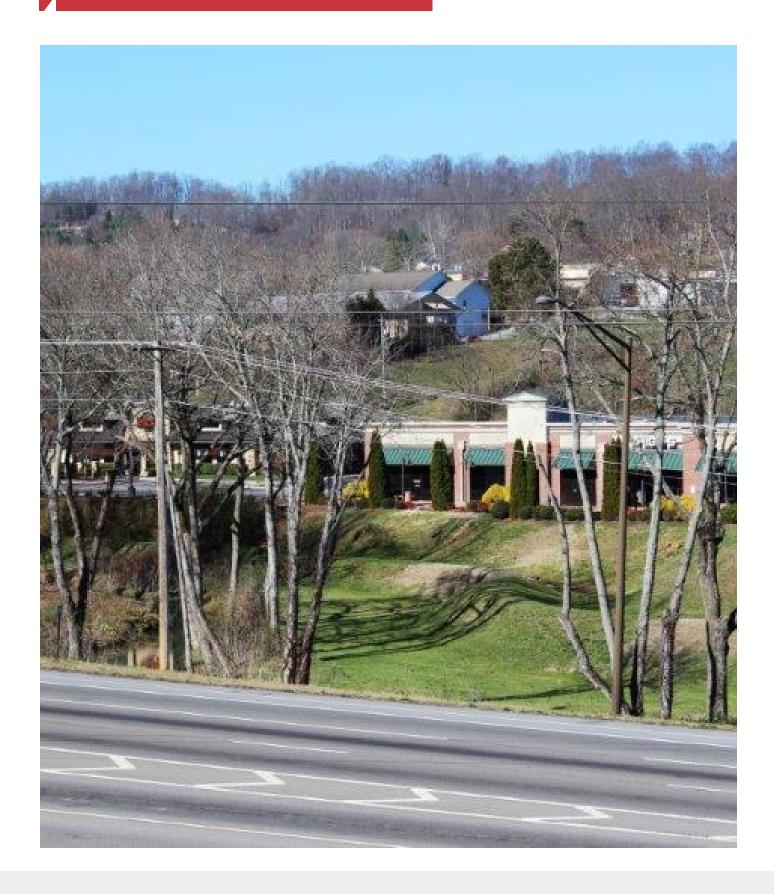

#### **Property Overview**

Located immediately off the I-26/State of Franklin Road exit. This center offers convenient access, high traffic counts and surrounded by a mix of national big box stores, restaurants and inline retailers.

Sam's, Barnes and Noble, Home Depot, Walmart and Lowes are just a few of the brands located off this exit.

This location is ideal for multiple types of use, with suite sizes ranging from 1,600 sq ft to 6,000 + sq ft. It is very well maintained, has ample parking and sits in the retail hub serving northern Johnson City and an expanded rural MSA to the north.

#### **Location Overview**

Located at the retail/services hub off with immediate access from I-26 and State of Franklin Road. This area is loaded with big box and inline national retailers, providing goods and services to northern Johnson City and an expanded rural MSA.