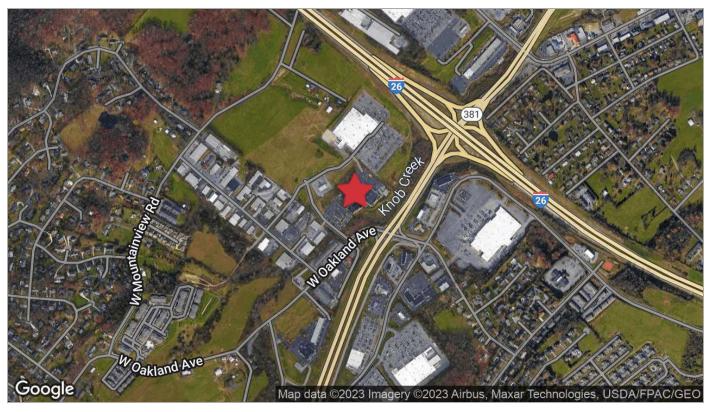

### 3020 Franklin Terrace Court

Johnson City, Tennessee 37604

#### **Property Overview**

Located immediately off the I-26/State of Franklin Road exit. This center offers convenient access, high traffic counts and surrounded by a mix of national big box stores, restaurants and inline retailers.

#### **Location Overview**

Located at the retail/services hub off with immediate access from I-26 and State of Franklin Road. This area is loaded with big box and inline national retailers, providing goods and services to northern Johnson City and an expanded rural MSA.