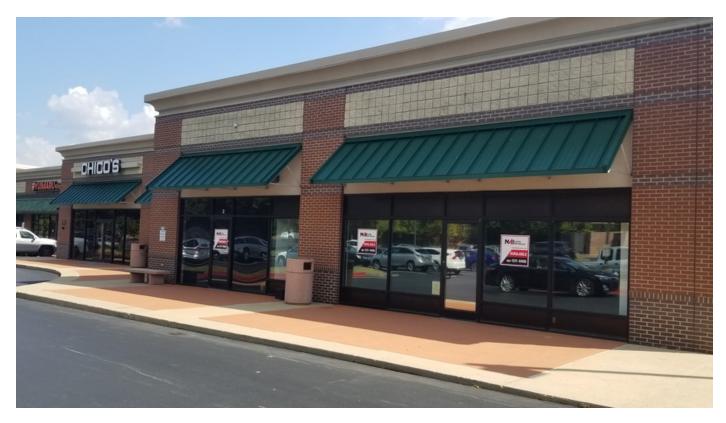

#### **Property Summary**

**Available SF:** 1,631 - 6,355 SF

Lease Rate: \$16.00 SF/yr (NNN)

Lot Size: 2.82 Acres

Building Size: 15,126 SF

Year Built: 2003

Zoning: Commercial

Market: Johnson City

#### **Property Overview**

Located immediately off the I-26/State of Franklin Road exit. This center offers convenient access, high traffic counts and surrounded by a mix of national big box stores, restaurants and inline retailers.