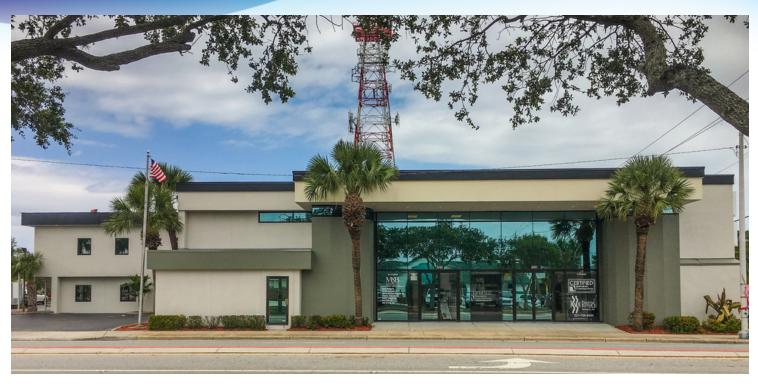

### **EXECUTIVE SUMMARY**

E Strawbridge 2nd Floor Professional Office • 730 E Strawbridge Ave Melbourne, FL 32901

#### **PROPERTY OVERVIEW**

GREAT LOCATION IN DOWNTOWN MELBOURNE!

Nice second-story office space in the center of Downtown Melbourne.

Office space is accessible from the common lobby elevator and also an exterior staircase.

#### **PROPERTY HIGHLIGHTS**

- New Construction
- Pick your paint and carpet!
- Full-service lease
- Ample Parking