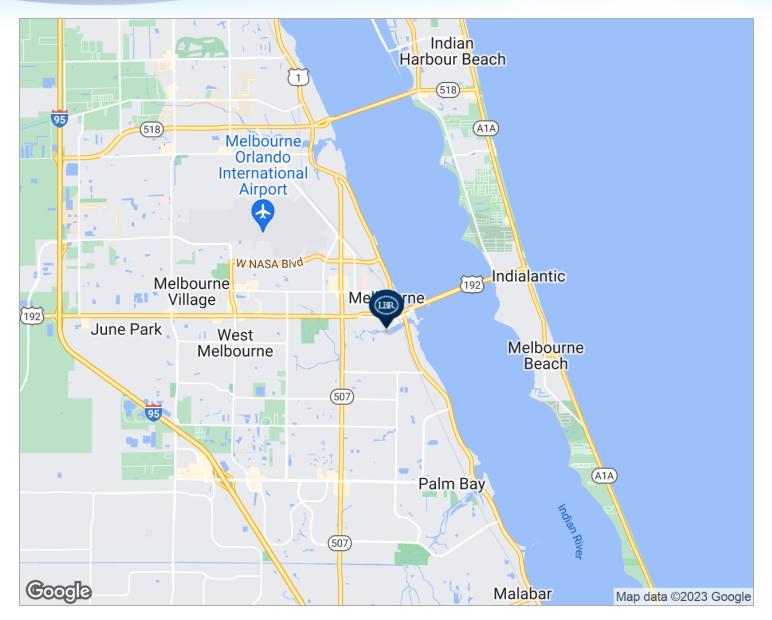

## **LOCATION MAPS**

E Strawbridge 2nd Floor Professional Office • 730 E Strawbridge Ave Melbourne, FL 32901

#### **LOCATION DESCRIPTION**

This office is located on E Strawbridge Ave (US 192) and Waverly Place. Walking distance to all the restaurants and quaint shops of Downtown Melbourne.

One-half block from Melbourne's City Hall and government offices, as well as, the new Melby Hotel.