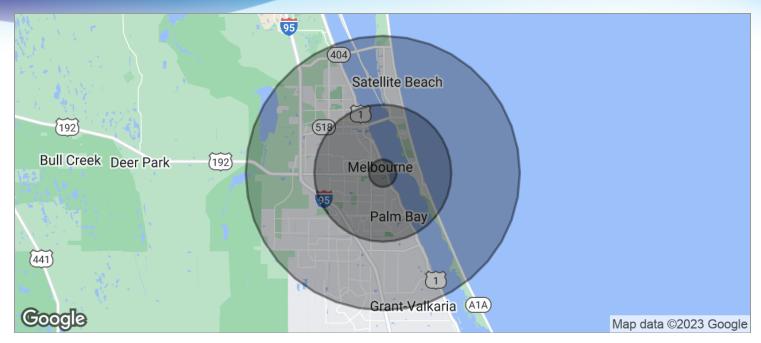

# **DEMOGRAPHICS MAP**

E Strawbridge 2nd Floor Professional Office • 730 E Strawbridge Ave Melbourne, FL 32901

| POPULATION                            | I MILE          | 5 MILES               | 10 MILES |  |
|---------------------------------------|-----------------|-----------------------|----------|--|
| TOTAL POPULATION                      | 4,048           | 118,653               | 273,374  |  |
| MEDIAN AGE                            | 47.1            | 44.4                  | 43.6     |  |
| MEDIAN AGE (MALE)                     | 45.4            | 41.5                  | 41.8     |  |
| MEDIAN AGE (FEMALE)                   | 42.1            | 47.0                  | 45.2     |  |
|                                       |                 |                       |          |  |
| HOUSEHOLDS & INCOME                   | I MILE          | 5 MILES               | 10 MILES |  |
| HOUSEHOLDS & INCOME  TOTAL HOUSEHOLDS | I MILE<br>1,822 | <b>5 MILES</b> 51,224 | 10 MILES |  |
|                                       |                 |                       |          |  |
| TOTAL HOUSEHOLDS                      | 1,822           | 51,224                | 111,427  |  |