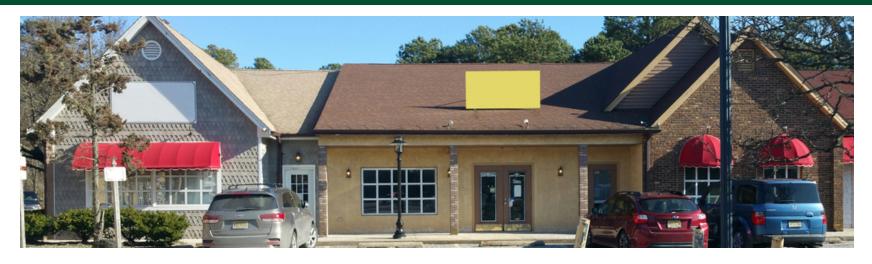

#### **PROPERTY OVERVIEW**

Join McIntyre's Pub on Hooper Avenue

#### **LOCATION OVERVIEW**

Located on Hooper Avenue at the intersection of South Shore Drive. This site provides easy access to Routes 9, 37, 70 and the Garden State Parkway.

#### PROPERTY HIGHLIGHTS

- · Two retail units available; can be combined into one
- Located at signalized intersection of Hooper Avenue and South Shore Drive
- Next to 7-Fleven
- Ideal for retail, medical, services, etc.
- Pylon signage
- Plenty of parking
- Traffic count of 44,170 (2013)