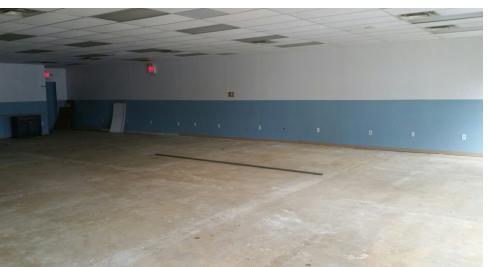

#### PROPERTY SUMMARY

Available SF: Lease Rate: N/A **Building Size:** ± 19.520 SF **Cross Streets:** South Shore Drive

**AVAILABLE SPACES** 

SF Available Suite Lease Rate

#### PROPERTY HIGHLIGHTS

- · Two retail units available; can be combined into one
- Located at signalized intersection of Hooper Avenue and South Shore Drive
- Next to 7-Fleven
- Ideal for retail, medical, services, etc.
- Pylon signage
- Plenty of parking
- Traffic count of 44,170 (2013)