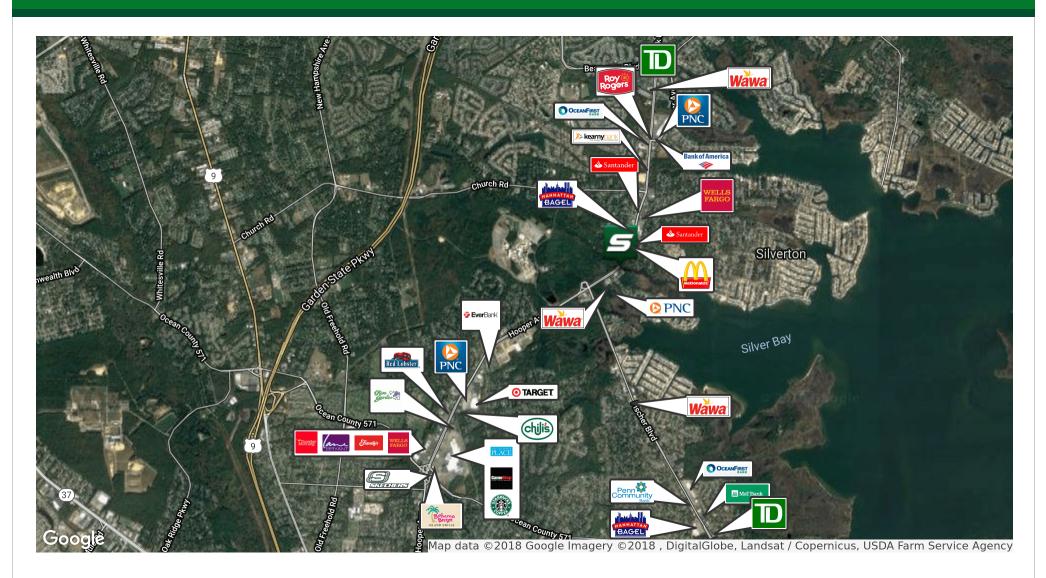

#### **LOCATION OVERVIEW**

Located on Hooper Avenue at the intersection of South Shore Drive. This site provides easy access to Routes 9, 37, 70 and the Garden State Parkway.