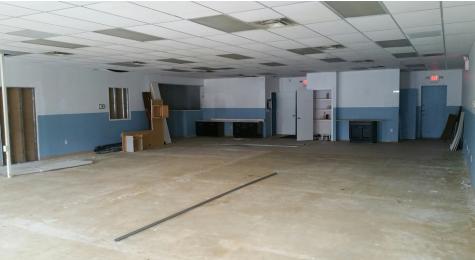

#### PROPERTY SUMMARY

Available SF: Lease Rate: N/A **Building Size:** ± 19.520 SF **Cross Streets:** South Shore Drive

**AVAILABLE SPACES** 

SF Available Suite Lease Rate

#### PROPERTY HIGHLIGHTS

- · Two retail units available; can be combined into one
- Located at signalized intersection of Hooper Avenue and South Shore Drive
- Next to 7-Fleven
- Ideal for retail, medical, services, etc.
- Pylon signage
- Plenty of parking
- Traffic count of 44,170 (2013)