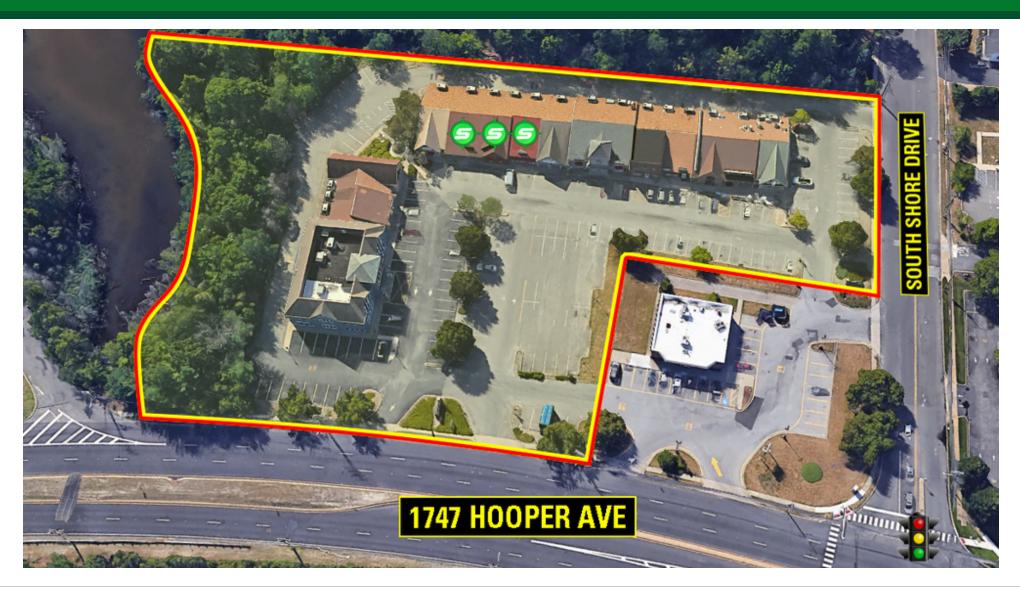

1747 Hooper Avenue | Toms River, NJ 08753

#### **LOCATION OVERVIEW**

Located on Hooper Avenue at the intersection of South Shore Drive. This site provides easy access to Routes 9, 37, 70 and the Garden State Parkway.

#### PROPERTY HIGHLIGHTS

- · Two retail units available; can be combined into one
- Located at signalized intersection of Hooper Avenue and South Shore Drive
- Next to 7-Fleven
- Ideal for retail, medical, services, etc.
- Pylon signage
- Plenty of parking
- Traffic count of 44,170 (2013)