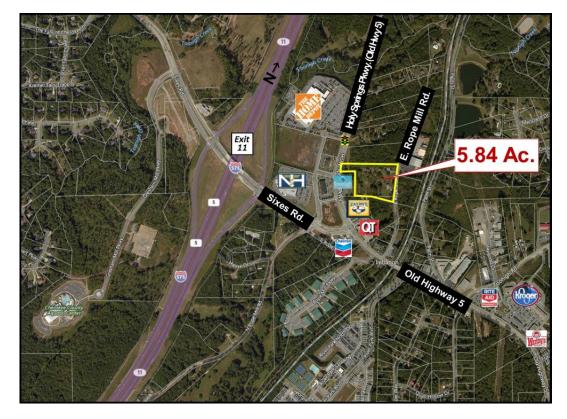

# DEVELOP YOUR NEXT SHOPPING CENTER

461 E Rope Mill Lane, Canton, GA 30115

### **PROPERTY FEATURES**

- FOR SALE: \$2,332,000 total
- Approximately 1/4 mile from I-575
- Level topography
- Possible strip center site
- 8,020 Cars Per Day (2015)
- Potential 17.45+/- acre assemblage

### **5.84 ACRES FOR SALE**