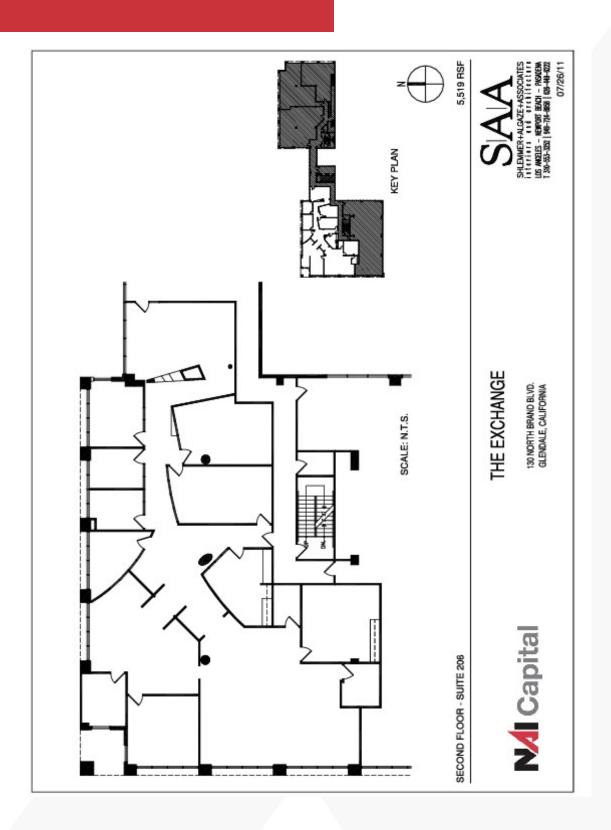

# 130 N. Brand Blvd

| SUITE #   | SPACE USE       | LEASE RATE:     | LEASE TYPE   | SIZE (SF) | AVAILABILITY |
|-----------|-----------------|-----------------|--------------|-----------|--------------|
| Suite 206 | Office Building | \$2.45 SF/MONTH | Full Service | 5,520 SF  | Immediately  |
| Suite 400 | Office Building | \$2.45 SF/MONTH | Full Service | 1,810 SF  | Immediately  |
| Suite 415 | Office Building | \$2.45 SF/MONTH | Full Service | 2,146 SF  | Immediately  |