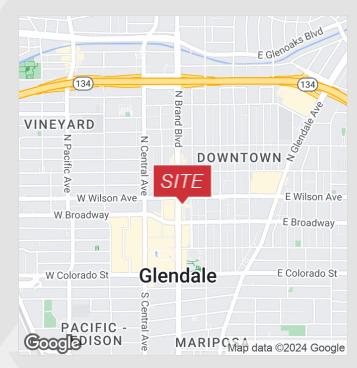

## 130 N. Brand Blvd

Glendale, California 91203

### **Property Description**

The Exchange Building located in the heart of the City of Glendale. Premiere Location within the hub of Glendale's Central Business District.