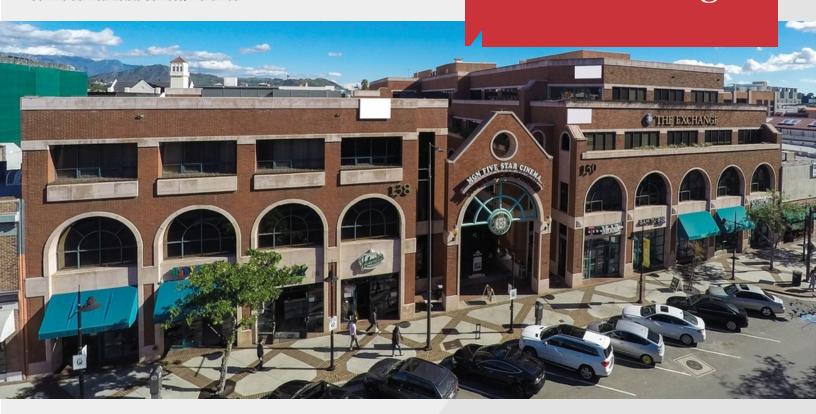

## The Exchange

## 130 N. Brand Blvd

Glendale, California 91203

### **Property Description**

The Exchange Building located in the heart of the City of Glendale. Premiere Location within the hub of Glendale's Central Business District.

### **Property Features**

- Structure parking at 3/1000 unreserved spaces \$70 per month, 90 minutes free for visitors
- · Creative Office Suites
- Walking distance to several restaurants and amenities.
- · Professional office setting
- · Onsite building engineer
- · Covered Parking in adjacent City Garage
- Excellent access to 134, 5 and 2 freeways
- · Professionally managed property.