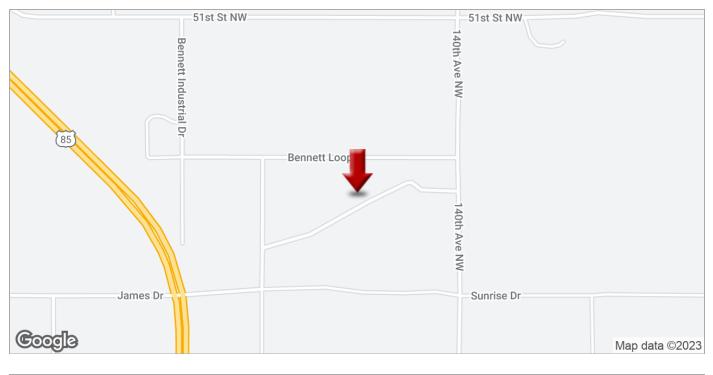

# QES (GREAT WHITE) PRESSURE CONTROL

14024 Bennett Loop, Williston, ND 58801

| \$1,100,000            |
|------------------------|
| +/- 8.86 Acres         |
| +/- 8,400 SF           |
| 4 16'X14' Doors        |
| 2                      |
| 18'                    |
| Commercial             |
| NW Williston           |
| Bennet Industrial Park |
| 51st St NW And HWY 85  |
|                        |

# QES (GREAT WHITE) PRESSURE CONTROL

14024 Bennett Loop, Williston, ND 58801

KW COMMERCIAL 1350 Lagoon Ave S, Ste. 900 Minneapolis, MN 55408