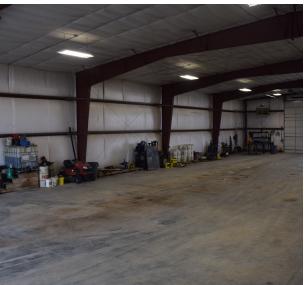

### PROPERTY OVERVIEW

FOR SALE ONLY-not for lease. Hard to Find Smaller Shop in Williston, ND. \$1,100,000

#### **PROPERTY FEATURES**

- +/-8,400 SF
- Heated Shop
- Two 120' Drive-through Bays
- 16'x14' Overhead Doors
- Pull in Two Full Tractor-Trailers!
- +/- 8.86 Acres
- Easy Access to Hwy 85 & Hwy 2
- Fully insulated
- Well-Lit Heated Shop w/ Ceiling Fan
- Back-Up Generator