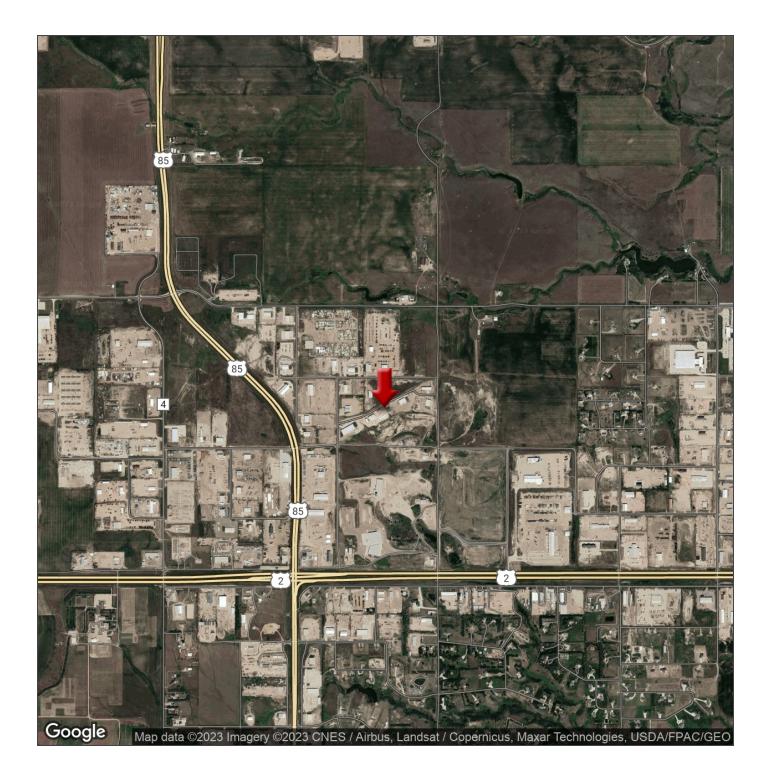

# QES (GREAT WHITE) PRESSURE CONTROL

14024 Bennett Loop, Williston, ND 58801

| \$1,100,000            |
|------------------------|
| +/- 8.86 Acres         |
| +/- 8,400 SF           |
| 4 16'X14' Doors        |
| 2                      |
| 18'                    |
| Commercial             |
| NW Williston           |
| Bennet Industrial Park |
| 51st St NW And HWY 85  |
|                        |

### PROPERTY OVERVIEW

FOR SALE ONLY-not for lease. Hard to Find Smaller Shop in Williston, ND. \$1,100,000

#### **PROPERTY FEATURES**

- +/-8,400 SF
- Heated Shop
- Two 120' Drive-through Bays
- 16'x14' Overhead Doors
- Pull in Two Full Tractor-Trailers!
- +/- 8.86 Acres
- Easy Access to Hwy 85 & Hwy 2
- Fully insulated
- Well-Lit Heated Shop w/ Ceiling Fan
- Back-Up Generator