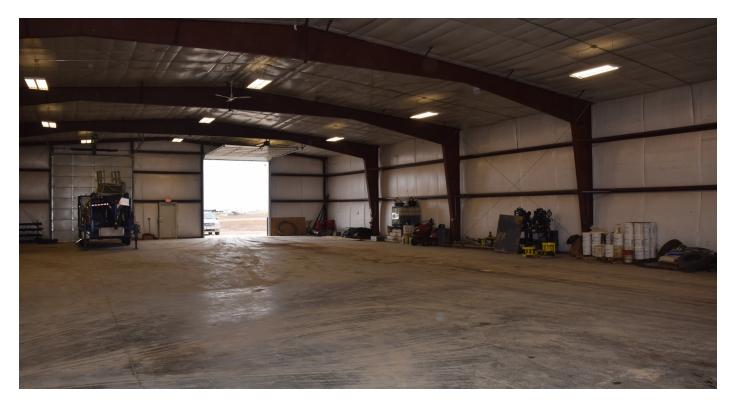

#### **PROPERTY FEATURES**

- +/-8,400 SF
- Heated Shop
- Two 120' Drive-through Bays
- 16'x14' Overhead Doors
- Pull in Two Full Tractor-Trailers!
- +/- 8.86 Acres
- Easy Access to Hwy 85 & Hwy 2
- Fully insulated
- Well-Lit Heated Shop w/ Ceiling Fan
- Back-Up Generator

# \* BUILDING PLAN-COMING SOON

14024 Bennett Loop, Williston, ND 58801

COMING SOON

Floor Plan Information

**KW COMMERCIAL** 

1350 Lagoon Ave S, Ste. 900 Minneapolis, MN 55408