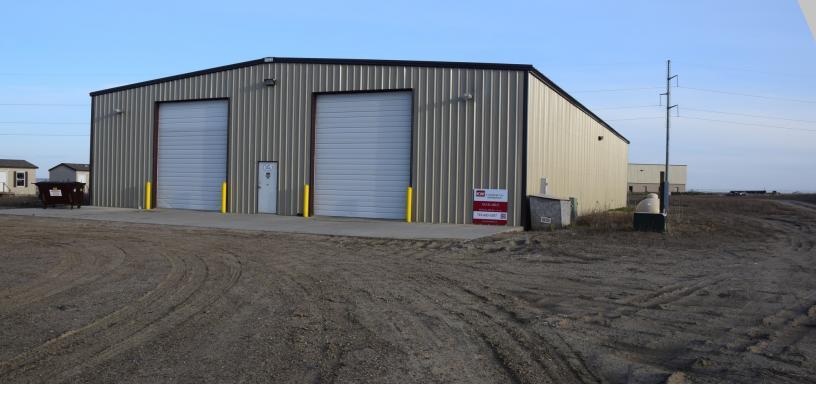

# QES (GREAT WHITE) PRESSURE CONTROL

14024 Bennett Loop, Williston, ND 58801

| \$1,100,000            |
|------------------------|
| +/- 8.86 Acres         |
| +/- 8,400 SF           |
| 4 16'X14' Doors        |
| 2                      |
| 18'                    |
| Commercial             |
| NW Williston           |
| Bennet Industrial Park |
| 51st St NW And HWY 85  |
|                        |

### PROPERTY OVERVIEW

FOR SALE ONLY-not for lease. Hard to Find Smaller Shop in Williston, ND. \$1,100,000

#### **PROPERTY FEATURES**

- +/-8,400 SF
- Heated Shop
- Two 120' Drive-through Bays
- 16'x14' Overhead Doors
- Pull in Two Full Tractor-Trailers!
- +/- 8.86 Acres
- Easy Access to Hwy 85 & Hwy 2
- Fully insulated
- Well-Lit Heated Shop w/ Ceiling Fan
- Back-Up Generator