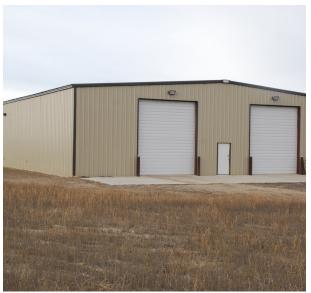

# QES (GREAT WHITE) PRESSURE CONTROL

14024 Bennett Loop, Williston, ND 58801

| \$1,100,000            |
|------------------------|
| +/- 8.86 Acres         |
| +/- 8,400 SF           |
| 4 16'X14' Doors        |
| 2                      |
| 18'                    |
| Commercial             |
| NW Williston           |
| Bennet Industrial Park |
| 51st St NW And HWY 85  |
|                        |

### PROPERTY OVERVIEW

FOR SALE ONLY-not for lease. Hard to Find Smaller Shop in Williston, ND. \$1,100,000

#### **PROPERTY FEATURES**

- +/-8,400 SF
- Heated Shop
- Two 120' Drive-through Bays
- 16'x14' Overhead Doors
- Pull in Two Full Tractor-Trailers!
- +/- 8.86 Acres
- Easy Access to Hwy 85 & Hwy 2
- Fully insulated
- Well-Lit Heated Shop w/ Ceiling Fan
- Back-Up Generator