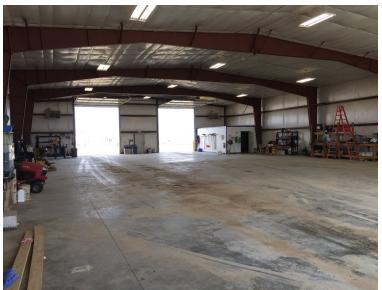

#### **PROPERTY FEATURES**

- +/-8,400 SF
- Heated Shop
- Two 120' Drive-through Bays
- 16'x14' Overhead Doors
- Pull in Two Full Tractor-Trailers!
- +/- 8.86 Acres
- Easy Access to Hwy 85 & Hwy 2
- Fully insulated
- Well-Lit Heated Shop w/ Ceiling Fan
- Back-Up Generator

# \* BUILDING PLAN-COMING SOON

14024 Bennett Loop, Williston, ND 58801

COMING SOON

Floor Plan Information

**KW COMMERCIAL** 

1350 Lagoon Ave S, Ste. 900 Minneapolis, MN 55408