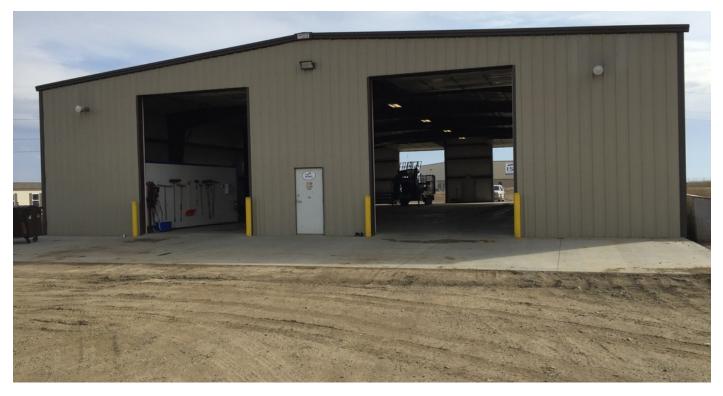

# QES (GREAT WHITE) PRESSURE CONTROL

14024 Bennett Loop, Williston, ND 58801

| \$1,100,000            |
|------------------------|
| +/- 8.86 Acres         |
| +/- 8,400 SF           |
| 4 16'X14' Doors        |
| 2                      |
| 18'                    |
| Commercial             |
| NW Williston           |
| Bennet Industrial Park |
| 51st St NW And HWY 85  |
|                        |

### PROPERTY OVERVIEW

FOR SALE ONLY-not for lease. Hard to Find Smaller Shop in Williston, ND. \$1,100,000

#### **PROPERTY FEATURES**

- +/-8,400 SF
- Heated Shop
- Two 120' Drive-through Bays
- 16'x14' Overhead Doors
- Pull in Two Full Tractor-Trailers!
- +/- 8.86 Acres
- Easy Access to Hwy 85 & Hwy 2
- Fully insulated
- Well-Lit Heated Shop w/ Ceiling Fan
- Back-Up Generator