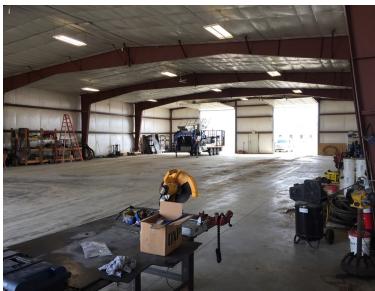

#### **PROPERTY FEATURES**

- +/-8,400 SF
- Heated Shop
- Two 120' Drive-through Bays
- 16'x14' Overhead Doors
- Pull in Two Full Tractor-Trailers!
- +/- 8.86 Acres
- Easy Access to Hwy 85 & Hwy 2
- Fully insulated
- Well-Lit Heated Shop w/ Ceiling Fan
- Back-Up Generator