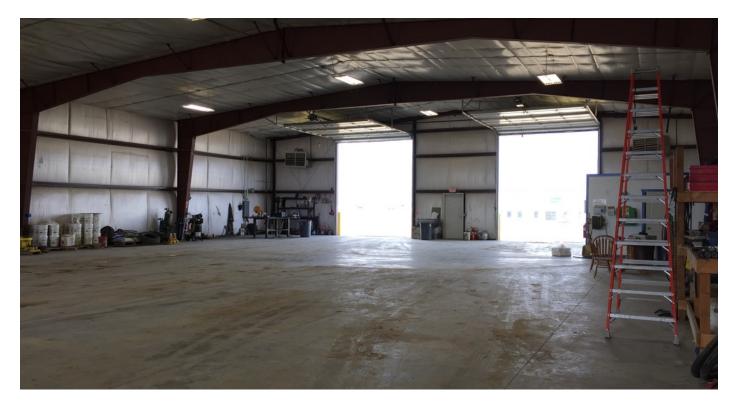

#### **PROPERTY FEATURES**

- +/-8,400 SF
- Heated Shop
- Two 120' Drive-through Bays
- 16'x14' Overhead Doors
- Pull in Two Full Tractor-Trailers!
- +/- 8.86 Acres
- Easy Access to Hwy 85 & Hwy 2
- Fully insulated
- Well-Lit Heated Shop w/ Ceiling Fan
- Back-Up Generator