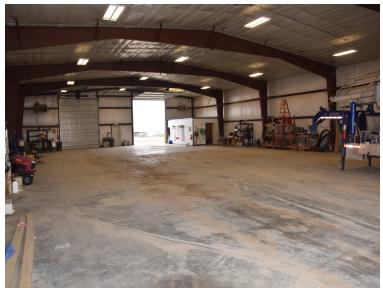

### PROPERTY OVERVIEW

FOR SALE ONLY-not for lease. Hard to Find Smaller Shop in Williston, ND. \$1,100,000

#### **PROPERTY FEATURES**

- +/-8,400 SF
- Heated Shop
- Two 120' Drive-through Bays
- 16'x14' Overhead Doors
- Pull in Two Full Tractor-Trailers!
- +/- 8.86 Acres
- Easy Access to Hwy 85 & Hwy 2
- Fully insulated
- Well-Lit Heated Shop w/ Ceiling Fan
- Back-Up Generator