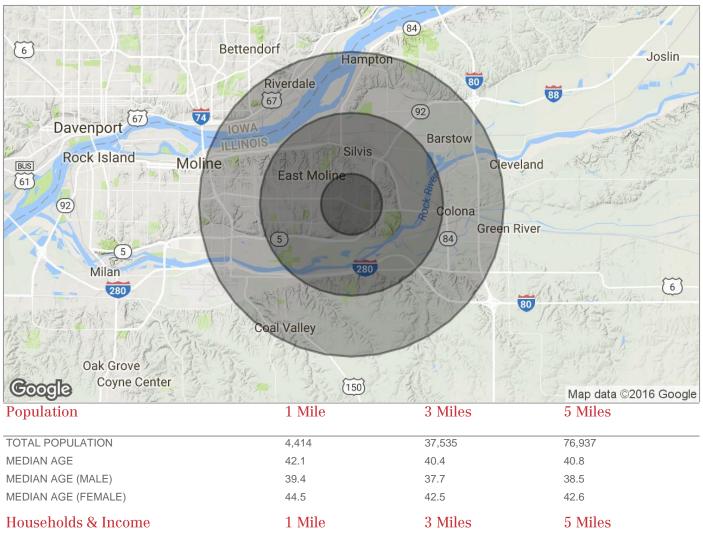

## For Lease New Development 1,500 – 12,000 SF Available

| TOTAL HOUSEHOLDS    | 1,987     | 16,218    | 32,708    |  |
|---------------------|-----------|-----------|-----------|--|
| # OF PERSONS PER HH | 2.2       | 2.3       | 2.4       |  |
| AVERAGE HH INCOME   | \$49,524  | \$54,562  | \$60,746  |  |
| AVERAGE HOUSE VALUE | \$120,588 | \$139,067 | \$157,769 |  |

\* Demographic data derived from 2010 US Census

Shawn Langan o 563 343 6597 c 563 355 4000 slangan@ruhlcommercial.com NAI Ruhl Commercial Company 5111 Utica Ridge Rd Davenport, IA 52807 563 355 4000 ruhlcommercial.com For Lease New Development 1,500 – 12,000 SF Available