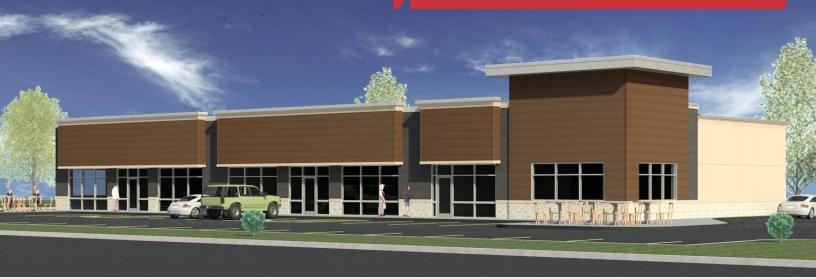

For Lease New Development 1,500 – 12,000 SF Available

## 1211 Avenue Of The Cities | Silvis, IL 61282

## **Property Features**

- Great retail or office space available September 2017 in high traffic area of Silvis, IL
- Plans include new modern day construction with an option of interior built-to-suit for tenant
- Located just 1/2 mile west of John Deere Road
- New housing development planned on the North side of the commercial sites
- Great for restaurants or retailers to provide convenience to these future home owners
- Low competitive lease of just \$15.00 PSF NNN
- Pass-thru costs of \$5.75 PSF
- Local retailers include: Barrel House, Jimmy John's, Dairy Queen, I.H. Mississippi Valley, and Doc's Inn