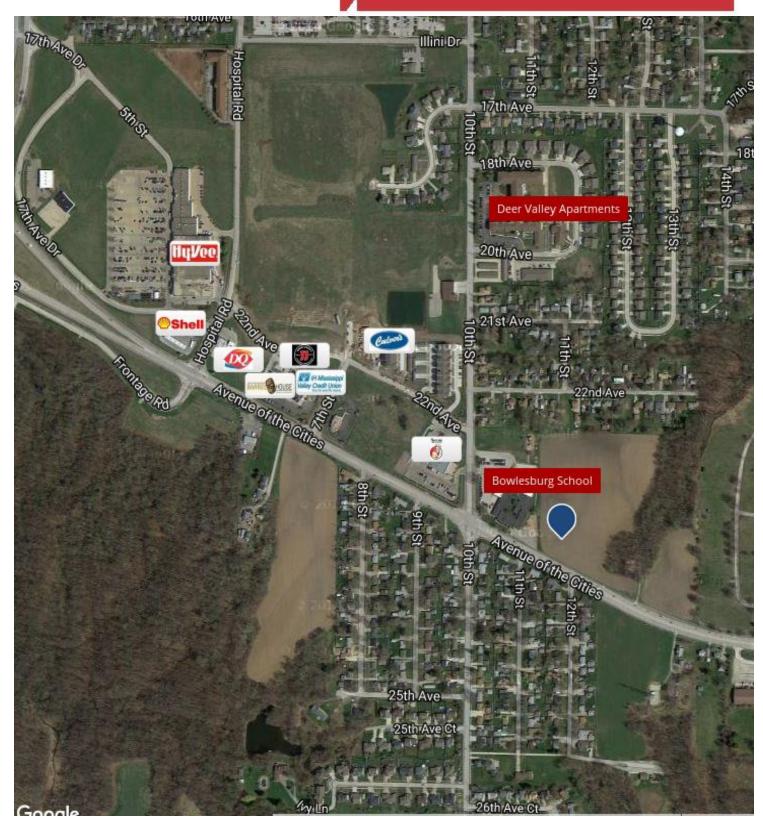

## **Property Features**

- Great retail or office space available September 2017 in high traffic area of Silvis, IL
- Plans include new modern day construction with an option of interior built-to-suit for tenant
- Located just 1/2 mile west of John Deere Road
- New housing development planned on the North side of the commercial sites
- Great for restaurants or retailers to provide convenience to these future home owners
- Low competitive lease of just \$15.00 PSF NNN
- Pass-thru costs of \$5.75 PSF
- Local retailers include: Barrel House, Jimmy John's, Dairy Queen, I.H. Mississippi Valley, and Doc's Inn