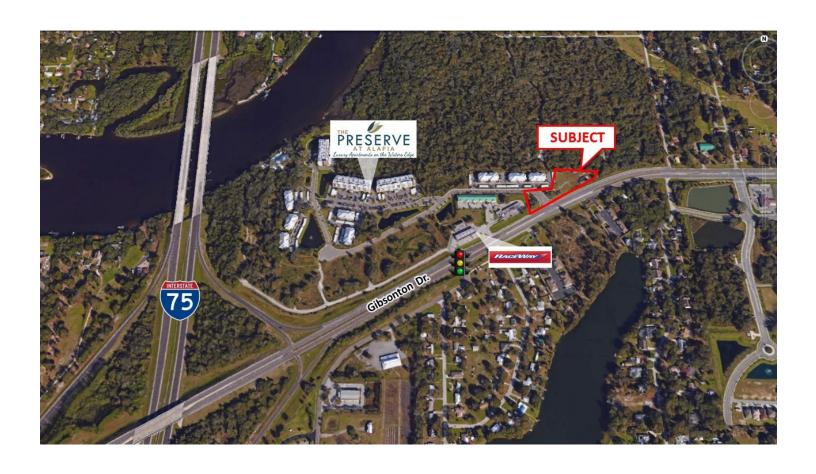

### 10114 Gibsonton Drive Riverview, FL, FL 33578

### **PROPERTY OVERVIEW**

Ideally located on the I-75 Gibsonton Road Interchange in the Riverview Section of Southern Hillsborough County. Prime location for Office Development, surrounded by newly developed residential areas, and accessible to many markets. Potential retail, multi-family and Hotel Development adjacent.

#### **LOCATION OVERVIEW**

Property is located directly east side of I-75 and Gibsonton Drive. Ideally situated between Brandon/Riverview to the North and Apollo Beach to the South.

Michael Saunders & Company.

#### **LOCATION DESCRIPTION**

Property is located directly east side of I-75 and Gibsonton Drive. Ideally situated between Brandon/Riverview to the North and Apollo Beach to the South.

Michael Saunders & Company.