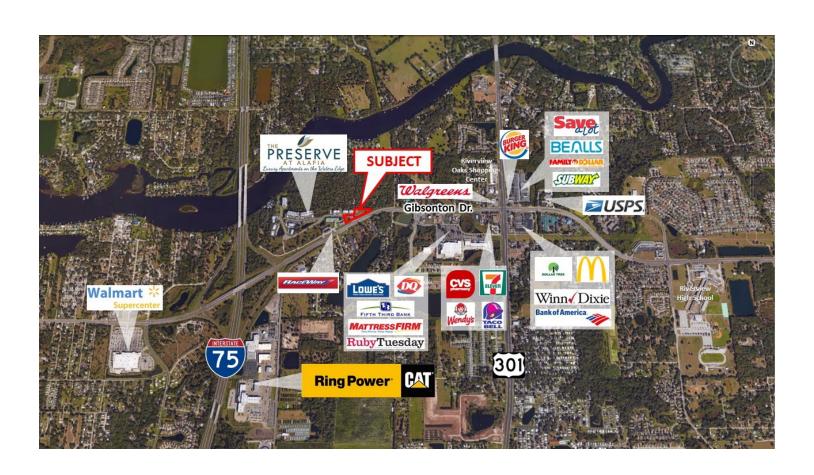

### **PROPERTY OVERVIEW**

Ideally located on the I-75 Gibsonton Road Interchange in the Riverview Section of Southern Hillsborough County. Prime location for Office Development, surrounded by newly developed residential areas, and accessible to many markets. Potential retail, multi-family and Hotel Development adjacent.

#### **LOCATION OVERVIEW**

Property is located directly east side of I-75 and Gibsonton Drive. Ideally situated between Brandon/Riverview to the North and Apollo Beach to the South.

Michael Saunders & Company.

#### **LOCATION DESCRIPTION**

Property is located directly east side of I-75 and Gibsonton Drive. Ideally situated between Brandon/Riverview to the North and Apollo Beach to the South.

Michael Saunders & Company.