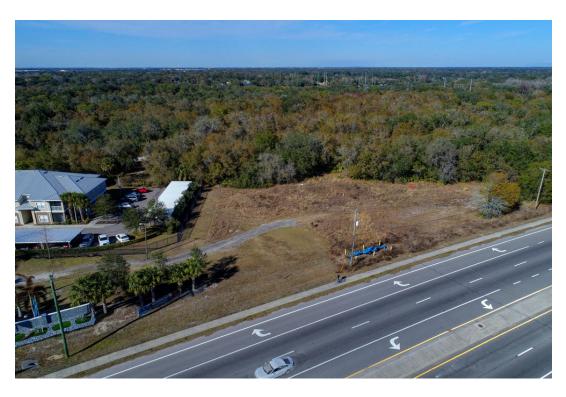

### **PROPERTY OVERVIEW**

Ideally located on the I-75 Gibsonton Road Interchange in the Riverview Section of Southern Hillsborough County. Prime location for Office Development, surrounded by newly developed residential areas, and accessible to many markets. Potential retail, multi-family and Hotel Development adjacent.

#### **LOCATION OVERVIEW**

Property is located directly east side of I-75 and Gibsonton Drive. Ideally situated between Brandon/Riverview to the North and Apollo Beach to the South.

Michael Saunders & Company.

#### **LOCATION DESCRIPTION**

Property is located directly east side of I-75 and Gibsonton Drive. Ideally situated between Brandon/Riverview to the North and Apollo Beach to the South.

Michael Saunders & Company.