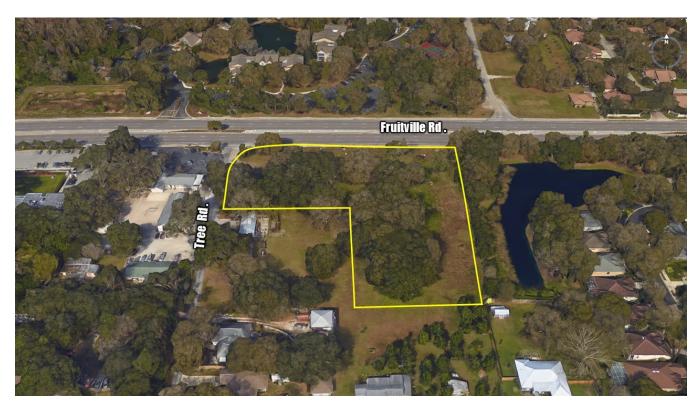

# ADDRESS 4480.4484.4486 Fruitville Road Sarasota, FL 34232

# PROPERTY FEATURES

- Prime location on six-lane Fruitville Road
- Previously approved for up to 34,000 sq ft office development
- Ideal Site for: ALF , MOB, Surgery, Urgent Care, Office
- 45,000+ traffic count (average)
- Over 400' of frontage!

#### GAIL BOWDEN

941.957.3730 gailbowden@michaelsaunders.com

4480.4484.4486 FRUITVILLE ROAD, SARASOTA, FL

| OFFERING SUMMARY |                              | PROPERTY OVERVIEW                                                                                                                                                                                                                                                                                                                                                                             |
|------------------|------------------------------|-----------------------------------------------------------------------------------------------------------------------------------------------------------------------------------------------------------------------------------------------------------------------------------------------------------------------------------------------------------------------------------------------|
| Sale Price:      | Subject to Offer             | Highly desirable, 3.14 acre development tract fronting 6-lane Fruitville Road, the main arterial roadway connecting I-75 with downtown Sarasota and the beaches of Lido Key and Longboat Key, and the exclusive shopping area of St. Armand's Circle. This property is zoned OPI, Office Professional Institutional by Sarasota County, and has approvals in place for 34,000 sq ft of office |
| Lot Size:        | 3.143 Acres                  | development. Tremendous frontage and great visibility.                                                                                                                                                                                                                                                                                                                                        |
| Zoning:          | OPI - Office<br>Professional | South side of Fruitville Road, 1.5 miles west of I-75                                                                                                                                                                                                                                                                                                                                         |
| Market:          | Sarasota                     |                                                                                                                                                                                                                                                                                                                                                                                               |
| Submarket:       | Sarasota                     |                                                                                                                                                                                                                                                                                                                                                                                               |
| Traffic Count:   | 45,000                       |                                                                                                                                                                                                                                                                                                                                                                                               |
|                  | 1                            |                                                                                                                                                                                                                                                                                                                                                                                               |