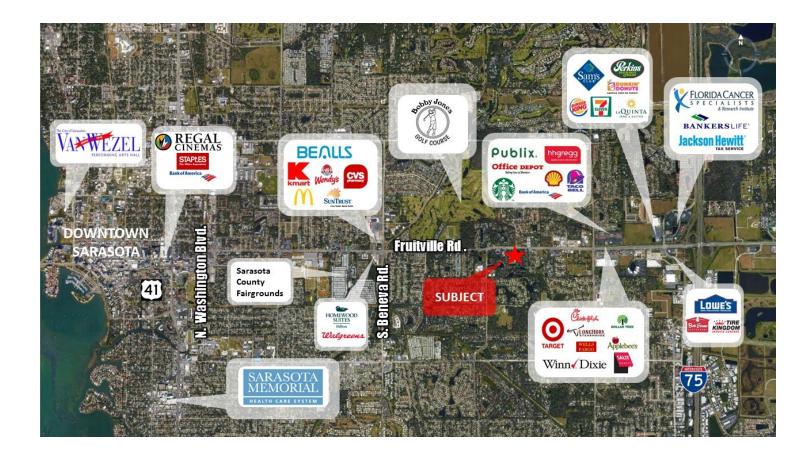

# ADDRESS 4480.4484.4486 Fruitville Road Sarasota, FL 34232

# PROPERTY FEATURES

- Prime location on six-lane Fruitville Road
- Previously approved for up to 34,000 sq ft office development
- Ideal Site for: ALF , MOB, Surgery, Urgent Care, Office
- 45,000+ traffic count (average)
- Over 400' of frontage!

#### GAIL BOWDEN

941.957.3730 gailbowden@michaelsaunders.com

4480.4484.4486 FRUITVILLE ROAD, SARASOTA, FL

| OFFERING SUMMARY |                              | PROPERTY OVERVIEW                                                                                                                                                                                                                                                                                                                                                                             |
|------------------|------------------------------|-----------------------------------------------------------------------------------------------------------------------------------------------------------------------------------------------------------------------------------------------------------------------------------------------------------------------------------------------------------------------------------------------|
| Sale Price:      | Subject to Offer             | Highly desirable, 3.14 acre development tract fronting 6-lane Fruitville Road, the main arterial roadway connecting I-75 with downtown Sarasota and the beaches of Lido Key and Longboat Key, and the exclusive shopping area of St. Armand's Circle. This property is zoned OPI, Office Professional Institutional by Sarasota County, and has approvals in place for 34,000 sq ft of office |
| Lot Size:        | 3.143 Acres                  | development. Tremendous frontage and great visibility.                                                                                                                                                                                                                                                                                                                                        |
| Zoning:          | OPI - Office<br>Professional | South side of Fruitville Road, 1.5 miles west of I-75                                                                                                                                                                                                                                                                                                                                         |
| Market:          | Sarasota                     |                                                                                                                                                                                                                                                                                                                                                                                               |
| Submarket:       | Sarasota                     |                                                                                                                                                                                                                                                                                                                                                                                               |
| Traffic Count:   | 45,000                       |                                                                                                                                                                                                                                                                                                                                                                                               |
|                  | 1                            |                                                                                                                                                                                                                                                                                                                                                                                               |