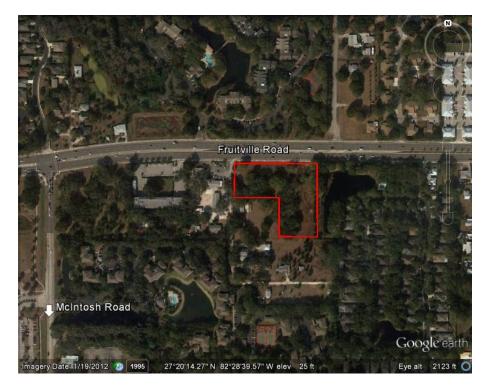

# ADDRESS 4480.4484.4486 Fruitville Road Sarasota, FL 34232

#### GAIL BOWDEN

941.957.3730 gailbowden@michaelsaunders.com

4480.4484.4486 FRUITVILLE ROAD, SARASOTA, FL

| OFFERING SUMMARY |                              | PROPERTY OVERVIEW                                                                                                                                                                                                                                                                                                                                                                             |
|------------------|------------------------------|-----------------------------------------------------------------------------------------------------------------------------------------------------------------------------------------------------------------------------------------------------------------------------------------------------------------------------------------------------------------------------------------------|
| Sale Price:      | Subject to Offer             | Highly desirable, 3.14 acre development tract fronting 6-lane Fruitville Road, the main arterial roadway connecting I-75 with downtown Sarasota and the beaches of Lido Key and Longboat Key, and the exclusive shopping area of St. Armand's Circle. This property is zoned OPI, Office Professional Institutional by Sarasota County, and has approvals in place for 34,000 sq ft of office |
| Lot Size:        | 3.143 Acres                  | development. Tremendous frontage and great visibility.                                                                                                                                                                                                                                                                                                                                        |
| Zoning:          | OPI - Office<br>Professional | South side of Fruitville Road, 1.5 miles west of I-75                                                                                                                                                                                                                                                                                                                                         |
| Market:          | Sarasota                     |                                                                                                                                                                                                                                                                                                                                                                                               |
| Submarket:       | Sarasota                     |                                                                                                                                                                                                                                                                                                                                                                                               |
| Traffic Count:   | 45,000                       |                                                                                                                                                                                                                                                                                                                                                                                               |
|                  | 1                            |                                                                                                                                                                                                                                                                                                                                                                                               |