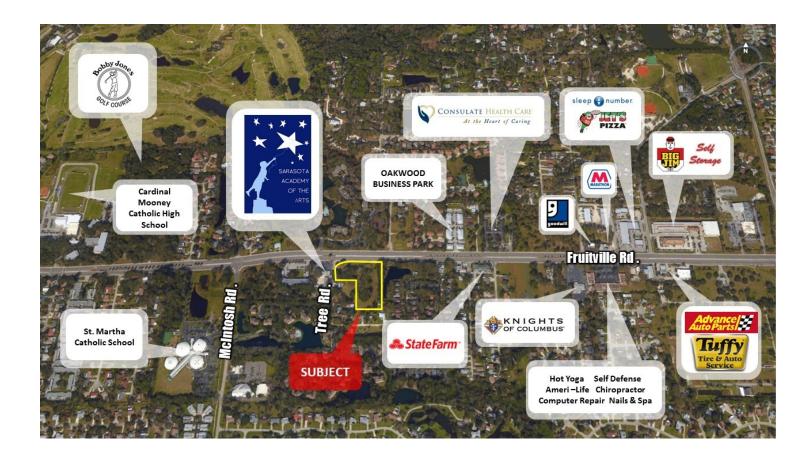

# ADDRESS 4480.4484.4486 Fruitville Road Sarasota, FL 34232

# PROPERTY FEATURES

- Prime location on six-lane Fruitville Road
- Previously approved for up to 34,000 sq ft office development
- Ideal Site for: ALF , MOB, Surgery, Urgent Care, Office
- 45,000+ traffic count (average)
- Over 400' of frontage!

#### GAIL BOWDEN

941.957.3730 gailbowden@michaelsaunders.com

4480.4484.4486 FRUITVILLE ROAD, SARASOTA, FL

| OFFERING SUMMARY |                              | PROPERTY OVERVIEW                                                                                                                                                                                                                                                                                                                                                                             |
|------------------|------------------------------|-----------------------------------------------------------------------------------------------------------------------------------------------------------------------------------------------------------------------------------------------------------------------------------------------------------------------------------------------------------------------------------------------|
| Sale Price:      | Subject to Offer             | Highly desirable, 3.14 acre development tract fronting 6-lane Fruitville Road, the main arterial roadway connecting I-75 with downtown Sarasota and the beaches of Lido Key and Longboat Key, and the exclusive shopping area of St. Armand's Circle. This property is zoned OPI, Office Professional Institutional by Sarasota County, and has approvals in place for 34,000 sq ft of office |
| Lot Size:        | 3.143 Acres                  | development. Tremendous frontage and great visibility.                                                                                                                                                                                                                                                                                                                                        |
| Zoning:          | OPI - Office<br>Professional | South side of Fruitville Road, 1.5 miles west of I-75                                                                                                                                                                                                                                                                                                                                         |
| Market:          | Sarasota                     |                                                                                                                                                                                                                                                                                                                                                                                               |
| Submarket:       | Sarasota                     |                                                                                                                                                                                                                                                                                                                                                                                               |
| Traffic Count:   | 45,000                       |                                                                                                                                                                                                                                                                                                                                                                                               |
|                  | 1                            |                                                                                                                                                                                                                                                                                                                                                                                               |