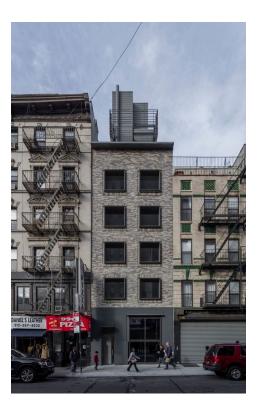

## PROPERTY OVERVIEW

Less than 1-year old, Fully Built Restaurant Space at the Base of a brand new boutique 20-room Sago Hotel.

Vented, Full Kitchen Setup with Walk-In, Liquor License in place, ADA bathrooms, Liquor Storage, Office, Possibility for outdoor Terrace usage on 6th Floor (1,000 SF)