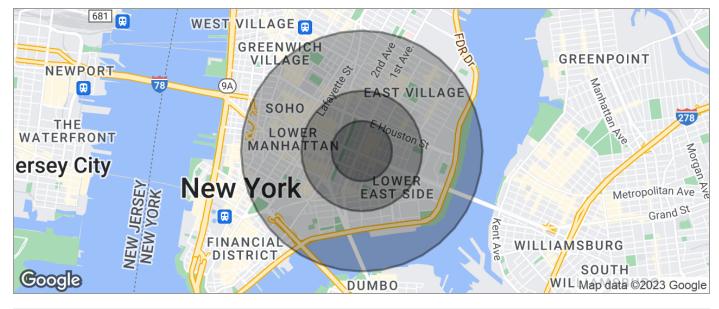

119 Orchard Street, New York, NY 10002

| POPULATION                                       | 0.25 MILES                            | 0.5 MILES                                   | 1 MILE                                           |
|--------------------------------------------------|---------------------------------------|---------------------------------------------|--------------------------------------------------|
| TOTAL POPULATION                                 | 18,134                                | 70,034                                      | 239,283                                          |
| MEDIAN AGE                                       | 35.5                                  | 36.1                                        | 36.4                                             |
| MEDIAN AGE (MALE)                                | 35.2                                  | 36.1                                        | 36.4                                             |
| MEDIAN AGE (FEMALE)                              | 37.4                                  | 36.5                                        | 36.5                                             |
| HOUSEHOLDS & INCOME                              | 0.25 MILES                            | 0.5 MILES                                   | 1 MILE                                           |
| TOTAL HOUSEHOLDS                                 | 7,435                                 | 30,902                                      | 106,701                                          |
| # OF PERSONS PER HH                              | 2.4                                   | 2.3                                         | 2.2                                              |
| AVERAGE HH INCOME                                | \$71,717                              | \$72,391                                    | \$88,150                                         |
| AVERAGE HOUSE VALUE                              | \$706,671                             | \$616,897                                   | \$783,138                                        |
| AVEIDIGE HOUSE WILDE                             | Ψ1 00,01 1                            | <b>40.10,001</b>                            | φ. σσ, . σσ                                      |
| RACE                                             | 0.25 MILES                            | 0.5 MILES                                   | 1 MILE                                           |
|                                                  |                                       |                                             |                                                  |
| RACE                                             | 0.25 MILES                            | 0.5 MILES                                   | 1 MILE                                           |
| RACE % WHITE                                     | 0.25 MILES<br>33.1%                   | 0.5 MILES<br>41.4%                          | 1 MILE<br>49.0%                                  |
| RACE % WHITE % BLACK                             | 0.25 MILES<br>33.1%<br>4.1%           | 0.5 MILES<br>41.4%<br>5.0%                  | 1 MILE<br>49.0%<br>5.6%                          |
| RACE % WHITE % BLACK % ASIAN                     | 0.25 MILES<br>33.1%<br>4.1%<br>48.0%  | 0.5 MILES<br>41.4%<br>5.0%<br>41.4%         | 1 MILE<br>49.0%<br>5.6%<br>34.4%                 |
| RACE % WHITE % BLACK % ASIAN % HAWAIIAN          | 0.25 MILES 33.1% 4.1% 48.0% 0.0%      | 0.5 MILES<br>41.4%<br>5.0%<br>41.4%<br>0.0% | 1 MILE<br>49.0%<br>5.6%<br>34.4%<br>0.0%         |
| RACE % WHITE % BLACK % ASIAN % HAWAIIAN % INDIAN | 0.25 MILES 33.1% 4.1% 48.0% 0.0% 0.4% | 0.5 MILES 41.4% 5.0% 41.4% 0.0% 0.4%        | 1 MILE<br>49.0%<br>5.6%<br>34.4%<br>0.0%<br>0.3% |

<sup>\*</sup> Demographic data derived from 2020 ACS - US Census