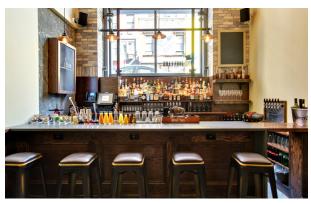

## PROPERTY OVERVIEW

Less than 1-year old, Fully Built Restaurant Space at the Base of a brand new boutique 20-room Sago Hotel.

Vented, Full Kitchen Setup with Walk-In, Liquor License in place, ADA bathrooms, Liquor Storage, Office, Possibility for outdoor Terrace usage on 6th Floor (1,000 SF)