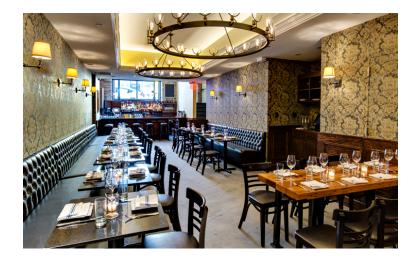

## PROPERTY OVERVIEW

Less than 1-year old, Fully Built Restaurant Space at the Base of a brand new boutique 20-room Sago Hotel.

Vented, Full Kitchen Setup with Walk-In, Liquor License in place, ADA bathrooms, Liquor Storage, Office, Possibility for outdoor Terrace usage on 6th Floor (1,000 SF)