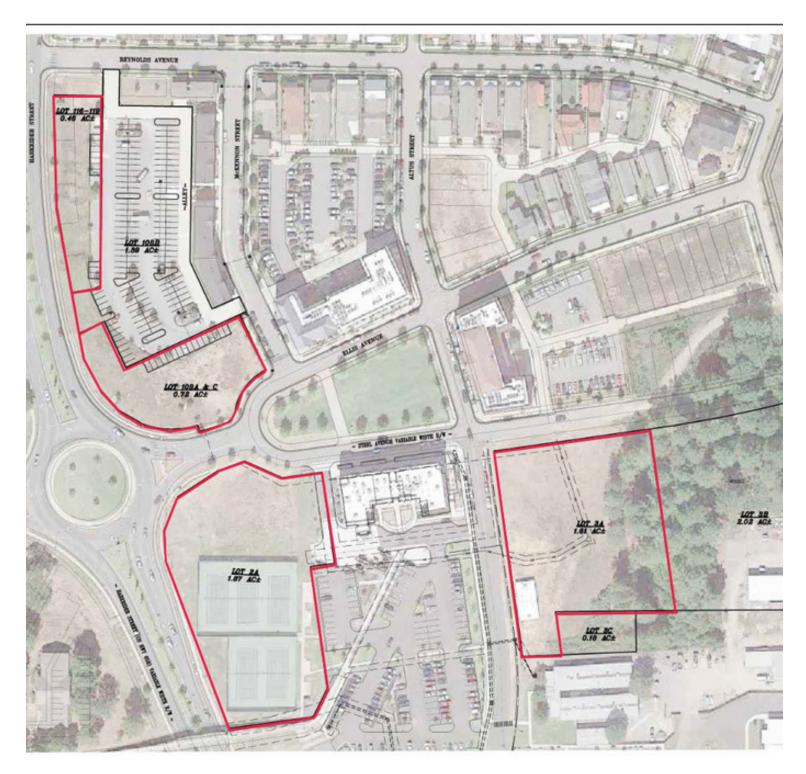

## THE VILLAGE AT HENDRIX

CONCEPTUAL SITE PLAN WITH BUILDINGS

Clint Bailey Associate Director 501.358.8280 cbailey@newmarkmtp.com

J. Fletcher Hanson Principal & Executive Managing Director 501.952.4975 <a href="mailto:fhanson@newmarkmtp.com">fhanson@newmarkmtp.com</a>

## **Property Overview**

Four lots available for development. These lots can be subdivided. Phase I includes an existing parking lot which would be leased on a pro-rata basis. Phase II Lots 2A & 3A include conceptual designs for two parking lots respectively that would be leased on a pro-rata basis.