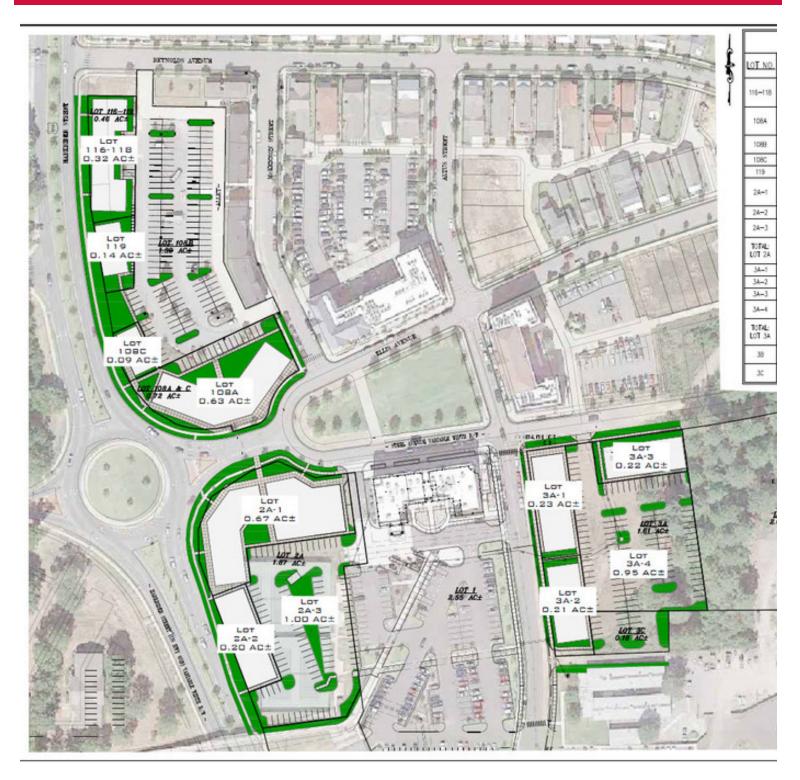

# THE VILLAGE AT HENDRIX

CONCEPTUAL SITE PLAN SHOWING SUB-LOTS AND PARKING

Clint Bailey Associate Director 501.358.8280 <a href="mailto:cbailey@newmarkmtp.com">cbailey@newmarkmtp.com</a>

J. Fletcher Hanson Principal & Executive Managing Director 501.952.4975 <a href="mailto:fhanson@newmarkmtp.com">fhanson@newmarkmtp.com</a>

### **Property Highlights**

- Lot 108 0.72 AC / 31,514 SF \$540,000 (\$17.14/SF)
- Lot 116-119 0.46 AC / 20,040 SF \$350,000 (\$17.47/SF)
- Lot 2A 1.87 AC / 81,595 SF \$1,425,000 (\$17.46/SF)
- Lot 3A 1.61 AC / 69,996 SF \$1,055,000 (\$15.07/SF)

## **Property Overview**

Four lots available for development. These lots can be subdivided. Phase I includes an existing parking lot which would be leased on a pro-rata basis. Phase II Lots 2A & 3A include conceptual designs for two parking lots respectively that would be leased on a pro-rata basis.