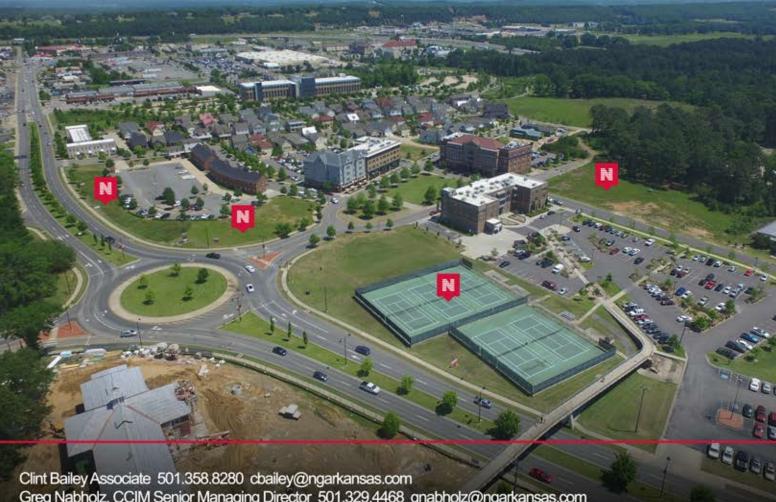

## THE VILLAGE AT HENDRIX

**EXECUTIVE SUMMARY** 

#### **Details**

Sale Price \$350,000 - \$1,425,000

Lot Size .46 AC To 1.87 AC

Zoning TND (Traditional

Neighborhood Development)

Market Central Arkansas

Sub Market Conway

Cross Streets Harkrider

## **Property Overview**

Four lots available for development. These lots can be subdivided. Phase I includes an existing parking lot which would be leased on a pro-rata basis. Phase II Lots 2A & 3A include conceptual designs for two parking lots respectively that would be leased on a pro-rata basis.