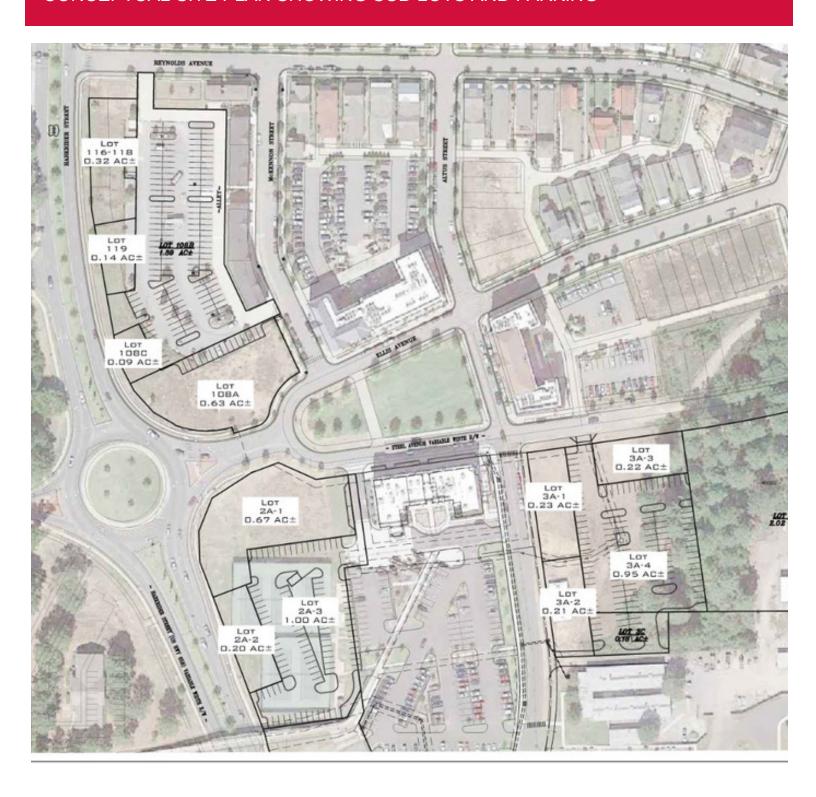

# THE VILLAGE AT HENDRIX

CONCEPTUAL SITE PLAN SHOWING SUB-LOTS AND PARKING

Clint Bailey Associate Director 501.358.8280 <a href="mailto:cbailey@newmarkmtp.com">cbailey@newmarkmtp.com</a>

J. Fletcher Hanson Principal & Executive Managing Director 501.952.4975 <a href="mailto:fhanson@newmarkmtp.com">fhanson@newmarkmtp.com</a>

## **Property Overview**

Four lots available for development. These lots can be subdivided. Phase I includes an existing parking lot which would be leased on a pro-rata basis. Phase II Lots 2A & 3A include conceptual designs for two parking lots respectively that would be leased on a pro-rata basis.