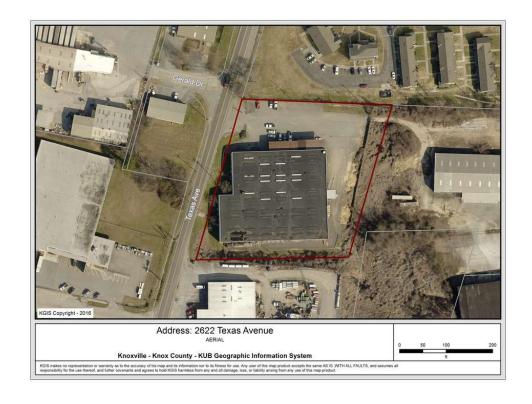

d manufacturing & warehouse district)
- Lease rate: \$5.00 / SF / YR Gross (taxes, insurance and some utilities included) = \$2,083.33 / month



For more information:

#### James Roberson, SIOR, CCIM

+1 865 777 3038 • jroberson@koellamoore.com

NO WARRANTY OR REPRESENTATION, EXPRESS OR IMPLIED, IS MADE AS TO THE ACCURACY OF THE INFORMATION CONTAINED HEREIN, AND THE SAME IS SUBMITTED SUBJECT TO ERRORS, OMISSIONS, CHANGE OF PRICE, RENTAL OR OTHER CONDITIONS, PRIOR SALE, LEASE OR FINANCING, OR WITHDRAWAL WITHOUT NOTICE, AND OF ANY SPECIAL LISTING CONDITIONS IMPOSED BY OUR PRINCIPALS NO WARRANTIES OR REPRESENTATIONS ARE MADE AS TO THE CONDITION OF THE PROPERTY OR ANY HAZARDS CONTAINED THEREIN ARE ANY TO BE IMPLIED.

NAI Koella | RM Moore 255 N Peters Road, Suite 101 +1 865 531 6400















| Population                           | 1 Mile          | 3 Miles           | 5 Miles           |  |
|--------------------------------------|-----------------|-------------------|-------------------|--|
| TOTAL POPULATION                     | 7,611           | 68,381            | 156,699           |  |
| MEDIAN AGE                           | 30.4            | 32.2              | 34.0              |  |
| MEDIAN AGE (MALE)                    | 30.2            | 31.6              | 32.9              |  |
| MEDIAN AGE (FEMALE)                  | 30.5            | 32.7              | 35.1              |  |
|                                      |                 |                   |                   |  |
|                                      |                 |                   |