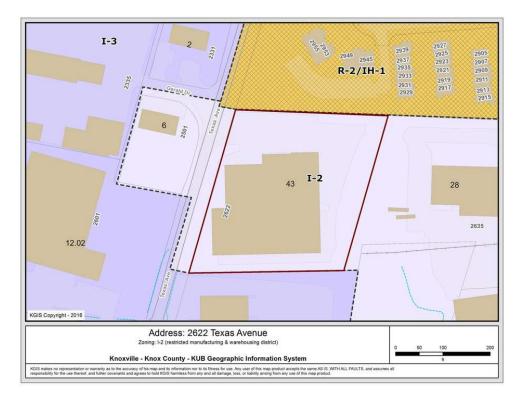

#### **Property Features**

- 5,000 SF of warehouse space (some 2nd floor office space could also be available)
- · Clear height: 17'
- · Shared loading doors:
  - (1) 16' x 14' door services 80' x 20' covered dock that can accommodate 4 trailers and 2 vans
  - (1) 16' x 14' door services covered dock that can accommodate 1 trailer
  - (1) 16' x 14' drive-in door
- Zoning: I-2 (restricted manufacturing & warehouse district)
- Lease rate: \$5.00 / SF / YR Gross (taxes, insurance and some utilities included) = \$2,083.33 / month