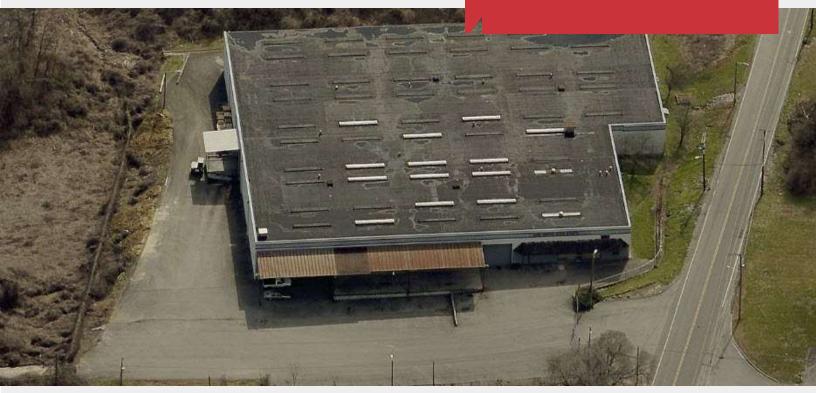

#### **Property Features**

- 5,000 SF of warehouse space (some 2nd floor office space could also be available)
- · Clear height: 17'
- · Shared loading doors:
  - (1) 16' x 14' door services 80' x 20' covered dock that can accommodate 4 trailers and 2 vans
  - (1) 16' x 14' door services covered dock that can accommodate 1 trailer
  - (1) 16' x 14' drive-in door
- Zoning: I-2 (restricted manufacturing & warehouse district)
- Lease rate: \$5.00 / SF / YR Gross (taxes, insurance and some utilities included) = \$2,083.33 / month