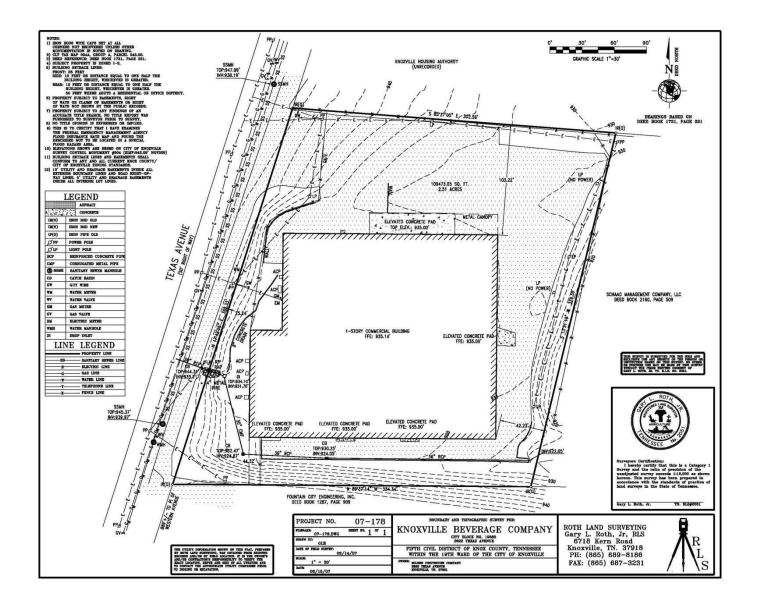

#### **Property Features**

- 5,000 SF of warehouse space (some 2nd floor office space could also be available)
- · Clear height: 17'
- · Shared loading doors:
  - (1) 16' x 14' door services 80' x 20' covered dock that can accommodate 4 trailers and 2 vans
  - (1) 16' x 14' door services covered dock that can accommodate 1 trailer
  - (1) 16' x 14' drive-in door
- Zoning: I-2 (restricted manufacturing & warehouse district)
- Lease rate: \$5.00 / SF / YR Gross (taxes, insurance and some utilities included) = \$2,083.33 / month