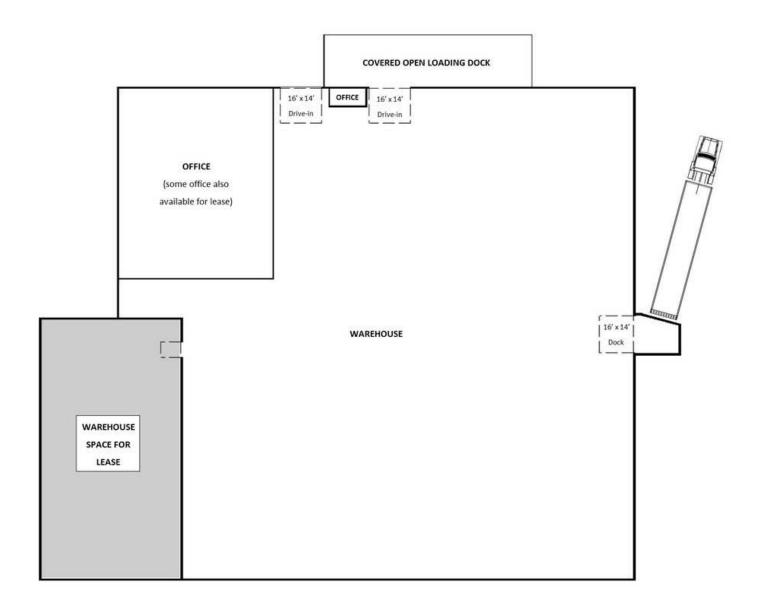

#### **Property Features**

- 5,000 SF of warehouse space (some 2nd floor office space could also be available)
- · Clear height: 17'
- · Shared loading doors:
  - (1) 16' x 14' door services 80' x 20' covered dock that can accommodate 4 trailers and 2 vans
  - (1) 16' x 14' door services covered dock that can accommodate 1 trailer
  - (1) 16' x 14' drive-in door
- Zoning: I-2 (restricted manufacturing & warehouse district)
- Lease rate: \$5.00 / SF / YR Gross (taxes, insurance and some utilities included) = \$2,083.33 / month