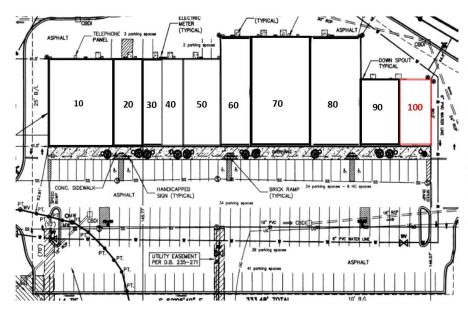

### **SHERMAN & HEMSTREET REAL ESTATE COMPANY**

624 Ellis St., Augusta, GA 30901 shermanandhemstreet.com 706.722.8334

cfarrow@shermanandhemstreet.com 706.288.1076

6,000

2,040

SITE PLAN

### The Shoppes @ Thomson 100

2219 NE Harrison Road, Thomson, GA 30824

| TENANT            | UNIT | SQFT  |
|-------------------|------|-------|
|                   |      |       |
| CATO              | 10   | 5,120 |
| Vape Store        | 20   | 2,400 |
| JS NAILS          | 30   | 1,600 |
| Photographer      | 40   | 1,600 |
| Friends Fashions  | 50   | 3,000 |
| SHOE SHOW         | 60   | 3,000 |
| Salvation Army    | 70   | 6,000 |
| HIBBETT SPORTS    | 80   | 5,000 |
| Benchmark Therapy | 90   | 2,160 |
| Available         | 100  | 2,040 |