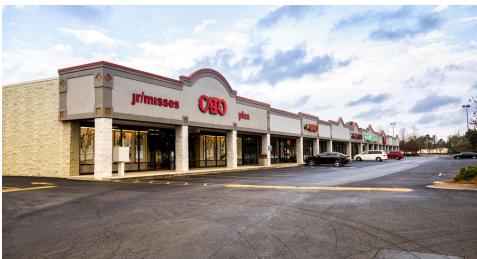

### The Shoppes @ Thomson

2219 NE Harrison Road, Thomson, GA 30824

### **PROPERTY OVERVIEW**

The Shoppes @ Thomson is a Walmart shadow center located just off Highway 78 in Thomson, GA. This retail development is strategically located between downtown Thomson and I-20. The City of Thomson benefits from its close proximity to Augusta and Fort Gordon which is home to the NSA and national cyber security facility. These new additions to the local economy are yielding high population and income growth to the the greater Augusta area.