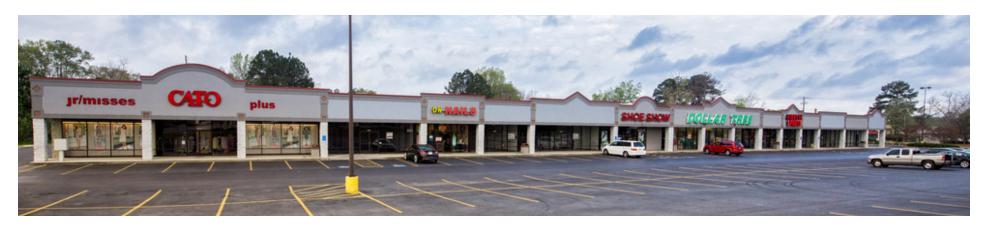

### The Shoppes @ Thomson

2219 NE Harrison Road, Thomson, GA 30824

### **PROPERTY OVERVIEW**

The Shoppes @ Thomson is a Walmart shadow center located just off Highway 78 in Thomson, GA. This retail development is strategically located between downtown Thomson and I-20. The City of Thomson benefits from its close proximity to Augusta and Fort Gordon which is home to the NSA and national cyber security facility. These new additions to the local economy are yielding high population and income growth to the the greater Augusta area.

### **PROPERTY HIGHLIGHTS**

- Walmart Anchor
- Tall lighted pylon sign
- Multiple ingress and egress points
- Stabilized demographics
- Strong national tenants
- 5.28 / 1,000 parking ratio. 169 parking spaces