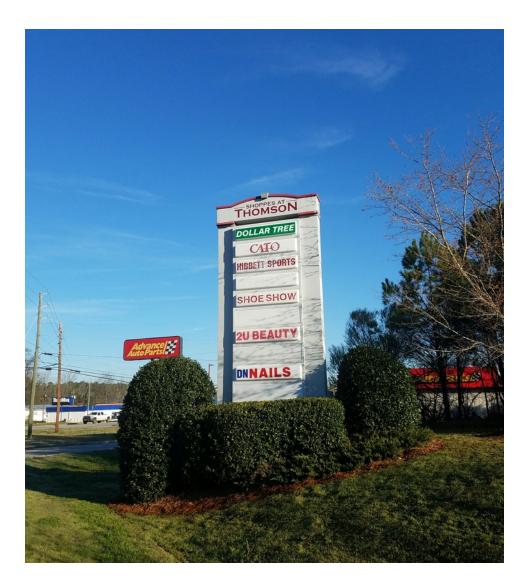

### **PROPERTY HIGHLIGHTS**

- Walmart Anchor
- Tall lighted pylon sign
- Multiple ingress and egress points
- Stabilized demographics
- Strong national tenants
- 5.28 / 1,000 parking ratio. 169 parking spaces

### The Shoppes @ Thomson 100

2219 NE Harrison Road, Thomson, GA 30824

| TENANT            | UNIT | SQFT  |
|-------------------|------|-------|
|                   |      |       |
| CATO              | 10   | 5,120 |
| Vape Store        | 20   | 2,400 |
| JS NAILS          | 30   | 1,600 |
| Photographer      | 40   | 1,600 |
| Friends Fashions  | 50   | 3,000 |
| SHOE SHOW         | 60   | 3,000 |
| Salvation Army    | 70   | 6,000 |
| HIBBETT SPORTS    | 80   | 5,000 |
| Benchmark Therapy | 90   | 2,160 |
| Available         | 100  | 2,040 |