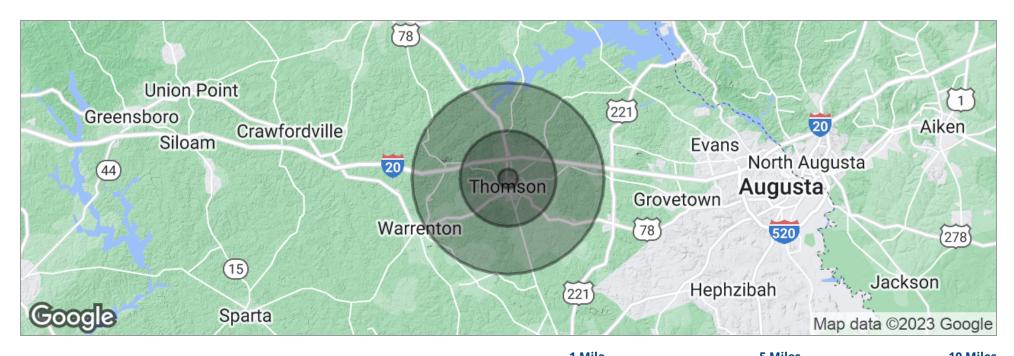

### The Shoppes @ Thomson

2219 NE Harrison Road, Thomson, GA 30824

|                     | 1 Mile    | 5 Miles   | 10 Miles  |
|---------------------|-----------|-----------|-----------|
| Total Population    | 1,170     | 13,003    | 23,374    |
| Population Density  | 372       | 166       | 74        |
| Median Age          | 40.1      | 37.2      | 38.7      |
| Median Age (Male)   | 38.9      | 35.8      | 38.0      |
| Median Age (Female) | 44.3      | 39.4      | 40.7      |
| Total Households    | 556       | 5,739     | 10,196    |
| # of Persons Per HH | 2.1       | 2.3       | 2.3       |
| Average HH Income   | \$53,923  | \$50,459  | \$52,143  |
| Average House Value | \$127,783 | \$118,743 | \$130,645 |
|                     |           |           |           |

<sup>\*</sup> Demographic data derived from 2020 ACS - US Census