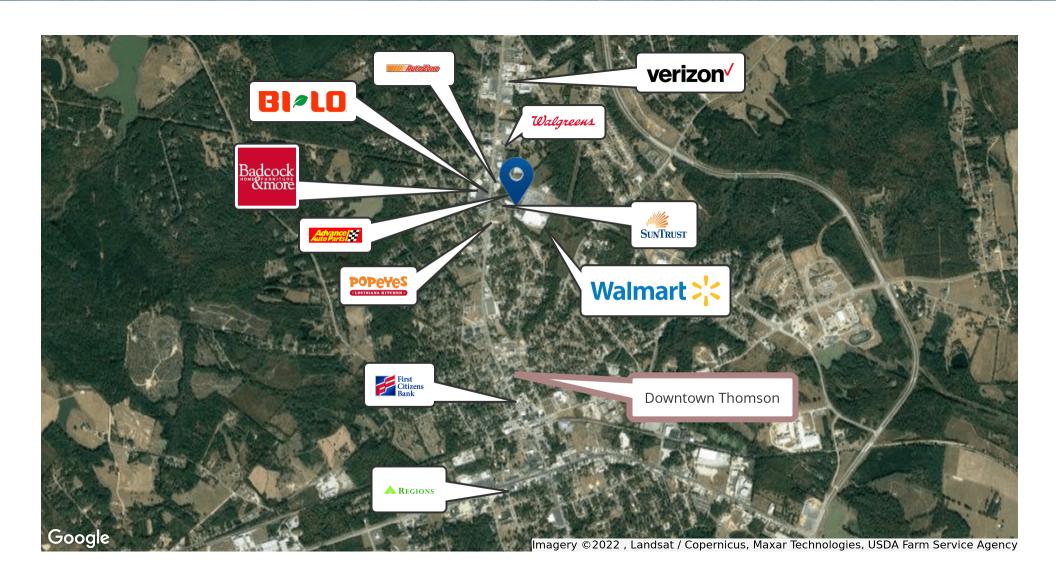

### **PROPERTY OVERVIEW**

The Shoppes @ Thomson is a Walmart shadow center located just off Highway 78 in Thomson, GA. This retail development is strategically located between downtown Thomson and I-20. The City of Thomson benefits from its close proximity to Augusta and Fort Gordon which is home to the NSA and national cyber security facility. These new additions to the local economy are yielding high population and income growth to the the greater Augusta area.

### **LOCATION DESCRIPTION**

The Shoppes @ Thomson is a Walmart shadow center located just off Highway 78 in Thomson, GA. This retail development is strategically located between downtown Thomson and I-20. The City of Thomson benefits from its close proximity to Augusta and Fort Gordon which is home to the NSA and national cyber security facility. These new additions to the local economy are yielding high population and income growth the the greater Augusta