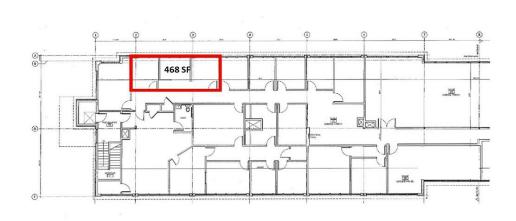

#### **OFFICE SPACE**

#### **OFFERING SUMMARY**

**Retail Available:** 1,149 SF **Retail Lease Rate:** \$18.00/SF NNN

NNN Expenses: \$7.10/SF

Office Available: 468 SF

**Office Lease Rate:** \$20.00/SF Full Service

Year Built: 2005