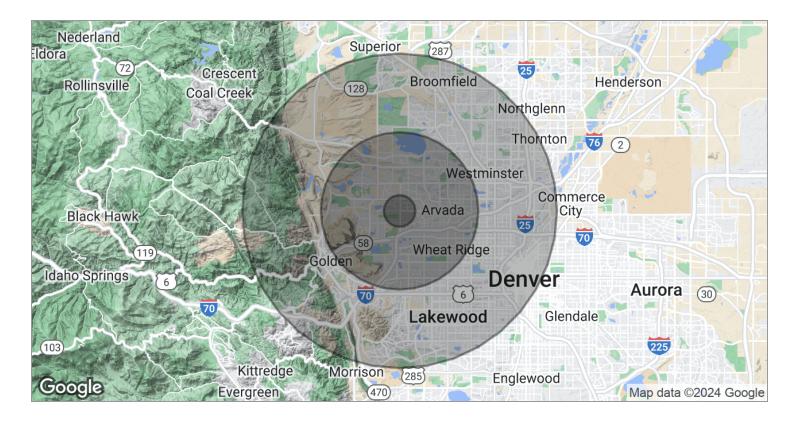

# 12500 W 58TH AVE DEMOGRAPHICS

|                      | 1 MILE    | 5 MILES   | 10 MILES  |
|----------------------|-----------|-----------|-----------|
| Total households     | 3,407     | 75,649    | 300,074   |
| Total persons per hh | 2.5       | 2.4       | 2.5       |
| Average hh income    | \$85,713  | \$78,631  | \$69,522  |
| Average house value  | \$247,194 | \$297,647 | \$273,837 |
|                      |           |           |           |
|                      | 1 MILE    | 5 MILES   | 10 MILES  |
| Total population     | 8,415     | 181,273   | 741,682   |
| Median age           | 41.7      | 41.6      | 37.5      |
| Median age (male)    | 40.3      | 40.5      | 36.4      |
| Median age (female)  | 43.2      | 42.7      | 38.6      |

<sup>\*</sup> Demographic data derived from 2020 ACS - US Census