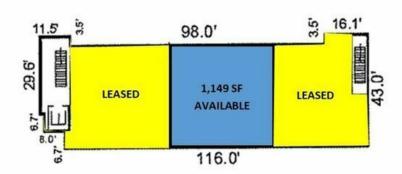

#### First Floor West

# 15.0' %: 100.0' LEASED LEASED LEASED LEASED 17.1'

#### First Floor East

#### **RETAIL SPACE**

#### **OFFICE SPACE**