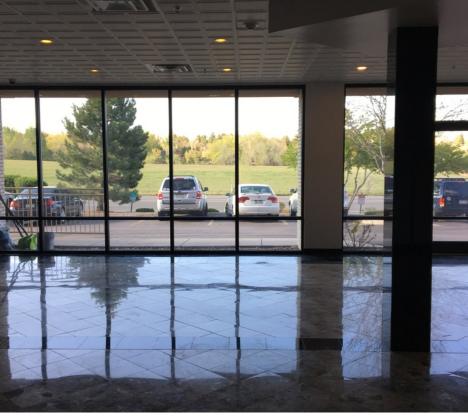

xpenses: \$7.10/SF

Office Available: 468 SF

**Office Lease Rate:** \$20.00/SF Full Service

Year Built: 2005

**Zoning:** B-2

#### **PROPERTY HIGHLIGHTS**

- Built in 2005 with elevator
- Monument signage available for office tenants
- Easy access to I-70 near shopping and retail
- · Covered parking and basement storage available to tenants
- Comcast available



#### **CONTACT:**

**STEPHEN J. MILLER** 

SENIOR BROKER ASSOCIATE 720.881.6346 smiller@uniqueprop.com UNIQUE PROPERTIES, INC. 400 S. BROADWAY

(p) 303.321.5888 (f) 303.321.5889 WWW.UNIOUEPROP.COM



# 12500 W 58TH AVE RETAIL AND OFFICE

#### First Floor West

# 15.0' %: 100.0' LEASED LEASED LEASED LEASED 17.1'

#### First Floor East



#### **RETAIL SPACE**



#### **OFFICE SPACE**





# 12500 W 58TH AVE RETAIL AND OFFICE











# 12500 W 58TH AVE DEMOGRAPHICS

|                      | 1 MILE    | 5 MILES   | 10 MILES  |
|----------------------|-----------|-----------|-----------|
| Total households     | 3,407     | 75,649    | 300,074   |
| Total persons per hh | 2.5       | 2.4       | 2.5       |
| Average hh income    | \$85,713  | \$78,631  | \$69,522  |
| Average house value  | \$247,194 | \$297,647 | \$273,837 |
|                      |           |           |           |
|                      | 1 MILE    | 5 MILES   | 10 MILES  |
| Total population     | 8,415     | 181,273   | 741,682   |
| Median age           | 41.7      | 41.6      | 37.5      |
| Median age (male)    | 40.3      | 40.5      | 36.4      |
| Median age (female)  | 43.2      | 42.7      | 38.6      |



<sup>\*</sup> Demographi