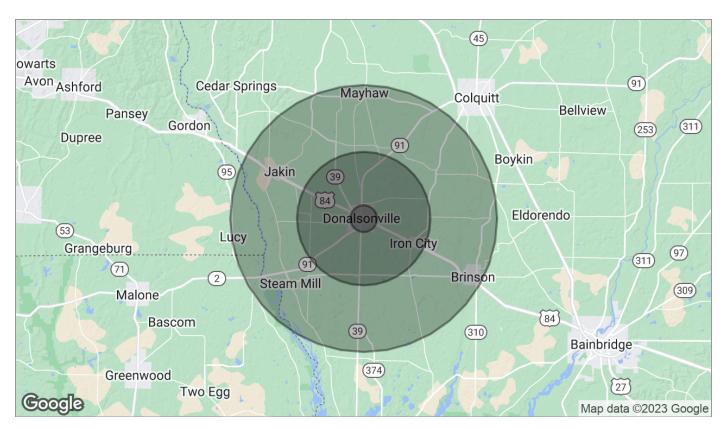

## Retail

| Population          | 1 Mile   | 5 Miles   | 10 Miles  |
|---------------------|----------|-----------|-----------|
| TOTAL POPULATION    | 472      | 4,983     | 10,060    |
| MEDIAN AGE          | 44.2     | 43.4      | 42.2      |
| MEDIAN AGE (MALE)   | 43.4     | 42.4      | 41.2      |
| MEDIAN AGE (FEMALE) | 44.8     | 44.0      | 42.5      |
| Households & Income | 1 Mile   | 5 Miles   | 10 Miles  |
| TOTAL HOUSEHOLDS    | 172      | 1,839     | 3,720     |
| # OF PERSONS PER HH | 2.7      | 2.7       | 2.7       |
| AVERAGE HH INCOME   | \$41,419 | \$45,669  | \$50,543  |
| AVERAGE HOUSE VALUE |          | \$105,439 | \$105,593 |
| Race                | 1 Mile   | 5 Miles   | 10 Miles  |
| % WHITE             | 44.9%    | 51.3%     | 62.0%     |
| % BLACK             | 52.8%    | 46.5%     | 36.0%     |
| % ASIAN             | 0.8%     | 0.8%      | 0.5%      |
| % HAWAIIAN          | 0.0%     | 0.0%      | 0.0%      |
| % INDIAN            | 0.0%     | 0.0%      | 0.0%      |
| % OTHER             | 0.0%     | 0.0%      | 0.0%      |
| Ethnicity           | 1 Mile   | 5 Miles   | 10 Miles  |
| % HISPANIC          | 1.3%     | 1.1%      | 0.7%      |

<sup>\*</sup> Demographic data derived from 2020 ACS - US Census