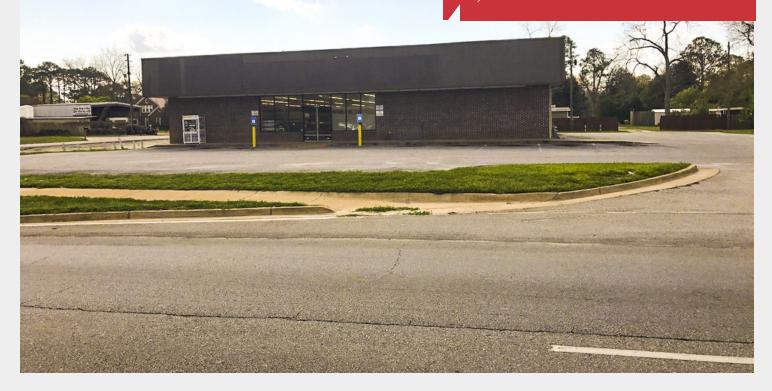

### 409 E 3rd Street

Donalsonville, Georgia 39845

### **Property Features**

• Freestanding retail building on .99 acres

• 215' +/- Highway 84 frontage

• Parking Spaces: 26

• APN #: D0210088089

Zoned: C3-Commercial

· Ceiling Height: 12'

Sale Price: \$400,000