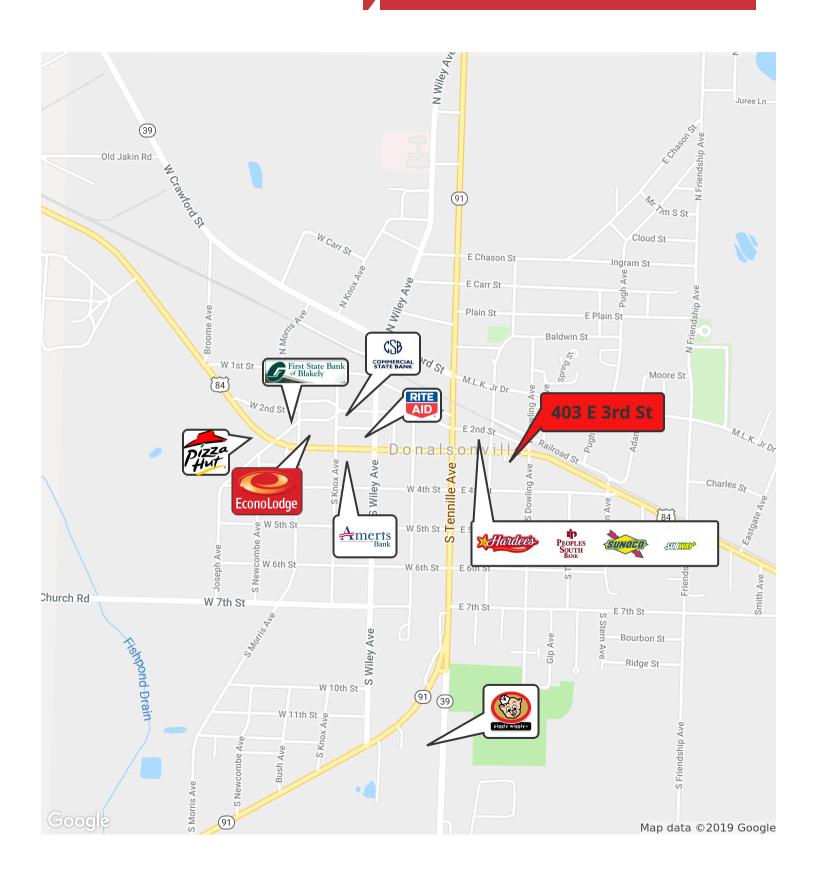

### 409 E 3rd Street

Donalsonville, Georgia 39845

### **Property Features**

• Freestanding retail building on .99 acres

• 215' +/- Highway 84 frontage

• Parking Spaces: 26

• APN #: D0210088089

Zoned: C3-Commercial

· Ceiling Height: 12'

Sale Price: \$400,000