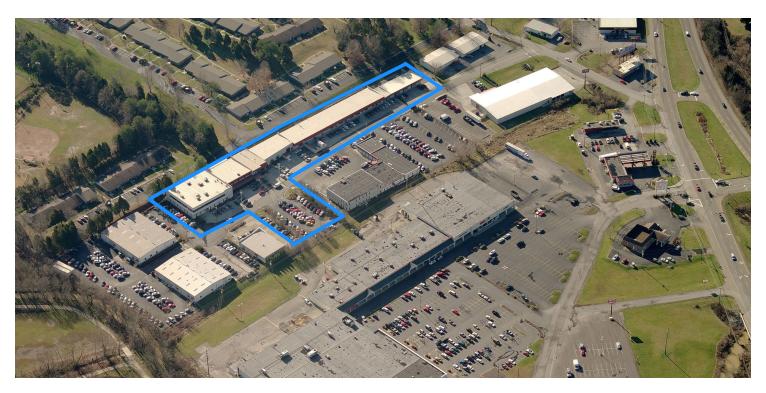

### **PROPERTY DESCRIPTION**

2.34 acres improved with a 64,770 square foot office/flex building. This property originally was a multi-tenant building that evolved into Regal Entertainment Group's headquarters. Great opportunity for redevelopment with limited inventory within the submarket. Combination of office and warehouse space with front door parking and loading.

## **PROPERTY HIGHLIGHTS**

- Most flexible zoning in Knox County
- · Spaces are partially demised
- Excellent location to service north Knoxville
- Flexible building design
- Low real estate taxes
- Dock door loading
- Heavy power

#### **LOCATION INFORMATION**

**Building Name Buildings A&B** 7110-7124 Regal Ln **Street Address** City, State, Zip Knoxville, TN 37918 County/Township Knox Knoxville Market Submarket Halls **Cross Streets** Maynardville Pike Side Of Street South Cul-de-sac **Road Type** Maynardville Pike **Nearest Highway** McGhee Tyson **Nearest Airport** 

## **BUILDING INFORMATION**

**Building Size** 65,770 SF **Building Class Tenancy** Multiple **Number Of Floors** 2 **Load Factor** Yes **Construction Status** Existina Condition Good **Free Standing** Yes **Number Of Buildings** 2

#### **PROPERTY DETAILS**

**Property Type** Office **Property Subtype** Office Building CB Zoning Lot Size 2.34 Acres APN# 038EC005, 012, 014, 016, 017 Submarket Halls **Corner Property** no Waterfront Yes FFMA Yes