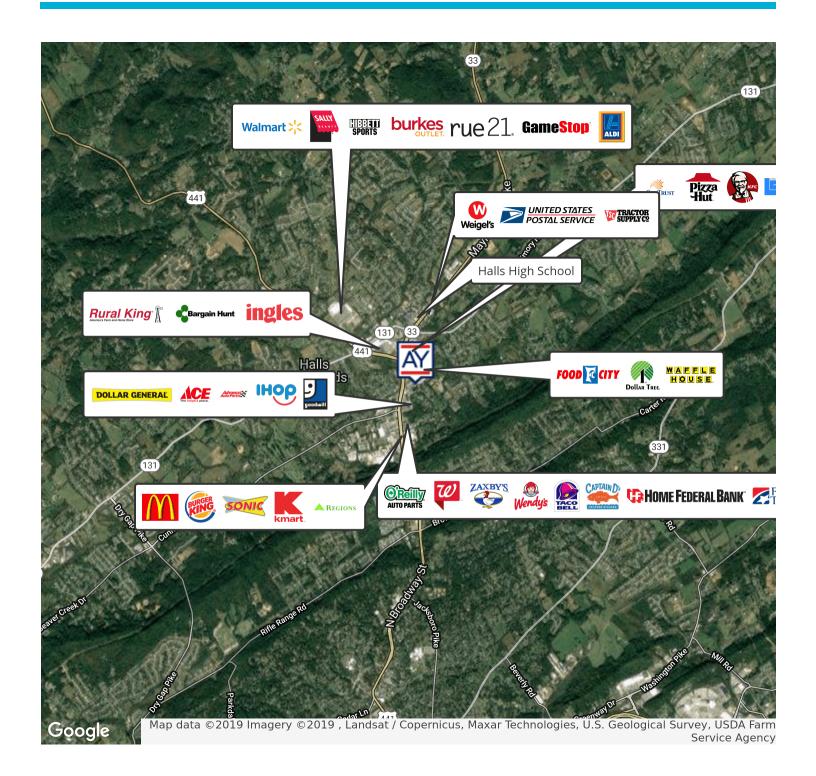

## **PROPERTY HIGHLIGHTS**

- Most flexible zoning in Knox County
- · Spaces are partially demised
- Excellent location to service north Knoxville
- Flexible building design
- Low real estate taxes
- Dock door loading
- Heavy power

## **PROPERTY HIGHLIGHTS**

- · Most flexible zoning in Knox County
- · Spaces are partially demised
- Excellent location to service north Knoxville
- Flexible building design
- Low real estate taxes
- Dock door loading
- Heavy power