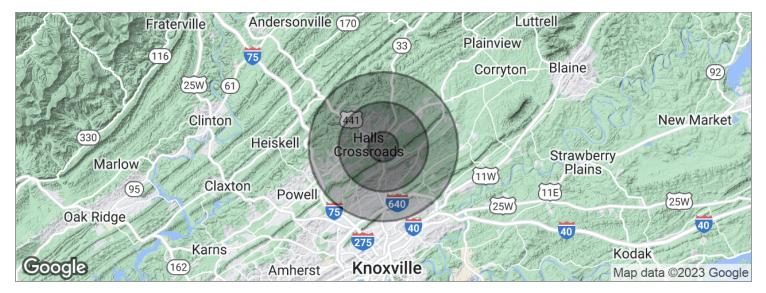

## **OFFERING SUMMARY**

| Sale Price:    | \$1,400,000 |
|----------------|-------------|
| Lot Size:      | 2.34 Acres  |
| Building Size: | 65,770 SF   |

| DEMOGRAPHICS      | 1 MILE   | 3 MILES  | 5 MILES  |  |
|-------------------|----------|----------|----------|--|
| Total Households  | 1,683    | 13,360   | 32,848   |  |
| Total Population  | 4,235    | 33,073   | 77,302   |  |
| Average HH Income | \$53,646 | \$61,526 | \$56,777 |  |

## Brian Tapp, SIOR, CCIM

Senior Vice President 865.450.8883

brian.tapp@avisonyoung.com

Office Building For Sale

| POPULATION                            | 1 MILE              | 3 MILES               | 5 MILES               |
|---------------------------------------|---------------------|-----------------------|-----------------------|
| Total population                      | 4,235               | 33,073                | 77,302                |
| Median age                            | 35.7                | 37.2                  | 37.7                  |
| Median age (Male)                     | 36.8                | 37.1                  | 36.5                  |
| Median age (Female)                   | 35.8                | 37.7                  | 39.2                  |
|                                       |                     |                       |                       |
| HOUSEHOLDS & INCOME                   | 1 MILE              | 3 MILES               | 5 MILES               |
| HOUSEHOLDS & INCOME  Total households | <b>1 MILE</b> 1,683 | <b>3 MILES</b> 13,360 | <b>5 MILES</b> 32,848 |
|                                       |                     |                       |                       |
| Total households                      | 1,683               | 13,360                | 32,848                |