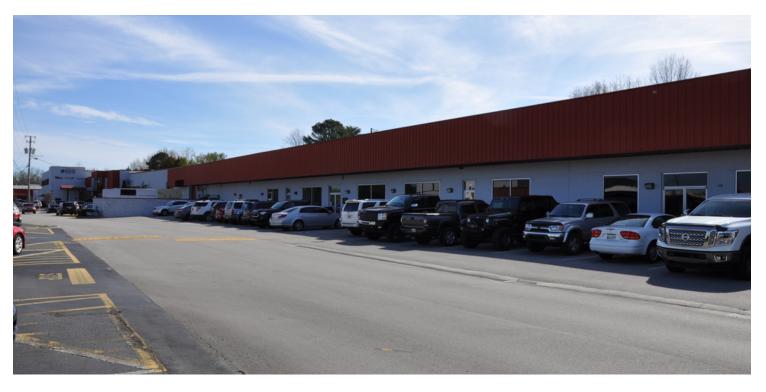

### **PROPERTY DESCRIPTION**

2.34 acres improved with a 64,770 square foot office/flex building. This property originally was a multi-tenant building that evolved into Regal Entertainment Group's headquarters. Great opportunity for redevelopment with limited inventory within the submarket. Combination of office and warehouse space with front door parking and loading.

## **BUILDING INFORMATION**

**Building Size** 65,770 SF **Building Class Tenancy** Multiple **Number Of Floors** 2 **Load Factor** Yes **Construction Status** Existina Condition Good **Free Standing** Yes **Number Of Buildings** 2