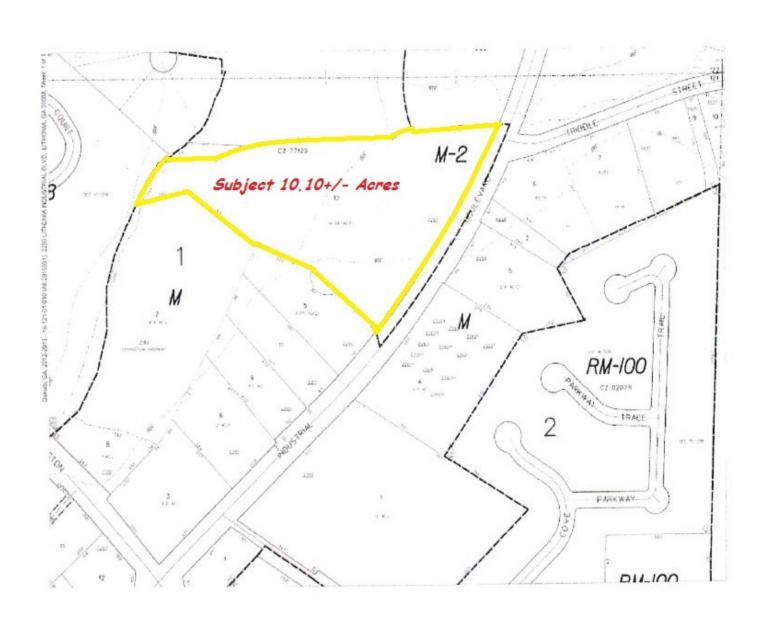

# LAND FOR SALE 10.10+/- Acres Available

Site Plan

For More Information Contact:

## **OFFERING SUMMARY**

**Lot Size:** 10.1 Acres **Zoned:** M-2