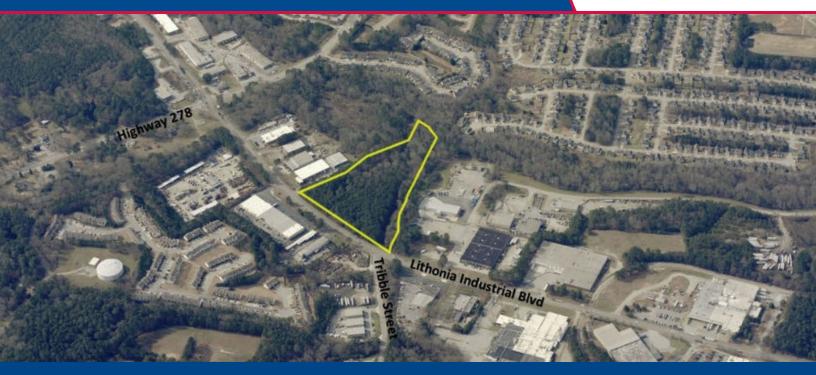

# LAND FOR SALE 10.10+/- Acres Available

# 2255 Lithonia Industrial Blvd, Lithonia, GA 30058

## **OFFERING SUMMARY**

**Lot Size:** 10.1 Acres **Zoned:** M-2

## **PROPERTY HIGHLIGHTS**

- All Utilities
- Great Location
- Easy Access to I-20

For More Information Contact: