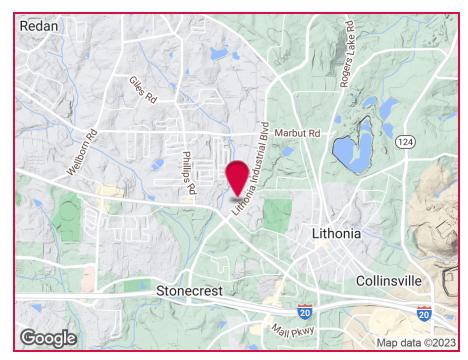

# LAND FOR SALE 10.10+/- Acres Available





# 2255 Lithonia Industrial Blvd, Lithonia, GA 30058

## **OFFERING SUMMARY**

**Lot Size:** 10.1 Acres **Zoned:** M-2

## **PROPERTY HIGHLIGHTS**

- All Utilities
- Great Location
- Easy Access to I-20



For More Information Contact:

#### BILL RANDOLPH

Vice President 404.942.2045 brandolph@kingindustrial.com



# LAND FOR SALE 10.10+/- Acres Available







Site Plan

For More Information Contact:

## BILL RANDOLPH

Vice President 404.942.2045 brandolph@kingindustrial.com



# LAND FOR SALE 10.10+/- Acres Available









For More Information Contact:

## BILL RANDOLPH

Vice President 404.942.2045 brandolph@kingindustrial.com