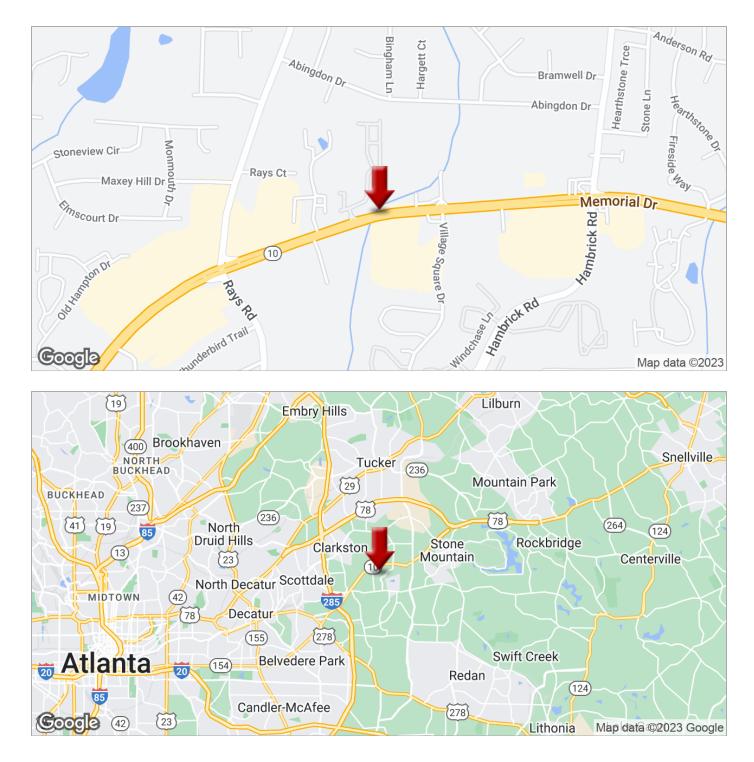

### PROPERTY OVERVIEW

Multi-tenant medical office building with frontage to Memorial Drive for sale in Stone Mountain.

# **OFFICE FOR SALE**

5462 Memorial Drive, Stone Mountain, GA 30083

KW COMMERCIAL 200 Glenridge Point Pkwy NE, Suite 100 Atlanta, GA 30342