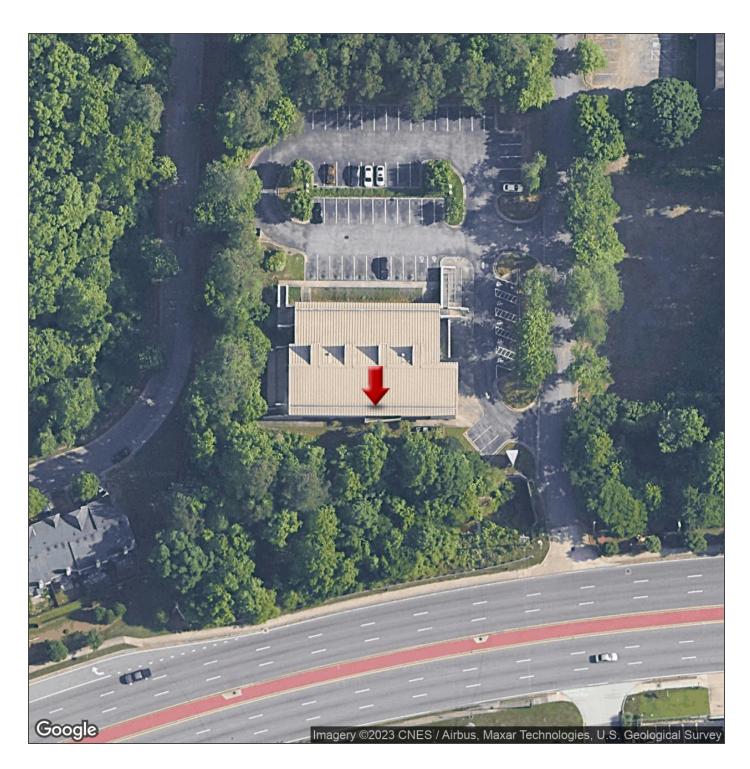

### PROPERTY OVERVIEW

Multi-tenant medical office building with frontage to Memorial Drive for sale in Stone Mountain.

# **OFFICE FOR SALE**

5462 Memorial Drive, Stone Mountain, GA 30083

KW COMMERCIAL 200 Glenridge Point Pkwy NE, Suite 100 Atlanta, GA 30342