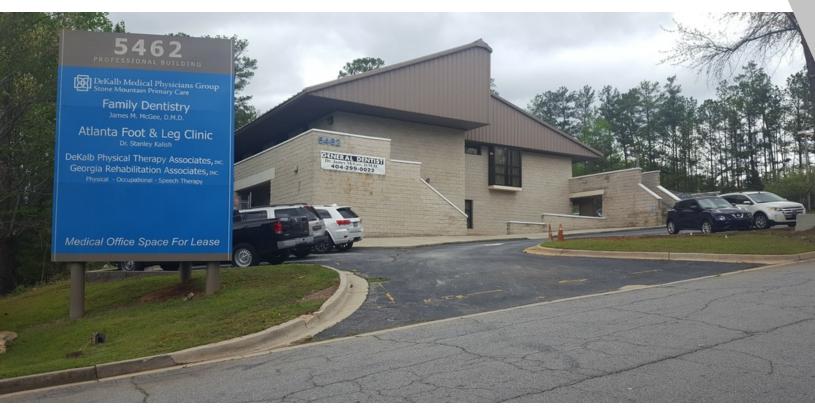

### PROPERTY OVERVIEW

Multi-tenant medical office building with frontage to Memorial Drive for sale in Stone Mountain.

## **PROPERTY FEATURES**

- Frontage to busy Memorial Drive with signage opportunities.
- Handicap parking and easy access to both floors.
- Population over 225k within a 5-mile radius.
- High Traffic counts.

# **OFFICE FOR SALE**

5462 Memorial Drive, Stone Mountain, GA 30083

KW COMMERCIAL 200 Glenridge Point Pkwy NE, Suite 100 Atlanta, GA 30342