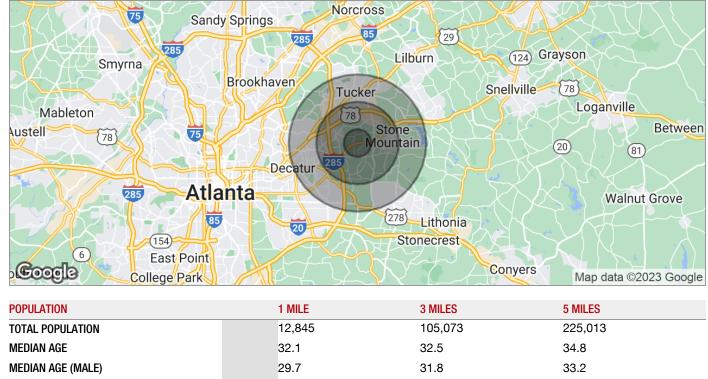

### **ROCKY KAUFMANN**

| TOTAL POPULATION    | 12,845    | 105,073   | 225,013   |  |
|---------------------|-----------|-----------|-----------|--|
| MEDIAN AGE          | 32.1      | 32.5      | 34.8      |  |
| MEDIAN AGE (MALE)   | 29.7      | 31.8      | 33.2      |  |
| MEDIAN AGE (FEMALE) | 33.2      | 33.4      | 36.2      |  |
| HOUSEHOLDS & INCOME | 1 MILE    | 3 MILES   | 5 MILES   |  |
| TOTAL HOUSEHOLDS    | 4,469     | 38,348    | 85,718    |  |
| # OF PERSONS PER HH | 2.9       | 2.7       | 2.6       |  |
| AVERAGE HH INCOME   | \$47,921  | \$49,921  | \$59,728  |  |
| AVERAGE HOUSE VALUE | \$142,644 | \$165,819 | \$204,273 |  |
| RACE                | 1 MILE    | 3 MILES   | 5 MILES   |  |
| % WHITE             | 15.8%     | 18.8%     | 27.2%     |  |
| % BLACK             | 71.8%     | 71.5%     | 63.2%     |  |
| % ASIAN             | 10.1%     | 5.9%      | 5.8%      |  |
| % HAWAIIAN          | 0.0%      | 0.0%      | 0.0%      |  |
| % INDIAN            | 0.0%      | 0.1%      | 0.3%      |  |
| % OTHER             | 1.5%      | 2.6%      | 2.2%      |  |
| ETHNICITY           | 1 MILE    | 3 MILES   | 5 MILES   |  |
|                     |           |           |           |  |