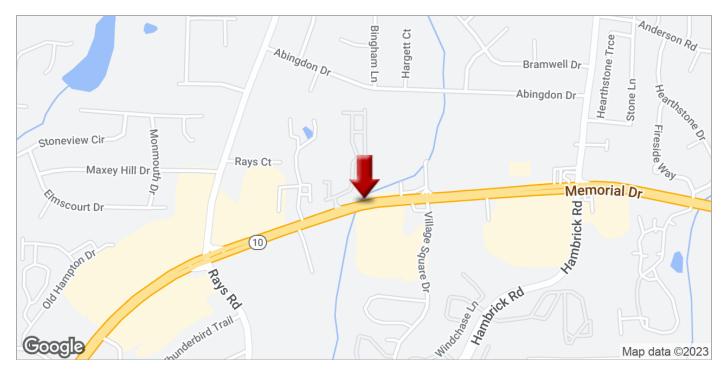

# MEDICAL OFFICE AVAILABLE

5462 Memorial Drive, Stone Mountain, GA 30083

| PRICE PER UNIT: | -              |
|-----------------|----------------|
| AVAILABLE SF:   | Up To 5,350 SF |
| LEASE RATE:     | N/A            |
| LOT SIZE:       | 1.0 Acres      |
| BUILDING SIZE:  | 14,100 SF      |
| BUILDING CLASS: | В              |
| YEAR BUILT:     | 1987           |
| ZONING:         | C1             |
| MARKET:         | Atlanta        |
| SUB MARKET:     | Northlake      |
| TRAFFIC COUNT:  | 34,000         |
|                 |                |

### **PROPERTY FEATURES**

- High population within 5-mile radius.
- Frontage to Memorial Road with signage opportunity.
- Ample handicap parking.
- Handicap access to both floors.
- Easy access to major Interstates.