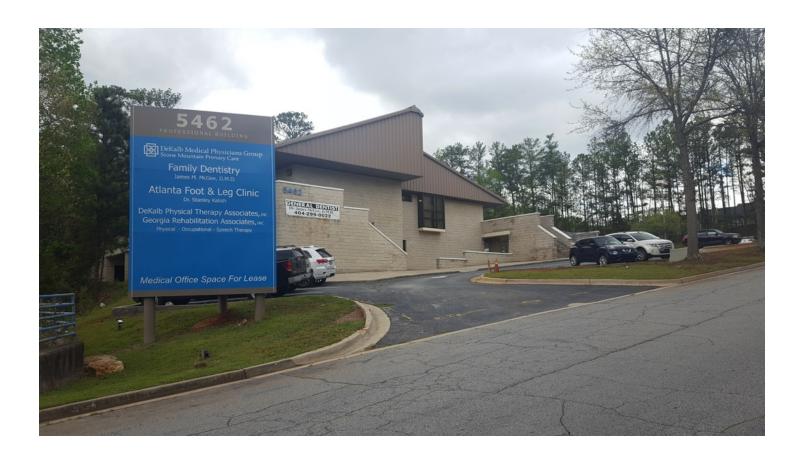

# MEDICAL OFFICE AVAILABLE

5462 Memorial Drive, Stone Mountain, GA 30083

| PRICE PER UNIT: | -              |
|-----------------|----------------|
| AVAILABLE SF:   | Up To 5,350 SF |
| LEASE RATE:     | N/A            |
| LOT SIZE:       | 1.0 Acres      |
| BUILDING SIZE:  | 14,100 SF      |
| BUILDING CLASS: | В              |
| YEAR BUILT:     | 1987           |
| ZONING:         | C1             |
| MARKET:         | Atlanta        |
| SUB MARKET:     | Northlake      |
| TRAFFIC COUNT:  | 34,000         |
|                 |                |

#### PROPERTY OVERVIEW

Medical Office space for lease. Two spaces available asking \$18.50 Modified Gross.

### **PROPERTY FEATURES**

- High population within 5-mile radius.
- Frontage to Memorial Road with signage opportunity.
- Ample handicap parking.
- Handicap access to both floors.
- Easy access to major Interstates.