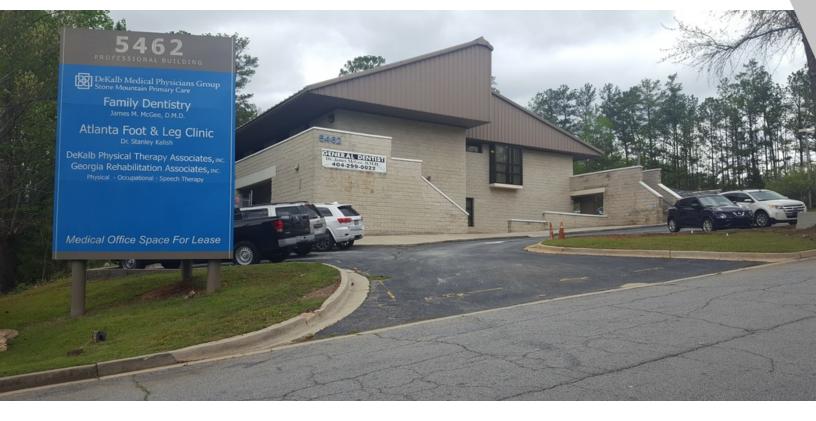

# MEDICAL OFFICE AVAILABLE

5462 Memorial Drive, Stone Mountain, GA 30083

| PRICE PER UNIT: | -              |
|-----------------|----------------|
| AVAILABLE SF:   | Up To 5,350 SF |
| LEASE RATE:     | N/A            |
| LOT SIZE:       | 1.0 Acres      |
| BUILDING SIZE:  | 14,100 SF      |
| BUILDING CLASS: | В              |
| YEAR BUILT:     | 1987           |
| ZONING:         | C1             |
| MARKET:         | Atlanta        |
| SUB MARKET:     | Northlake      |
| TRAFFIC COUNT:  | 34,000         |
|                 |                |

#### PROPERTY OVERVIEW

Medical Office space for lease. Two spaces available asking \$18.50 Modified Gross.

### **PROPERTY FEATURES**

- High population within 5-mile radius.
- Frontage to Memorial Road with signage opportunity.
- Ample handicap parking.
- Handicap access to both floors.
- Easy access to major Interstates.