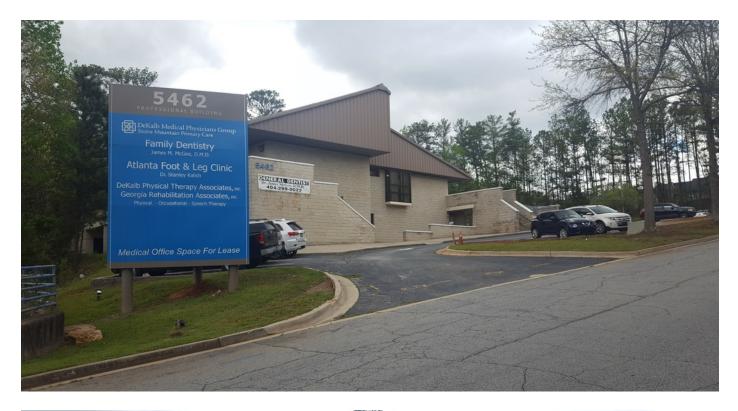

# MEDICAL OFFICE AVAILABLE

5462 Memorial Drive, Stone Mountain, GA 30083

| PRICE PER UNIT: | -              |
|-----------------|----------------|
| AVAILABLE SF:   | Up To 5,350 SF |
| LEASE RATE:     | N/A            |
| LOT SIZE:       | 1.0 Acres      |
| BUILDING SIZE:  | 14,100 SF      |
| BUILDING CLASS: | В              |
| YEAR BUILT:     | 1987           |
| ZONING:         | C1             |
| MARKET:         | Atlanta        |
| SUB MARKET:     | Northlake      |
| TRAFFIC COUNT:  | 34,000         |
|                 |                |

#### PROPERTY OVERVIEW

Medical Office space for lease. Two spaces available asking \$18.50 Modified Gross.

### **PROPERTY FEATURES**

- High population within 5-mile radius.
- Frontage to Memorial Road with signage opportunity.
- Ample handicap parking.
- Handicap access to both floors.
- Easy access to major Interstates.