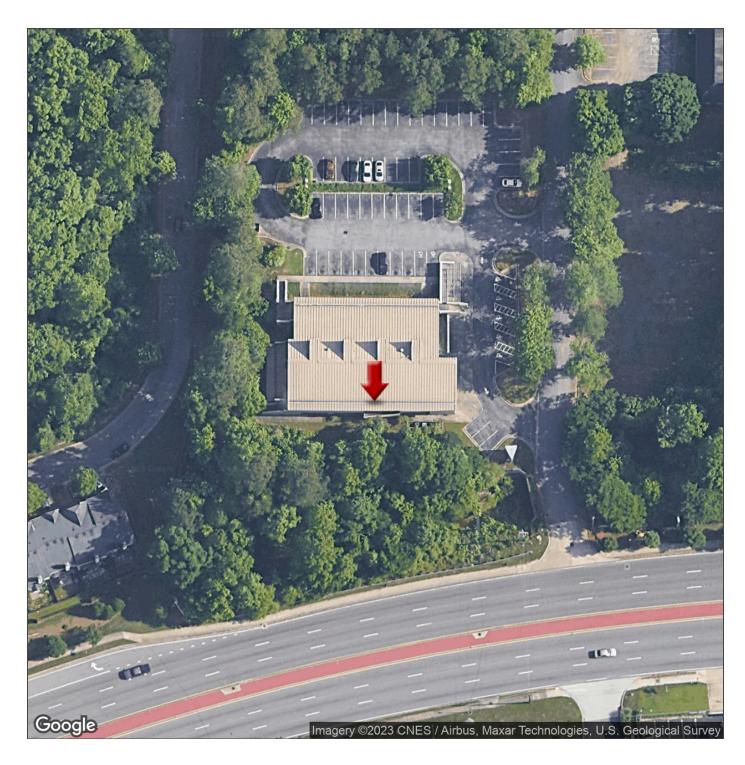

# MEDICAL OFFICE AVAILABLE

5462 Memorial Drive, Stone Mountain, GA 30083

| PRICE PER UNIT: | -              |
|-----------------|----------------|
| AVAILABLE SF:   | Up To 5,350 SF |
| LEASE RATE:     | N/A            |
| LOT SIZE:       | 1.0 Acres      |
| BUILDING SIZE:  | 14,100 SF      |
| BUILDING CLASS: | В              |
| YEAR BUILT:     | 1987           |
| ZONING:         | C1             |
| MARKET:         | Atlanta        |
| SUB MARKET:     | Northlake      |
| TRAFFIC COUNT:  | 34,000         |
|                 |                |

### **PROPERTY FEATURES**

- High population within 5-mile radius.
- Frontage to Memorial Road with signage opportunity.
- Ample handicap parking.
- Handicap access to both floors.
- Easy access to major Interstates.