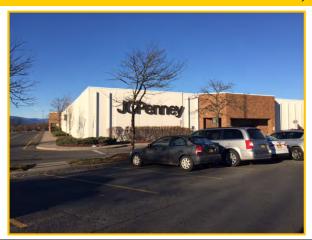

## **FORMER JCPENNEY**

 Hudson Valley Mall 1300 Ulster Avenue Suite 210 Kingston, NY 12401

www.shophudsonvalleymall.com

- Location: From the New York State Thruway (I-87) take Exit 19 to Kingston, then take NYS Route 28 (NY 28) West to U.S. Route 209 North, continue for 4 miles, then take exit U.S. Route 9W South ramp to Kingston, the Hudson Valley Mall is located on the left.
- Type: Sublease / Assignment
- Available Square Footage:  $67,130 \pm Sq$ . Ft.