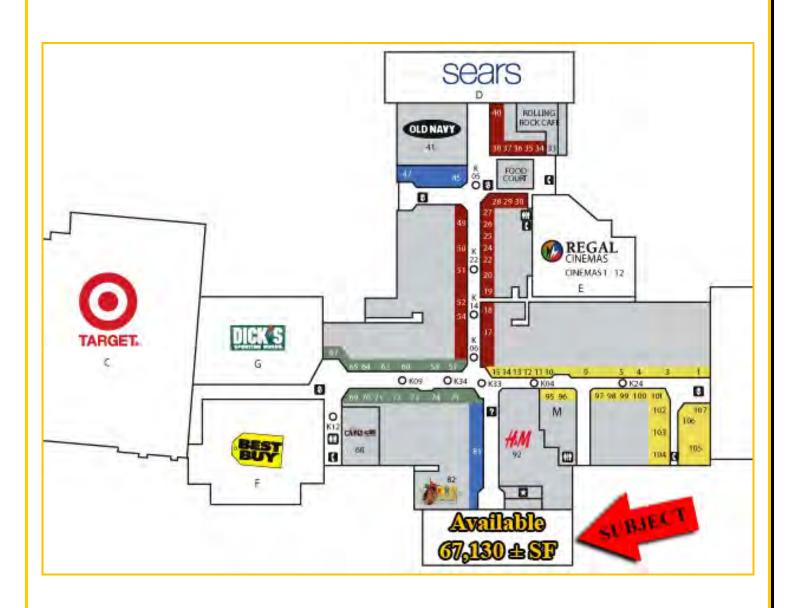

## **FORMER JCPENNEY**

 Hudson Valley Mall 1300 Ulster Avenue Suite 210 Kingston, NY 12401

www.shophudsonvalleymall.com

- Location: From the New York State Thruway (I-87) take Exit 19 to Kingston, then take NYS Route 28 (NY 28) West to U.S. Route 209 North, continue for 4 miles, then take exit U.S. Route 9W South ramp to Kingston, the Hudson Valley Mall is located on the left.
- Type: Sublease / Assignment
- Available Square Footage:  $67,130 \pm Sq$ . Ft.

Subject to Further Confirmation

• Anchor Tenants: Sears

Target Best Buy

Dick's Sporting Goods

• **Demand Generators:** Courtyard Marriott / Hampton Inn

Lowe's Home Improvement / Home Depot

Sam's Club / Walmart

Hannaford Supermarket / CVS Staples / Burlington Coat Factory Barnes & Noble / Bed Bath & Beyond

Marshalls / HomeGoods

| Demographics:   | 3 Miles  | 5 Miles  | 7 Miles  |
|-----------------|----------|----------|----------|
| Population      | 19,204   | 45,793   | 70,239   |
| Avg. HH Income  | \$61,765 | \$68,390 | \$75,356 |
| # of Households | 7,907    | 19,237   | 28,914   |