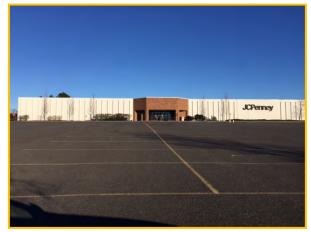

## **FORMER JCPENNEY**

 Hudson Valley Mall 1300 Ulster Avenue Suite 210 Kingston, NY 12401

www.shophudsonvalleymall.com

- Location: From the New York State Thruway (I-87) take Exit 19 to Kingston, then take NYS Route 28 (NY 28) West to U.S. Route 209 North, continue for 4 miles, then take exit U.S. Route 9W South ramp to Kingston, the Hudson Valley Mall is located on the left.
- Type: Sublease / Assignment
- Available Square Footage:  $67,130 \pm Sq$ . Ft.