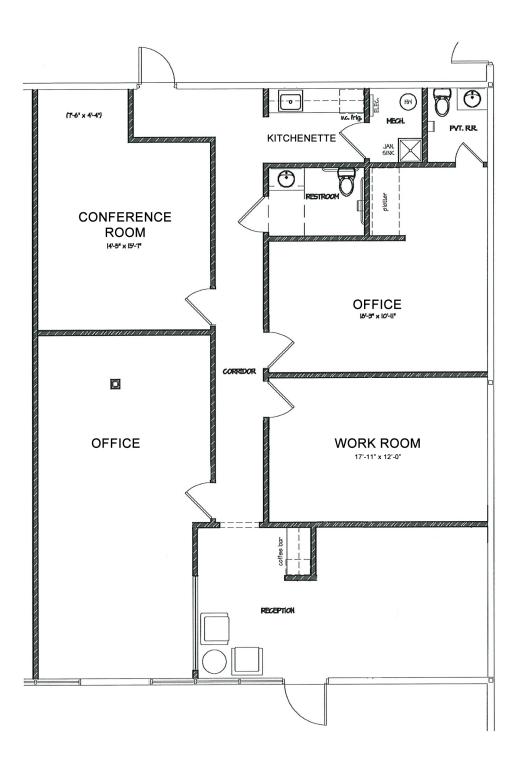

**For Lease** 960 N. Hamilton Rd Suite 105 Floor Plan

NIOhio Equities

Philip Bird, SIOR 614 629 5296

Andy Dutcher, SIOR 614 629 5266

Matt Gregory, SIOR, CCIM 614 629 5234 pbird@ohioequities.com adutcher@ohioequities.com mgregory@ohioequities.com

#### **Property Features**

- Desirable Gahanna Location
- Suite 105 | 1,913 SF Available
- Furnished Suite
- General Office Space with Direct Entry
- Former Wealth Management
- Reception/Waiting Area, Two Private Offices, Conference Room, Work Room & Kitchenette
- Monument Signage Available
- Abundant Parking
- High Traffic Volume
- Excellent Visibility on Hamilton Rd
- Convenient to Morse Rd & Hamilton Rd Corridors
- Minutes from Easton, New Albany, and the John Glenn
  International Airport