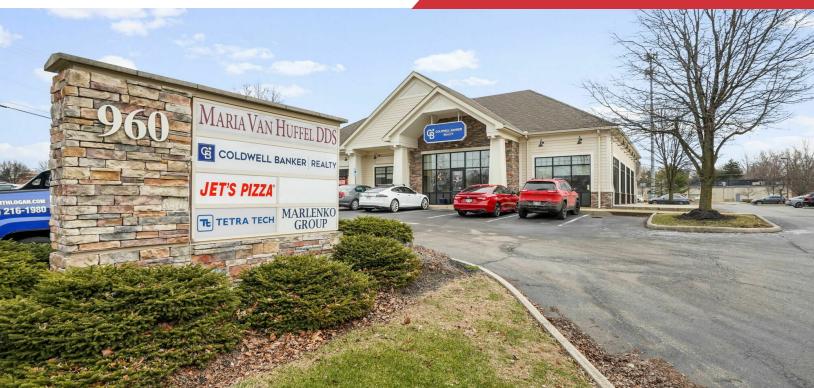

# N/IOhio Equities

**For Lease** 1,913 SF General Office Space

### 960 N. Hamilton Rd

960 N. Hamilton Rd, Gahanna, Ohio 43230

#### **Property Features**

- Desirable Gahanna Location
- Suite 105 | 1,913 SF Available
- Furnished Suite
- General Office Space with Direct Entry
- Former Wealth Management
- Reception/Waiting Area, Two Private Offices, Conference Room, Work Room & Kitchenette
- Monument Signage Available
- Abundant Parking
- High Traffic Volume
- Excellent Visibility on Hamilton Rd
- Convenient to Morse Rd & Hamilton Rd Corridors
- Minutes from Easton, New Albany, and the John Glenn
  International Airport