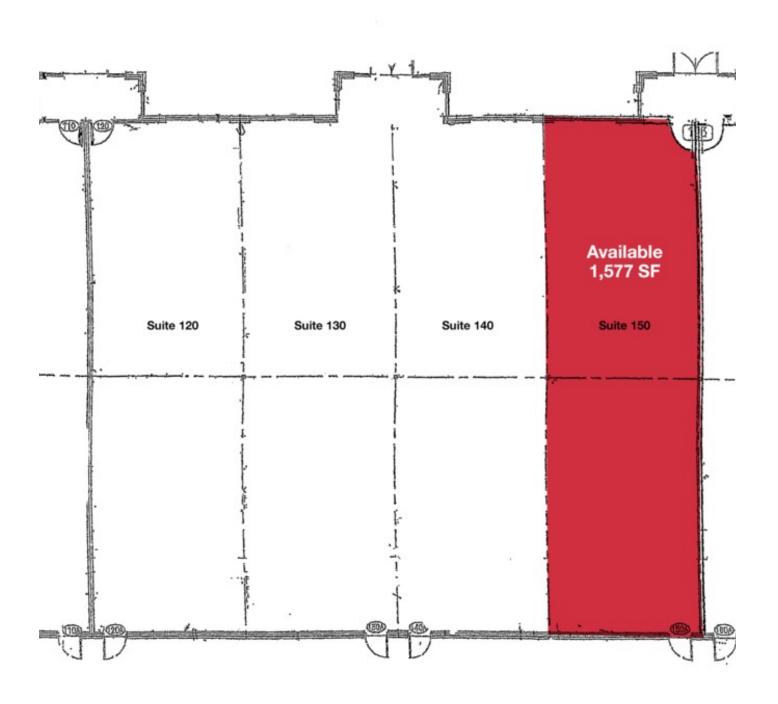

## Professional Office/Retail

1,577 SF

#### **Property Features**

- 1,577 SF suite offers shell condition and ready for finishes
- Tenant improvements negotiable
- \$4.50 pass-thru expenses
- Immediate possession
- Large monument sign and on building signage available
- Co-tenants include Midwest Dental, Tradesmen International and Tri-State