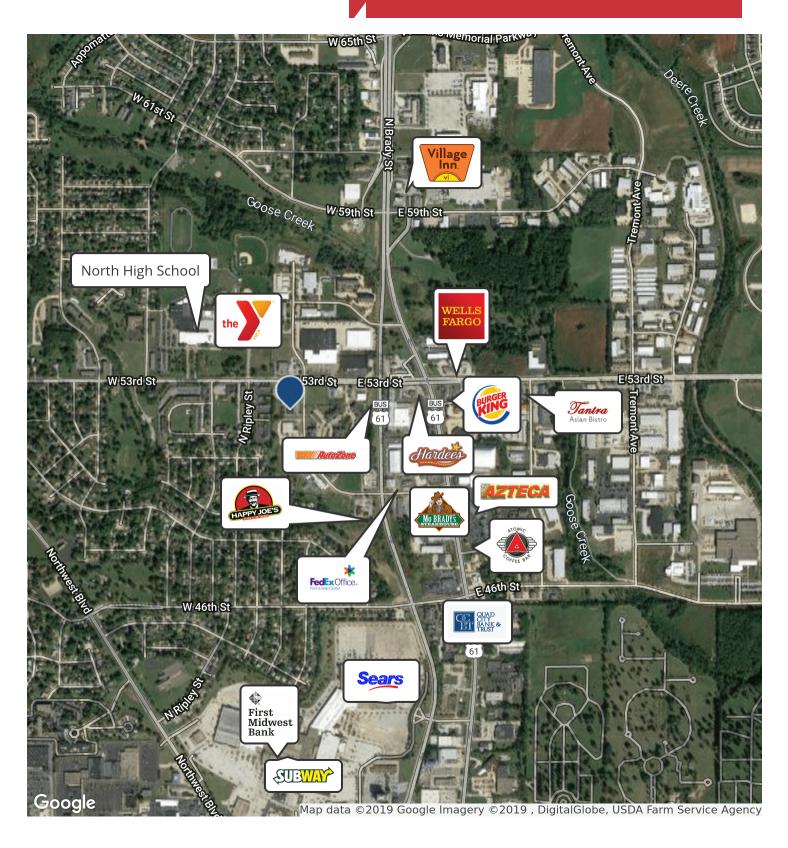

|
| MLS ID:     | 7036344, 7036345 |  |

#### For more information:

#### Shawn Langan

563.343.6597 • slangan@ruhlcommercial.com

NO WARRANTY OR REPRESENTATION, EXPRESS OR IMPLIED, IS MADE AS TO THE ACCURACY OF THE INFORMATION CONTAINED HEREIN, AND THE SAME IS SUBMITTED SUBJECT TO ERRORS, OMISSIONS, CHANGE OF PRICE, RENTAL OR OTHER CONDITIONS, PRIOR SALE, LEASE OR FINANCING, OR WITHDRAWAL WITHOUT NOTICE, AND OF ANY SPECIAL LISTING CONDITIONS IMPOSED BY OUR PRINCIPALS NO WARRANTIES OR REPRESENTATIONS ARE MADE AS TO THE CONDITION OF THE PROPERTY OR ANY HAZARDS CONTAINED THEREIN ARE ANY TO BE IMPLIED.

NAI Ruhl Commercial Company 5111 Utica Ridge Rd, Davenport, IA 52807 563 355 4000

# For Lease Professional Office/Retail 1,577 SF



#### For Lease

# Professional Office/Retail

1,577 SF