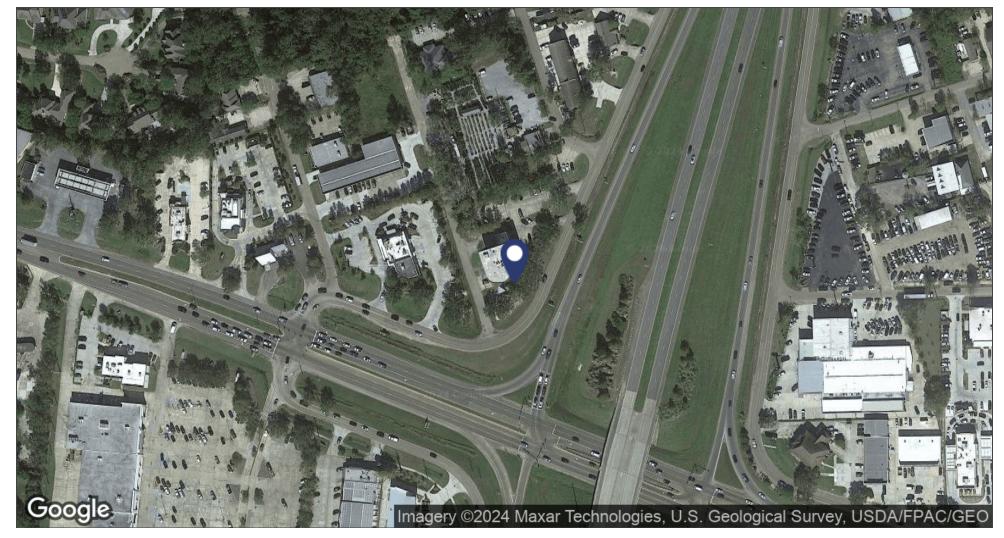

### **PROPERTY SUMMARY**

Available SF: 632 SF

**Lease Rate:** \$21.00 SF/yr (Gross)

**Building Size:** 12,960 SF

Building Class: B

**Cross Streets:** 

#### PROPERTY OVERVIEW

Located at corner of Hwy 22 and N Causeway Blvd. Common area bathrooms and kitchen outside of the suite. Full-Service lease with electricity, water and janitorial included in rental rate. Close proximity to Causeway bridge. Tenant to pay any increases in building expenses after base year.

### PROPERTY HIGHLIGHTS

- Electricity, water and janitorial included in rent
- Close to Causeway Bridge
- On major corner in Mandeville

| Ponchatoula 2 | Covington 59                  | Nicholson<br>607             |
|---------------|-------------------------------|------------------------------|
| 555           | Madisonville 1088  Mandeville | Audubon 59 Pearl River       |
| Coogle        | 190                           | Alton  Map data ©2024 Google |