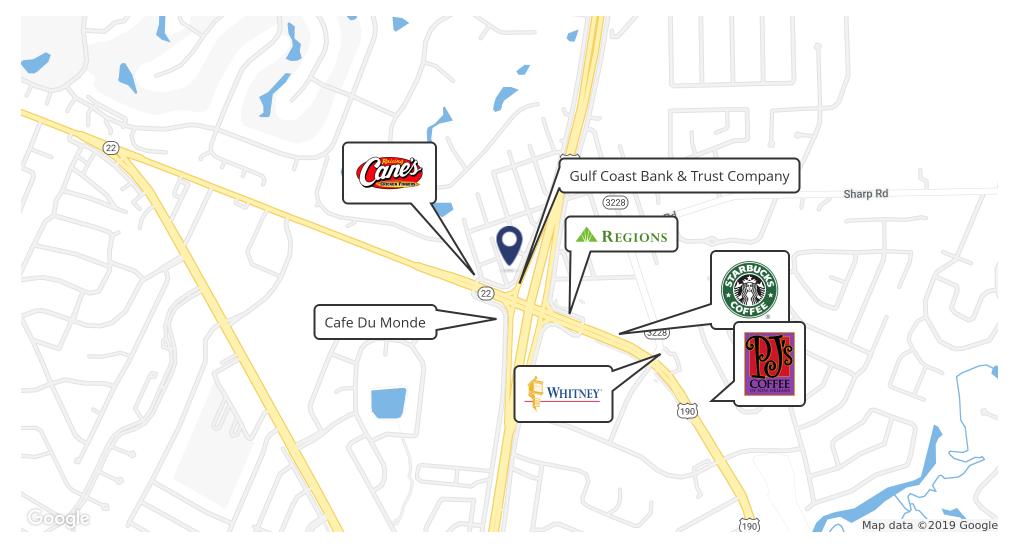

#### PROPERTY OVERVIEW

Located at corner of Hwy 22 and N Causeway Blvd. Common area bathrooms and kitchen outside of the suite. Full-Service lease with electricity, water and janitorial included in rental rate. Close proximity to Causeway bridge. Tenant to pay any increases in building expenses after base year.

### PROPERTY HIGHLIGHTS

- Electricity, water and janitorial included in rent
- Close to Causeway Bridge
- On major corner in Mandeville

| Ponchatoula 2 | Covington 59                  | Nicholson<br>607             |
|---------------|-------------------------------|------------------------------|
| 555           | Madisonville 1088  Mandeville | Audubon 59 Pearl River       |
| Coogle        | 190                           | Alton  Map data ©2024 Google |