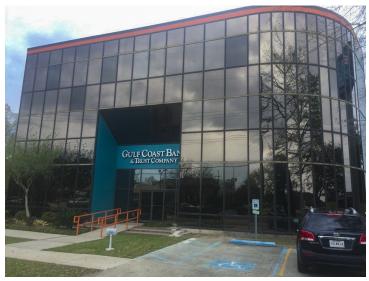

### **PROPERTY SUMMARY**

Available SF: 632 SF

**Lease Rate:** \$21.00 SF/yr (Gross)

**Building Size:** 12,960 SF

Building Class: B

**Cross Streets:** 

#### PROPERTY OVERVIEW

Located at corner of Hwy 22 and N Causeway Blvd. Common area bathrooms and kitchen outside of the suite. Full-Service lease with electricity, water and janitorial included in rental rate. Close proximity to Causeway bridge. Tenant to pay any increases in building expenses after base year.

### PROPERTY HIGHLIGHTS

- Electricity, water and janitorial included in rent
- Close to Causeway Bridge
- On major corner in Mandeville

| Ponchatoula 2 | Covington 59                  | Nicholson<br>607             |
|---------------|-------------------------------|------------------------------|
| 555           | Madisonville 1088  Mandeville | Audubon 59 Pearl River       |
| Coogle        | 190                           | Alton  Map data ©2024 Google |