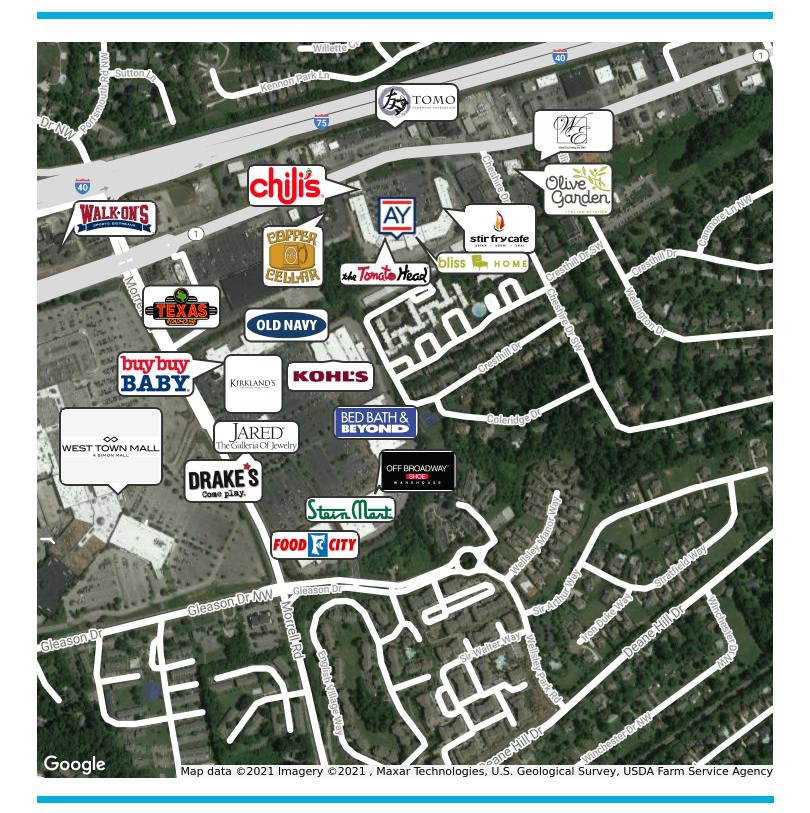

### **PROPERTY OVERVIEW**

For more than 35 years THE GALLERY has held itself as west Knoxville's place to be for open-air shopping. Its 26 stores remain a magnet to everyone who travels down Kingston Pike (Knoxville's most traveled road). Foot traffic is assured with three popular restaurants plus a diverse list of tenants that includes a major furniture anchor specialty women's shops and a sports store. THE GALLERY will remain Knoxville's shopping destination for some time to come.

#### **LOCATION OVERVIEW**

Perhaps the most well positioned inline shopping center in west Knoxville. The Gallery is just 1/2 mile from West Town Mall on Kingston Pike (47,000 VPD)

Justin Cazana, SIOR, CCIM