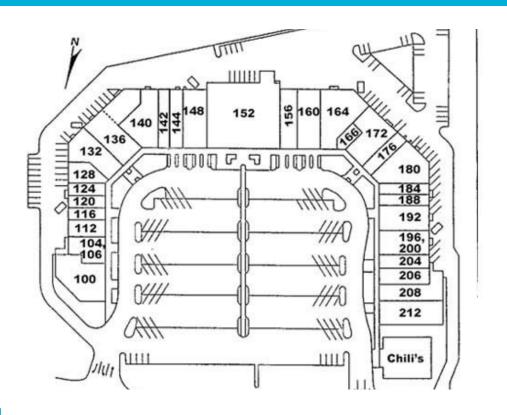

### **AVAILABLE SPACES**

| SUITE | TENANT    | SIZE (SF) | LEASE TYPE | LEASE RATE    |
|-------|-----------|-----------|------------|---------------|
| 192   | Available | 3,240 SF  | NNN        | \$20.50 SF/yr |
| 140   | Available | 2,902 SF  | NNN        | \$19.00 SF/yr |
| 184   | Available | 1,620 SF  | NNN        | \$19.00 SF/yr |
| 132   | Available | 2,938 SF  | NNN        | \$19.00 SF/yr |
| 124   | Available | 1,200 SF  | NNN        | \$21.00 SF/yr |