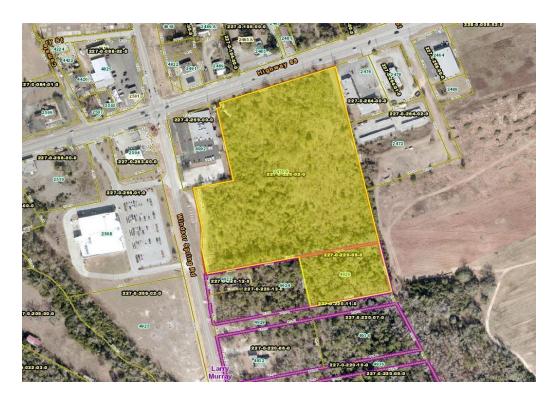

### **PROPERTY HIGHLIGHTS**

- \$585,000 14.81 Acres at Major Intersection Corner
  - Directly Across the street from KJ's Grocery Store
  - Property wraps around Post Office Building
  - 548 feet of Frontage on Hwy 88
  - 441 feet of Frontage on Windsor Spring Road
  - Windsor Spring Rd was recently widened to 4 Lanes

14.8 Acres