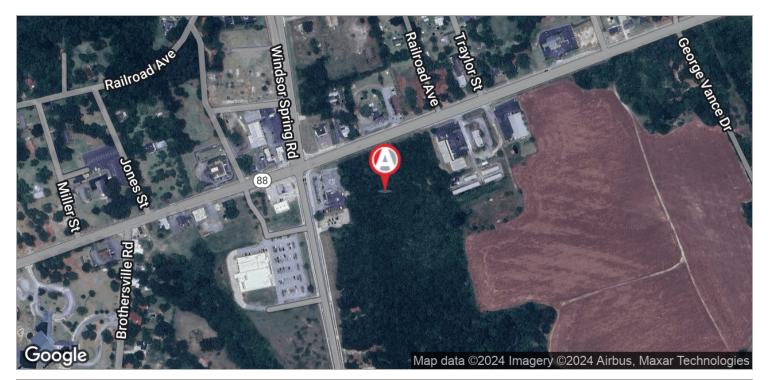

# **LOCATION MAPS**

COMMERCIAL LAND FOR SALE 14.8 ACRES AT MAJOR INTERSECTION 2476 HIGHWAY 88, HEPHZIBAH, GA 30815

For More Information: Scott A. Atkins, SIOR, CCIM President

scott@atkinsrealty.com

706.650.1446 | 208 A Pitcarin Way Augusta, GA 30909