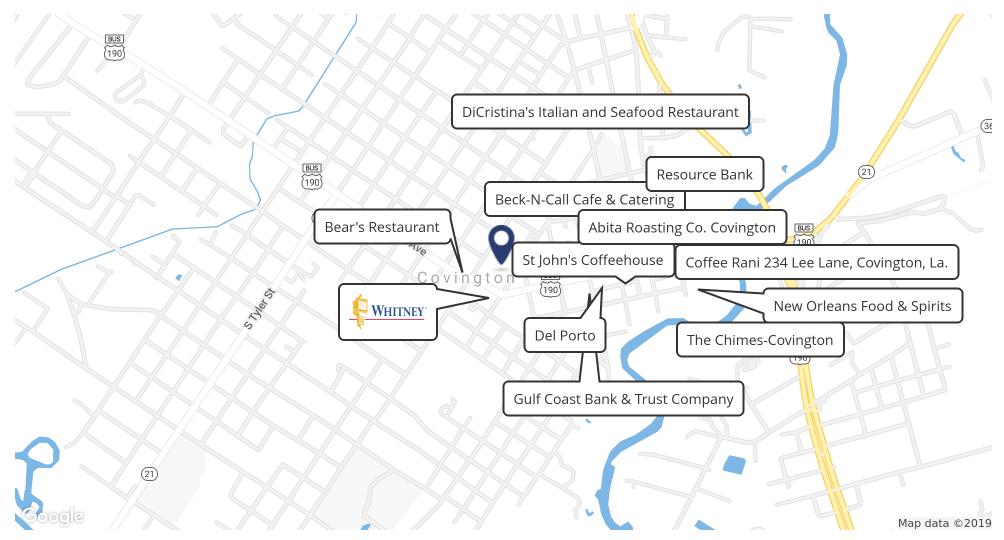

#### PROPERTY OVERVIEW

Suite 200, tenant to pay utilities, janitorial & maintenance. This very nice office building in downtown Covington. Current 2 tenants in building mortgage company and hair salon. The building is only a block from the Covington parade route & in the middle of Covington Art Festivals. Beautifully landscaped, it is set back from the street yet in the middle of everything. Location Location!

#### PROPERTY HIGHLIGHTS

- Close to Courthouse
- On site parking

ROPERTY ONI

**Lease Rate:** N/A **Total Space** 0 SF

Lease Type: Lease Term: Negotiable

SPACE SPACE USE LEASE RATE LEASE TYPE SIZE (SF) TERM COMMENTS