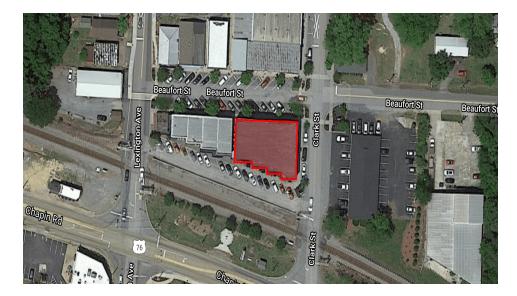

### **PROPERTY SUMMARY**

| Sale Price:    | \$850,000                             |
|----------------|---------------------------------------|
| Building Size: | 12,900 SF                             |
| Year Built:    | 2000                                  |
| Zoning:        | General Commercial, Town of<br>Chapin |
| Cross Streets: | Beaufort Street and Clark Street      |