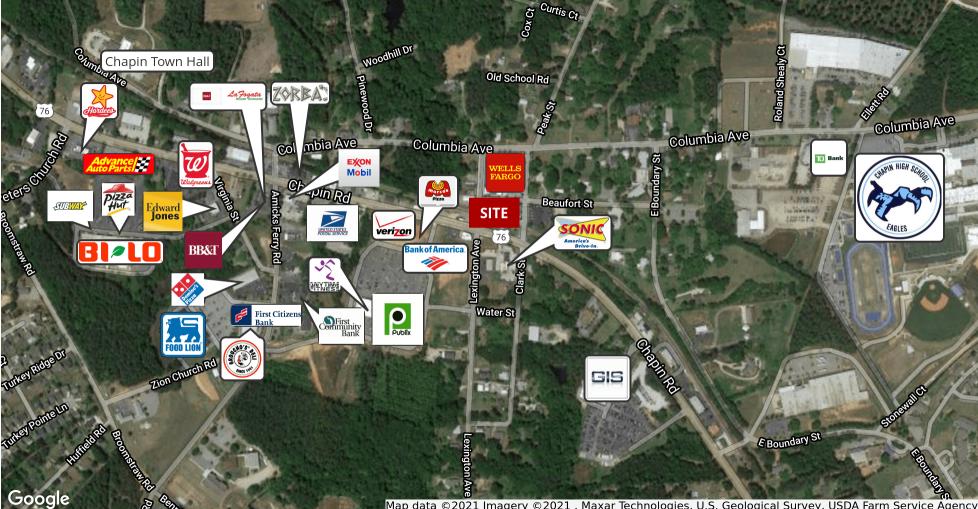

#### Map data ©2021 Imagery ©2021 , Maxar Technologies, U.S. Geological Survey, USDA Farm Service Agency

**SHERRI C. BURRISS** 803.900.8017 sburriss@roicommercialsc.com

**ROI Commercial, LLC** 1300 Sumter Street || Columbia, SC 29201 803.900.8020 || roicommercialsc.com