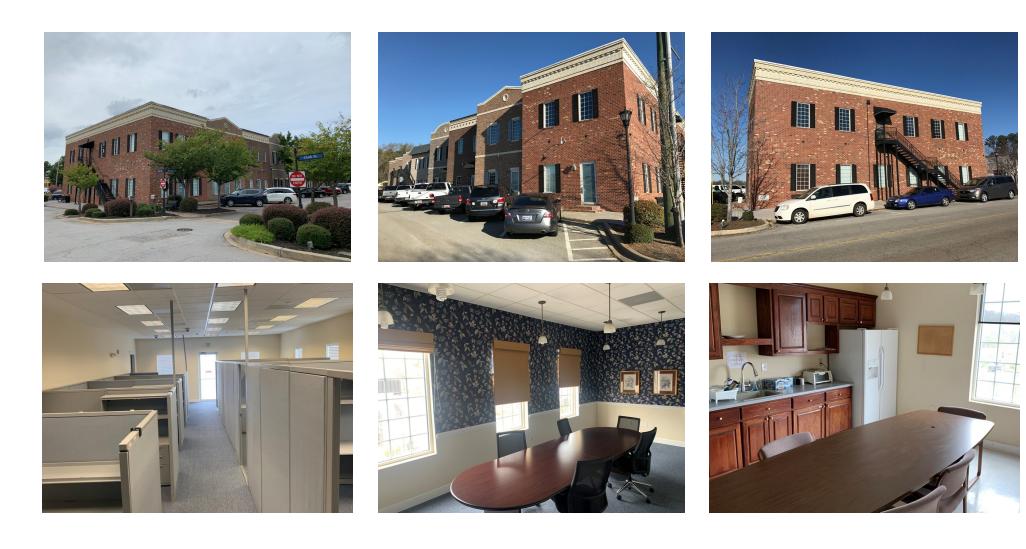

### PROPERTY OVERVIEW

Office/Retail Building For Sale, located in the heart of downtown Chapin. Previous use was for a single office tenant. The building could be converted back to multi-tenant retail and office space, as it was originally constructed.

#### **PROPERTY HIGHLIGHTS**

- Non-metered street parking in front and rear
- Located in the heart of downtown Chapin
- Well maintained building, constructed in 2000
- First floor can be converted back to 4 office/retail suites.
- Proximity to I-26 provides easy access to Columbia