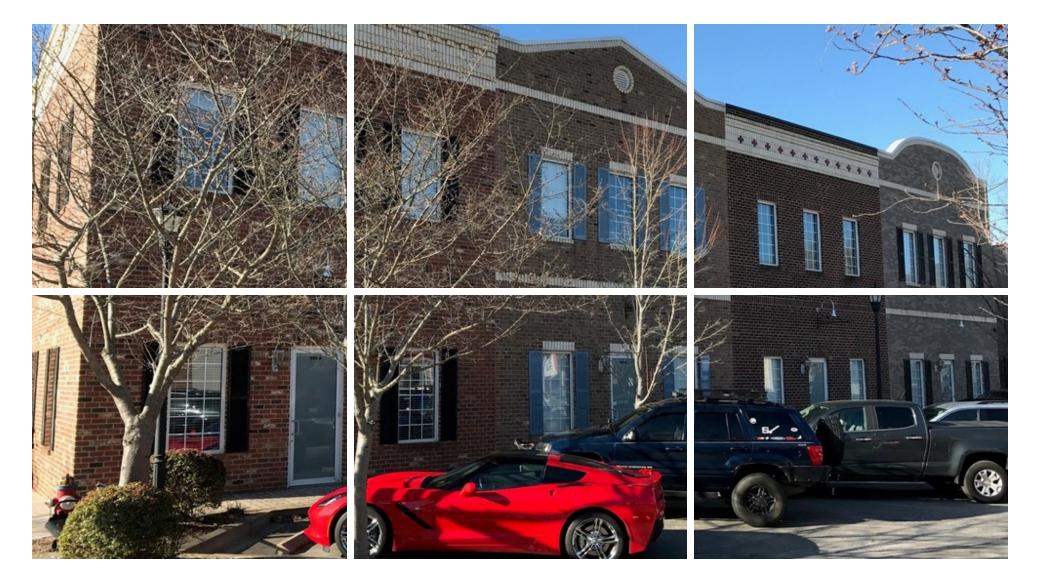

### PROPERTY OVERVIEW

Office/Retail Building For Sale, located in the heart of downtown Chapin. Previous use was for a single office tenant. The building could be converted back to multi-tenant retail and office space, as it was originally constructed.

#### **PROPERTY HIGHLIGHTS**

- Non-metered street parking in front and rear
- Located in the heart of downtown Chapin
- Well maintained building, constructed in 2000
- First floor can be converted back to 4 office/retail suites.
- Proximity to I-26 provides easy access to Columbia